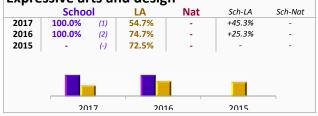

# Abbey Primary School EYFSP: All pupil groups - 2017

|                              | Chart  |     | Sch |     | L   | Α   | N   | at  |
|------------------------------|--------|-----|-----|-----|-----|-----|-----|-----|
|                              | Code   | No. | GLD | ALG | GLD | ALG | GLD | ALG |
| All pupils                   | All    | 44  | 61% | 61% | 47% | 44% | 66% | 64% |
| Boys                         | М      | 26  | 58% | 58% | 38% | 34% | 59% | 56% |
| Girls                        | F      | 18  | 67% | 67% | 57% | 53% | 74% | 73% |
| Disadvantaged                | DA     | 1   | -   | -   | 29% | 24% | -   | -   |
| Not Disadvantaged            | NDA    | 43  | 63% | 63% | 53% | 49% | -   | -   |
| FSM6                         | FSM6   | 1   | -   | -   | 29% | 25% | 51% | 49% |
| Non-FSM6                     | NFSM6  | 43  | 63% | 63% | 53% | 49% | 69% | 67% |
| SEN (with statement/EHC)     | SENWS  | -   | -   | -   | -   | -   | 4%  | 4%  |
| SEN (without statement/EHC)  | SENNS  | -   | -   | -   | 8%  | 8%  | 24% | 22% |
| Non-SEN                      | NSEN   | 44  | 61% | 61% | 51% | 47% | 71% | 69% |
| Autumn Birth                 | Autumn | 18  | 61% | 61% | 60% | 55% | 76% | 74% |
| Spring Birth                 | Spring | 12  | 75% | 75% | 49% | 45% | 67% | 65% |
| Summer Birth                 | Summer | 14  | 50% | 50% | 34% | 31% | 55% | 53% |
| First Language - Other       | NENG   | 2   | 50% | 50% | 45% | 42% | 60% | 56% |
| First Language - English     | ENG    | 42  | 62% | 62% | 47% | 44% | 68% | 67% |
| Ethnicity -non-White British | NWBRI  | 3   | 67% | 67% | 49% | 43% | 61% | 59% |
| Ethnicity - White British    | WBRI   | 41  | 61% | 61% | 47% | 44% | 69% | 67% |
| Looked After                 | CLA    | -   | -   | -   | 26% | 21% | -   | -   |

# Abbey Primary School EYFSP: All pupil groups - 2016

|                              | Chart  |     | Sch  |      | L   | Α   | N   | at  |
|------------------------------|--------|-----|------|------|-----|-----|-----|-----|
|                              | Code   | No. | GLD  | ALG  | GLD | ALG | GLD | ALG |
| All pupils                   | All    | 55  | 82%  | 78%  | 70% | 68% | 69% | 67% |
| Boys                         | М      | 25  | 80%  | 76%  | 61% | 59% | 62% | 60% |
| Girls                        | F      | 30  | 83%  | 80%  | 79% | 78% | 77% | 75% |
| Disadvantaged                | DA     | 2   | 100% | 100% | 56% | 54% | -   | -   |
| Not Disadvantaged            | NDA    | 53  | 81%  | 77%  | 74% | 73% | -   | -   |
| FSM6                         | FSM6   | 2   | 100% | 100% | 56% | 54% | 54% | 52% |
| Non-FSM6                     | NFSM6  | 53  | 81%  | 77%  | 74% | 73% | 72% | 70% |
| SEN (with statement/EHC)     | SENWS  | -   | -    | -    | 2%  | 2%  | 4%  | 4%  |
| SEN (without statement/EHC)  | SENNS  | -   | -    | -    | 19% | 19% | 26% | 25% |
| Non-SEN                      | NSEN   | 55  | 82%  | 78%  | 74% | 73% | 75% | 72% |
| Autumn Birth                 | Autumn | 20  | 85%  | 85%  | 80% | 78% | 79% | 77% |
| Spring Birth                 | Spring | 14  | 79%  | 71%  | 70% | 68% | 70% | 68% |
| Summer Birth                 | Summer | 21  | 81%  | 76%  | 60% | 57% | 57% | 57% |
| First Language - Other       | NENG   | 54  | 82%  | 78%  | 68% | 67% | 63% | 61% |
| First Language - English     | ENG    | 1   | 100% | 100% | 70% | 68% | 71% | 70% |
| Ethnicity -non-White British | NWBRI  | 7   | 86%  | 57%  | 66% | 64% | 64% | 62% |
| Ethnicity - White British    | WBRI   | 48  | 81%  | 81%  | 70% | 69% | 72% | 70% |
| Looked After                 | CLA    | -   | -    | -    | 44% | 44% | -   | -   |

# Abbey Primary School EYFSP: All pupil groups - 2015

|                              | Chart  |     | Sch  |      | L   | Α   | N   | at  |
|------------------------------|--------|-----|------|------|-----|-----|-----|-----|
|                              | Code   | No. | GLD  | ALG  | GLD | ALG | GLD | ALG |
| All pupils                   | All    | 45  | 82%  | 80%  | 70% | 68% | 66% | 64% |
| Boys                         | М      | 26  | 77%  | 77%  | 62% | 59% | 59% | 56% |
| Girls                        | F      | 19  | 90%  | 84%  | 77% | 76% | 74% | 73% |
| Disadvantaged                | DA     | -   | -    | -    | 54% | 51% | -   | -   |
| Not Disadvantaged            | NDA    | 45  | 82%  | 80%  | 74% | 72% | -   | -   |
| FSM6                         | FSM6   | -   | -    | -    | 55% | 51% | 51% | 49% |
| Non-FSM6                     | NFSM6  | 45  | 82%  | 80%  | 73% | 71% | 69% | 67% |
| SEN (with statement/EHC)     | SENWS  | -   | -    | -    | 2%  | 2%  | 4%  | 4%  |
| SEN (without statement/EHC)  | SENNS  | 2   | -    | -    | 20% | 19% | 24% | 22% |
| Non-SEN                      | NSEN   | 43  | 86%  | 84%  | 75% | 73% | 71% | 69% |
| Autumn Birth                 | Autumn | 16  | 81%  | 75%  | 80% | 78% | 76% | 74% |
| Spring Birth                 | Spring | 12  | 75%  | 75%  | 69% | 67% | 67% | 65% |
| Summer Birth                 | Summer | 17  | 88%  | 88%  | 59% | 57% | 55% | 53% |
| First Language - Other       | NENG   | 1   | 100% | 100% | 72% | 70% | 60% | 56% |
| First Language - English     | ENG    | 44  | 82%  | 80%  | 70% | 67% | 68% | 67% |
| Ethnicity -non-White British | NWBRI  | 9   | 78%  | 78%  | 70% | 68% | 61% | 59% |
| Ethnicity - White British    | WBRI   | 36  | 83%  | 81%  | 70% | 67% | 69% | 67% |
| Looked After                 | CLA    | -   | -    | -    | 31% | 31% | -   | -   |

#### Expressive arts and design

-

1.0