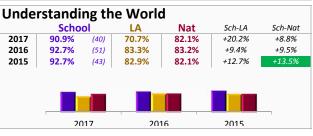

# Abbey Primary School EYFSP: All pupil groups - 2017

|                              | Chart  |     | Sch |     | L   | Α   | N   | at  |
|------------------------------|--------|-----|-----|-----|-----|-----|-----|-----|
|                              | Code   | No. | GLD | ALG | GLD | ALG | GLD | ALG |
| All pupils                   | All    | 44  | 61% | 61% | 47% | 44% | 66% | 64% |
| Boys                         | М      | 26  | 58% | 58% | 38% | 34% | 59% | 56% |
| Girls                        | F      | 18  | 67% | 67% | 57% | 53% | 74% | 73% |
| Disadvantaged                | DA     | 1   | -   | -   | 29% | 24% | -   | -   |
| Not Disadvantaged            | NDA    | 43  | 63% | 63% | 53% | 49% | -   | -   |
| FSM6                         | FSM6   | 1   | -   | -   | 29% | 25% | 51% | 49% |
| Non-FSM6                     | NFSM6  | 43  | 63% | 63% | 53% | 49% | 69% | 67% |
| SEN (with statement/EHC)     | SENWS  | -   | -   | -   | -   | -   | 4%  | 4%  |
| SEN (without statement/EHC)  | SENNS  | -   | -   | -   | 8%  | 8%  | 24% | 22% |
| Non-SEN                      | NSEN   | 44  | 61% | 61% | 51% | 47% | 71% | 69% |
| Autumn Birth                 | Autumn | 18  | 61% | 61% | 60% | 55% | 76% | 74% |
| Spring Birth                 | Spring | 12  | 75% | 75% | 49% | 45% | 67% | 65% |
| Summer Birth                 | Summer | 14  | 50% | 50% | 34% | 31% | 55% | 53% |
| First Language - Other       | NENG   | 2   | 50% | 50% | 45% | 42% | 60% | 56% |
| First Language - English     | ENG    | 42  | 62% | 62% | 47% | 44% | 68% | 67% |
| Ethnicity -non-White British | NWBRI  | 3   | 67% | 67% | 49% | 43% | 61% | 59% |
| Ethnicity - White British    | WBRI   | 41  | 61% | 61% | 47% | 44% | 69% | 67% |
| Looked After                 | CLA    | -   | -   | -   | 26% | 21% | -   | -   |

# Abbey Primary School EYFSP: All pupil groups - 2016

|                              | Chart  |     | Sch  |      | L   | Α   | N   | at  |
|------------------------------|--------|-----|------|------|-----|-----|-----|-----|
|                              | Code   | No. | GLD  | ALG  | GLD | ALG | GLD | ALG |
| All pupils                   | All    | 55  | 82%  | 78%  | 70% | 68% | 69% | 67% |
| Boys                         | М      | 25  | 80%  | 76%  | 61% | 59% | 62% | 60% |
| Girls                        | F      | 30  | 83%  | 80%  | 79% | 78% | 77% | 75% |
| Disadvantaged                | DA     | 2   | 100% | 100% | 56% | 54% | -   | -   |
| Not Disadvantaged            | NDA    | 53  | 81%  | 77%  | 74% | 73% | -   | -   |
| FSM6                         | FSM6   | 2   | 100% | 100% | 56% | 54% | 54% | 52% |
| Non-FSM6                     | NFSM6  | 53  | 81%  | 77%  | 74% | 73% | 72% | 70% |
| SEN (with statement/EHC)     | SENWS  | -   | -    | -    | 2%  | 2%  | 4%  | 4%  |
| SEN (without statement/EHC)  | SENNS  | -   | -    | -    | 19% | 19% | 26% | 25% |
| Non-SEN                      | NSEN   | 55  | 82%  | 78%  | 74% | 73% | 75% | 72% |
| Autumn Birth                 | Autumn | 20  | 85%  | 85%  | 80% | 78% | 79% | 77% |
| Spring Birth                 | Spring | 14  | 79%  | 71%  | 70% | 68% | 70% | 68% |
| Summer Birth                 | Summer | 21  | 81%  | 76%  | 60% | 57% | 57% | 57% |
| First Language - Other       | NENG   | 54  | 82%  | 78%  | 68% | 67% | 63% | 61% |
| First Language - English     | ENG    | 1   | 100% | 100% | 70% | 68% | 71% | 70% |
| Ethnicity -non-White British | NWBRI  | 7   | 86%  | 57%  | 66% | 64% | 64% | 62% |
| Ethnicity - White British    | WBRI   | 48  | 81%  | 81%  | 70% | 69% | 72% | 70% |
| Looked After                 | CLA    | -   | -    | -    | 44% | 44% | -   | -   |

# Abbey Primary School EYFSP: All pupil groups - 2015

|                              | Chart  |     | Sch  |      | L   | Α   | N   | at  |
|------------------------------|--------|-----|------|------|-----|-----|-----|-----|
|                              | Code   | No. | GLD  | ALG  | GLD | ALG | GLD | ALG |
| All pupils                   | All    | 45  | 82%  | 80%  | 70% | 68% | 66% | 64% |
| Boys                         | М      | 26  | 77%  | 77%  | 62% | 59% | 59% | 56% |
| Girls                        | F      | 19  | 90%  | 84%  | 77% | 76% | 74% | 73% |
| Disadvantaged                | DA     | -   | -    | -    | 54% | 51% | -   | -   |
| Not Disadvantaged            | NDA    | 45  | 82%  | 80%  | 74% | 72% | -   | -   |
| FSM6                         | FSM6   | -   | -    | -    | 55% | 51% | 51% | 49% |
| Non-FSM6                     | NFSM6  | 45  | 82%  | 80%  | 73% | 71% | 69% | 67% |
| SEN (with statement/EHC)     | SENWS  | -   | -    | -    | 2%  | 2%  | 4%  | 4%  |
| SEN (without statement/EHC)  | SENNS  | 2   | -    | -    | 20% | 19% | 24% | 22% |
| Non-SEN                      | NSEN   | 43  | 86%  | 84%  | 75% | 73% | 71% | 69% |
| Autumn Birth                 | Autumn | 16  | 81%  | 75%  | 80% | 78% | 76% | 74% |
| Spring Birth                 | Spring | 12  | 75%  | 75%  | 69% | 67% | 67% | 65% |
| Summer Birth                 | Summer | 17  | 88%  | 88%  | 59% | 57% | 55% | 53% |
| First Language - Other       | NENG   | 1   | 100% | 100% | 72% | 70% | 60% | 56% |
| First Language - English     | ENG    | 44  | 82%  | 80%  | 70% | 67% | 68% | 67% |
| Ethnicity -non-White British | NWBRI  | 9   | 78%  | 78%  | 70% | 68% | 61% | 59% |
| Ethnicity - White British    | WBRI   | 36  | 83%  | 81%  | 70% | 67% | 69% | 67% |
| Looked After                 | CLA    | -   | -    | -    | 31% | 31% | -   | -   |