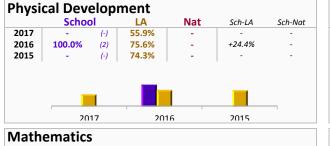

| 48%   | 71%  | Ехр  | 50%    | 46%   | 70% | Exp  | 50%    | 52%   | 71%  | Ехр  | 77%           | 59%              | 72% | Exp  | 89%    | 67%             | 72% | Exp   | 89%    | 67%   | 70%  | Exp  | 93%    | 75%   | 78% | Exp  | 86%                  | 66%   | 72%   | Exp    | 86%    | 65%            | 73% |
| Emg  | 14%    | 35%   | 9%   | Emg  | 34%    | 44%   | 11% | Emg  | 36%    | 37%   | 13%  | Emg  | 9%            | 29%              | 11% | Emg  | 9%     | 23%             | 15% | Emg   | 7%     | 23%   | 15%  | Emg  | 2%     | 16%   | 8%  | Emg  | 5%                   | 25%   | 12%   | Emg    | 5%     | 25%            | 13% |



# Abbey Primary School EYFSP: Disadvantaged



Percentage of pupils achieving at least expected across all learning goals in the areas of learning

















Expressive arts and design





# Abbey Primary School EYFSP Learning Goals: Disadvantaged - 2017



|      |        |       | Lite | racy |        |      |     |      |        | M     | athe | mat  | ics           |                  |     |      |        |                 | Unc | lerst | andi   | ng th | e W | orld |        |       |     |     | Ехр                  | ressi | ve ai | rts ar | nd de  | sign          |     |
|------|--------|-------|------|------|--------|------|-----|------|--------|-------|------|------|---------------|------------------|-----|------|--------|-----------------|-----|-------|--------|-------|-----|------|--------|-------|-----|-----|----------------------|-------|-------|--------|--------|---------------|-----|
|      |        | Readi | ng