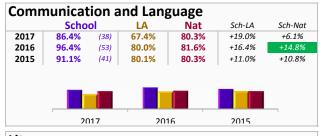

# Abbey Primary School EYFSP: All pupils

Percentage of pupils achieving at least expected across all learning goals in the areas of learning

| 2017 | 88.6% | (39) | 71.0% | 87.2% | +17.6% | +1.4% |
|------|-------|------|-------|-------|--------|-------|
| 2016 | 96.4% | (53) | 84.7% | 87.5% | +11.7% | +8.9% |
| 2015 | 95.6% | (43) | 85.2% | 87.2% | +10.4% | +8.4% |