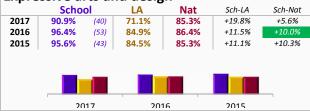

# Abbey Primary School EYFSP: All pupils

Percentage of pupils achieving at least expected across all learning goals in the areas of learning

| 2017 | 88.6% | (39) | 71.0% | 87.2% | +17.6% | +1.4% |
|------|-------|------|-------|-------|--------|-------|
| 2016 | 96.4% | (53) | 84.7% | 87.5% | +11.7% | +8.9% |
| 2015 | 95.6% | (43) | 85.2% | 87.2% | +10.4% | +8.4% |