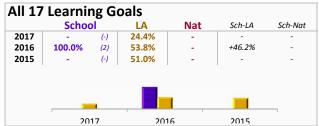

| 48%   | 71%  | Ехр  | 50%    | 46%   | 70% | Exp  | 50%    | 52%   | 71%  | Ехр  | 77%           | 59%              | 72% | Exp  | 89%    | 67%             | 72% | Exp   | 89%    | 67%   | 70%  | Exp  | 93%    | 75%   | 78% | Exp  | 86%                  | 66%   | 72%   | Exp    | 86%    | 65%            | 73% |
| Emg  | 14%    | 35%   | 9%   | Emg  | 34%    | 44%   | 11% | Emg  | 36%    | 37%   | 13%  | Emg  | 9%            | 29%              | 11% | Emg  | 9%     | 23%             | 15% | Emg   | 7%     | 23%   | 15%  | Emg  | 2%     | 16%   | 8%  | Emg  | 5%                   | 25%   | 12%   | Emg    | 5%     | 25%            | 13% |



# Abbey Primary School EYFSP: Disadvantaged



Percentage of pupils achieving at least expected across all learning goals in the areas of learning

















Expressive arts and design





# Abbey Primary School EYFSP Learning Goals: Disadvantaged - 2017



|      |        |       | Lite | racy |        |      |     |      |        | M     | athe | mat  | ics           |                  |     |      |        |                 | Unc | lerst | andi   | ng th | e W | orld |        |       |     |     | Ехр                  | ressi | ve ai | rts ar | nd de  | sign          |     |
|------|--------|-------|------|------|--------|------|-----|------|--------|-------|------|------|---------------|------------------|-----|------|--------|-----------------|-----|-------|--------|-------|-----|------|--------|-------|-----|-----|----------------------|-------|-------|--------|--------|---------------|-----|
|      |        | Readi | ng