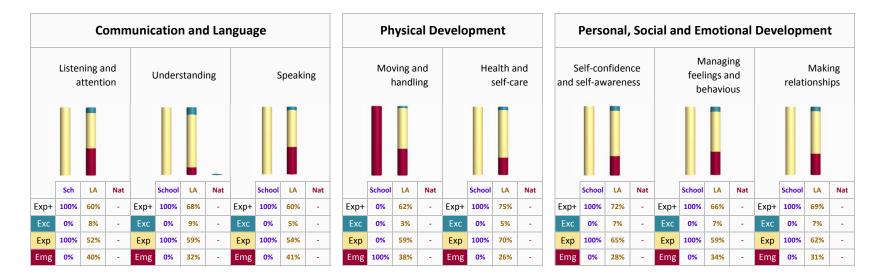

# Abbey Primary School EYFSP Learning Goals: All pupils - 2017

|      |        |       | Lite | racy |        |       |     |      |        | м     | athe | mati | ics           |                  |     |      |        |                 | Und | lerst | andi   | ng th | ie W | orld |        |       |     |      | Expr                 | essiv | ve ai | rts ar | nd de  | esign          |     |
|------|--------|-------|------|------|--------|-------|-----|------|--------|-------|------|------|---------------|------------------|-----|------|--------|-----------------|-----|-------|--------|-------|------|------|--------|-------|-----|------|----------------------|-------|-------|--------|--------|----------------|-----|
|      |        | Readi | ng   |      |        | Writi | ing |      | 1      | Numbe | ers  |      | Shap<br>and m | e, spa<br>ieasui |     |      |        | ople a<br>munit |     |       | Th     | ie Wo | rld  |      | Тес    | hnolo | gy  |      | Explo<br>ing me<br>n | •     | nd    |        | ima    | Bei<br>Iginati | -   |
|      |        |       |      |      |        |       |     |      |        |       |      |      |               |                  |     |      |        |                 |     |       |        |       |      |      |        |       |     |      |                      |       |       |        |        |                |     |
|      | School | LA    | Nat  |      | School | LA    | Nat |      | School | LA    | Nat  |      | School        | LA               | Nat |      | School | LA              | Nat |       | School | LA    | Nat  |      | School | LA    | Nat |      | School               | LA    | Nat   |        | School | LA             | Nat |
| Exp+ | 86%    | 65%   | 91%  | Exp+ | 66%    | 56%   | 89% | Exp+ | 64%    | 63%   | 87%  | Exp+ | 91%           | 71%              | 89% | Exp+ | 91%    | 77%             | 85% | Exp+  | 93%    | 77%   | 85%  | Exp+ | 98%    | 84%   | 92% | Exp+ | 96%                  | 76%   | 88%   | Exp+   | 96%    | 75%            | 87% |
| Exc  | 23%    | 17%   | 20%  | Exc  | 16%    | 10%   | 19% | Exc  | 14%    | 11%   | 17%  | Exc  | 14%           | 11%              | 17% | Exc  | 2%     | 10%             | 13% | Exc   | 5%     | 10%   | 15%  | Exc  | 5%     | 9%    | 13% | Exc  | 9%                   | 10%   | 16%   | Exc    | 9%     | 10%            | 14% |
| Ехр  | 64%    | 48%   | 71%  | Ехр  | 50%    | 46%   | 70% | Exp  | 50%    | 52%   | 71%  | Ехр  | 77%           | 59%              | 72% | Exp  | 89%    | 67%             | 72% | Exp   | 89%    | 67%   | 70%  | Exp  | 93%    | 75%   | 78% | Exp  | 86%                  | 66%   | 72%   | Exp    | 86%    | 65%            | 73% |
| Emg  | 14%    | 35%   | 9%   | Emg  | 34%    | 44%   | 11% | Emg  | 36%    | 37%   | 13%  | Emg  | 9%            | 29%              | 11% | Emg  | 9%     | 23%             | 15% | Emg   | 7%     | 23%   | 15%  | Emg  | 2%     | 16%   | 8%  | Emg  | 5%                   | 25%   | 12%   | Emg    | 5%     | 25%            | 13% |