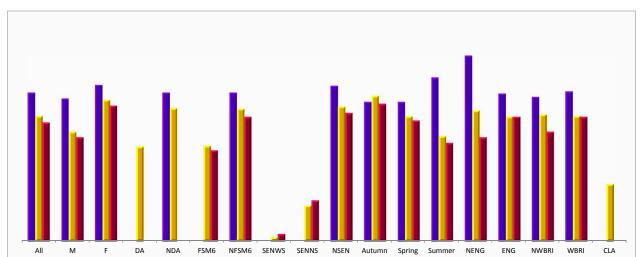

# Abbey Primary School EYFSP: All pupil groups - 2017

|                              | Chart  |     | Sch |     | L   | Α   | N   | at  |
|------------------------------|--------|-----|-----|-----|-----|-----|-----|-----|
|                              | Code   | No. | GLD | ALG | GLD | ALG | GLD | ALG |
| All pupils                   | All    | 44  | 61% | 61% | 47% | 44% | 66% | 64% |
| Boys                         | М      | 26  | 58% | 58% | 38% | 34% | 59% | 56% |
| Girls                        | F      | 18  | 67% | 67% | 57% | 53% | 74% | 73% |
| Disadvantaged                | DA     | 1   | -   | -   | 29% | 24% | -   | -   |
| Not Disadvantaged            | NDA    | 43  | 63% | 63% | 53% | 49% | -   | -   |
| FSM6                         | FSM6   | 1   | -   | -   | 29% | 25% | 51% | 49% |
| Non-FSM6                     | NFSM6  | 43  | 63% | 63% | 53% | 49% | 69% | 67% |
| SEN (with statement/EHC)     | SENWS  | -   | -   | -   | -   | -   | 4%  | 4%  |
| SEN (without statement/EHC)  | SENNS  | -   | -   | -   | 8%  | 8%  | 24% | 22% |
| Non-SEN                      | NSEN   | 44  | 61% | 61% | 51% | 47% | 71% | 69% |
| Autumn Birth                 | Autumn | 18  | 61% | 61% | 60% | 55% | 76% | 74% |
| Spring Birth                 | Spring | 12  | 75% | 75% | 49% | 45% | 67% | 65% |
| Summer Birth                 | Summer | 14  | 50% | 50% | 34% | 31% | 55% | 53% |
| First Language - Other       | NENG   | 2   | 50% | 50% | 45% | 42% | 60% | 56% |
| First Language - English     | ENG    | 42  | 62% | 62% | 47% | 44% | 68% | 67% |
| Ethnicity -non-White British | NWBRI  | 3   | 67% | 67% | 49% | 43% | 61% | 59% |
| Ethnicity - White British    | WBRI   | 41  | 61% | 61% | 47% | 44% | 69% | 67% |
| Looked After                 | CLA    | -   | -   | -   | 26% | 21% | -   | -   |