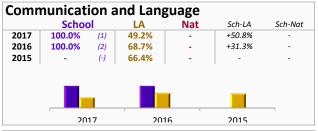

# Abbey Primary School EYFSP: All pupil groups - 2017

|                              | Chart  |     | Sch |     | L   | Α   | N   | at  |
|------------------------------|--------|-----|-----|-----|-----|-----|-----|-----|
|                              | Code   | No. | GLD | ALG | GLD | ALG | GLD | ALG |
| All pupils                   | All    | 44  | 61% | 61% | 47% | 44% | 66% | 64% |
| Boys                         | М      | 26  | 58% | 58% | 38% | 34% | 59% | 56% |
| Girls                        | F      | 18  | 67% | 67% | 57% | 53% | 74% | 73% |
| Disadvantaged                | DA     | 1   | -   | -   | 29% | 24% | -   | -   |
| Not Disadvantaged            | NDA    | 43  | 63% | 63% | 53% | 49% | -   | -   |
| FSM6                         | FSM6   | 1   | -   | -   | 29% | 25% | 51% | 49% |
| Non-FSM6                     | NFSM6  | 43  | 63% | 63% | 53% | 49% | 69% | 67% |
| SEN (with statement/EHC)     | SENWS  | -   | -   | -   | -   | -   | 4%  | 4%  |
| SEN (without statement/EHC)  | SENNS  | -   | -   | -   | 8%  | 8%  | 24% | 22% |
| Non-SEN                      | NSEN   | 44  | 61% | 61% | 51% | 47% | 71% | 69% |
| Autumn Birth                 | Autumn | 18  | 61% | 61% | 60% | 55% | 76% | 74% |
| Spring Birth                 | Spring | 12  | 75% | 75% | 49% | 45% | 67% | 65% |
| Summer Birth                 | Summer | 14  | 50% | 50% | 34% | 31% | 55% | 53% |
| First Language - Other       | NENG   | 2   | 50% | 50% | 45% | 42% | 60% | 56% |
| First Language - English     | ENG    | 42  | 62% | 62% | 47% | 44% | 68% | 67% |
| Ethnicity -non-White British | NWBRI  | 3   | 67% | 67% | 49% | 43% | 61% | 59% |
| Ethnicity - White British    | WBRI   | 41  | 61% | 61% | 47% | 44% | 69% | 67% |
| Looked After                 | CLA    | -   | -   | -   | 26% | 21% | -   | -   |

# Abbey Primary School EYFSP: All pupil groups - 2016

|                              | Chart  |     | Sch  |      | L   | Α   | N   | at  |
|------------------------------|--------|-----|------|------|-----|-----|-----|-----|
|                              | Code   | No. | GLD  | ALG  | GLD | ALG | GLD | ALG |
| All pupils                   | All    | 55  | 82%  | 78%  | 70% | 68% | 69% | 67% |
| Boys                         | М      | 25  | 80%  | 76%  | 61% | 59% | 62% | 60% |
| Girls                        | F      | 30  | 83%  | 80%  | 79% | 78% | 77% | 75% |
| Disadvantaged                | DA     | 2   | 100% | 100% | 56% | 54% | -   | -   |
| Not Disadvantaged            | NDA    | 53  | 81%  | 77%  | 74% | 73% | -   | -   |
| FSM6                         | FSM6   | 2   | 100% | 100% | 56% | 54% | 54% | 52% |
| Non-FSM6                     | NFSM6  | 53  | 81%  | 77%  | 74% | 73% | 72% | 70% |
| SEN (with statement/EHC)     | SENWS  | -   | -    | -    | 2%  | 2%  | 4%  | 4%  |
| SEN (without statement/EHC)  | SENNS  | -   | -    | -    | 19% | 19% | 26% | 25% |
| Non-SEN                      | NSEN   | 55  | 82%  | 78%  | 74% | 73% | 75% | 72% |
| Autumn Birth                 | Autumn | 20  | 85%  | 85%  | 80% | 78% | 79% | 77% |
| Spring Birth                 | Spring | 14  | 79%  | 71%  | 70% | 68% | 70% | 68% |
| Summer Birth                 | Summer | 21  | 81%  | 76%  | 60% | 57% | 57% | 57% |
| First Language - Other       | NENG   | 54  | 82%  | 78%  | 68% | 67% | 63% | 61% |
| First Language - English     | ENG    | 1   | 100% | 100% | 70% | 68% | 71% | 70% |
| Ethnicity -non-White British | NWBRI  | 7   | 86%  | 57%  | 66% | 64% | 64% | 62% |
| Ethnicity - White British    | WBRI   | 48  | 81%  | 81%  | 70% | 69% | 72% | 70% |
| Looked After                 | CLA    | -   | -    | -    | 44% | 44% | -   | -   |

# Abbey Primary School EYFSP: All pupil groups - 2015

|                              | Chart  |     | Sch  |      | L   | Α   | N   | at  |
|------------------------------|--------|-----|------|------|-----|-----|-----|-----|
|                              | Code   | No. | GLD  | ALG  | GLD | ALG | GLD | ALG |
| All pupils                   | All    | 45  | 82%  | 80%  | 70% | 68% | 66% | 64% |
| Boys                         | М      | 26  | 77%  | 77%  | 62% | 59% | 59% | 56% |
| Girls                        | F      | 19  | 90%  | 84%  | 77% | 76% | 74% | 73% |
| Disadvantaged                | DA     | -   | -    | -    | 54% | 51% | -   | -   |
| Not Disadvantaged            | NDA    | 45  | 82%  | 80%  | 74% | 72% | -   | -   |
| FSM6                         | FSM6   | -   | -    | -    | 55% | 51% | 51% | 49% |
| Non-FSM6                     | NFSM6  | 45  | 82%  | 80%  | 73% | 71% | 69% | 67% |
| SEN (with statement/EHC)     | SENWS  | -   | -    | -    | 2%  | 2%  | 4%  | 4%  |
| SEN (without statement/EHC)  | SENNS  | 2   | -    | -    | 20% | 19% | 24% | 22% |
| Non-SEN                      | NSEN   | 43  | 86%  | 84%  | 75% | 73% | 71% | 69% |
| Autumn Birth                 | Autumn | 16  | 81%  | 75%  | 80% | 78% | 76% | 74% |
| Spring Birth                 | Spring | 12  | 75%  | 75%  | 69% | 67% | 67% | 65% |
| Summer Birth                 | Summer | 17  | 88%  | 88%  | 59% | 57% | 55% | 53% |
| First Language - Other       | NENG   | 1   | 100% | 100% | 72% | 70% | 60% | 56% |
| First Language - English     | ENG    | 44  | 82%  | 80%  | 70% | 67% | 68% | 67% |
| Ethnicity -non-White British | NWBRI  | 9   | 78%  | 78%  | 70% | 68% | 61% | 59% |
| Ethnicity - White British    | WBRI   | 36  | 83%  | 81%  | 70% | 67% | 69% | 67% |
| Looked After                 | CLA    | -   | -    | -    | 31% | 31% | -   | -   |