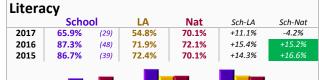

# Abbey Primary School EYFSP: All pupils

Percentage of pupils achieving at least expected across all learning goals in the areas of learning

| 2017 | 88.6% | (39) | 71.0% | 87.2% | +17.6% | +1.4% |
|------|-------|------|-------|-------|--------|-------|
| 2016 | 96.4% | (53) | 84.7% | 87.5% | +11.7% | +8.9% |
| 2015 | 95.6% | (43) | 85.2% | 87.2% | +10.4% | +8.4% |