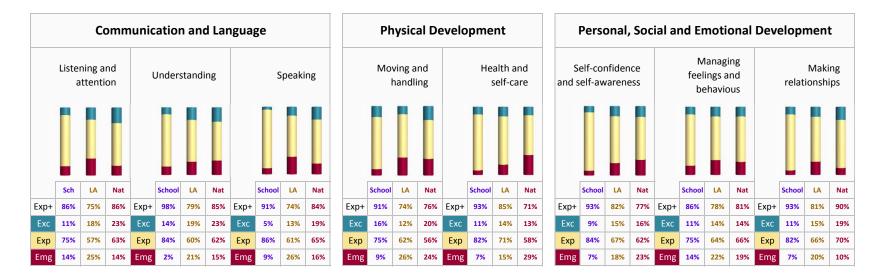

# Abbey Primary School EYFSP Learning Goals: All pupils - 2017

|      |        |       | Lite | racy |        |       |     |      |        | м     | athe | mati | ics           |                  |     |      |        |                 | Und | lerst | andi   | ng th | ie W | orld |        |       |     |      | Expr                 | essiv | ve ai | rts ar | nd de  | esign          |     |
|------|--------|-------|------|------|--------|-------|-----|------|--------|-------|------|------|---------------|------------------|-----|------|--------|-----------------|-----|-------|--------|-------|------|------|--------|-------|-----|------|----------------------|-------|-------|--------|--------|----------------|-----|
|      |        | Readi | ng   |      |        | Writi | ing |      | 1      | Numbe | ers  |      | Shap<br>and m | e, spa<br>ieasui |     |      |        | ople a<br>munit |     |       | Th     | ie Wo | rld  |      | Тес    | hnolo | gy  |      | Explo<br>ing me<br>n | •     | nd    |        | ima    | Bei<br>Iginati | -   |
|      |        |       |      |      |        |       |     |      |        |       |      |      |               |                  |     |      |        |                 |     |       |        |       |      |      |        |       |     |      |                      |       |       |        |        |                |     |
|      | School | LA    | Nat  |      | School | LA    | Nat |      | School | LA    | Nat  |      | School        | LA               | Nat |      | School | LA              | Nat |       | School | LA    | Nat  |      | School | LA    | Nat |      | School               | LA    | Nat   |        | School | LA             | Nat |
| Exp+ | 86%    | 65%   | 91%  | Exp+ | 66%    | 56%   | 89% | Exp+ | 64%    | 63%   | 87%  | Exp+ | 91%           | 71%              | 89% | Exp+ | 91%    | 77%             | 85% | Exp+  | 93%    | 77%   | 85%  | Exp+ | 98%    | 84%   | 92% | Exp+ | 96%                  | 76%   | 88%   | Exp+   | 96%    | 75%            | 87% |
| Exc  | 23%    | 17%   | 20%  | Exc  | 16%    | 10%   | 19% | Exc  | 14%    | 11%   | 17%  | Exc  | 14%           | 11%              | 17% | Exc  | 2%     | 10%             | 13% | Exc   | 5%     | 10%   | 15%  | Exc  | 5%     | 9%    | 13% | Exc  | 9%                   | 10%   | 16%   | Exc    | 9%     | 10%            | 14% |
| Ехр  | 64%    | 48%   | 71%  | Ехр  | 50%    | 46%   | 70% | Exp  | 50%    | 52%   | 71%  | Ехр  | 77%           | 59%              | 72% | Exp  | 89%    | 67%             | 72% | Exp   | 89%    | 67%   | 70%  | Exp  | 93%    | 75%   | 78% | Exp  | 86%                  | 66%   | 72%   | Exp    | 86%    | 65%            | 73% |
| Emg  | 14%    | 35%   | 9%   | Emg  | 34%    | 44%   | 11% | Emg  | 36%    | 37%   | 13%  | Emg  | 9%            | 29%              | 11% | Emg  | 9%     | 23%             | 15% | Emg   | 7%     | 23%   | 15%  | Emg  | 2%     | 16%   | 8%  | Emg  | 5%                   | 25%   | 12%   | Emg    | 5%     | 25%            | 13% |