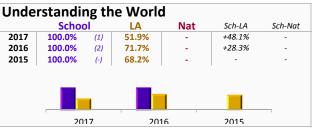

# Abbey Primary School EYFSP: All pupils

Percentage of pupils achieving at least expected across all learning goals in the areas of learning

| 2017 | 88.6% | (39) | 71.0% | 87.2% | +17.6% | +1.4% |
|------|-------|------|-------|-------|--------|-------|
| 2016 | 96.4% | (53) | 84.7% | 87.5% | +11.7% | +8.9% |
| 2015 | 95.6% | (43) | 85.2% | 87.2% | +10.4% | +8.4% |