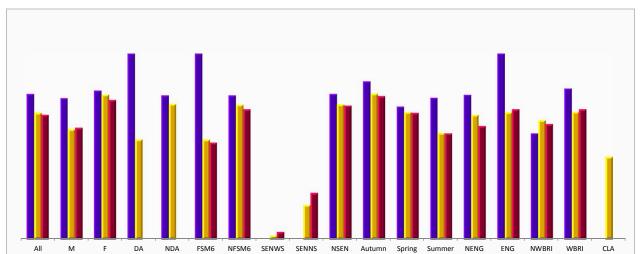

# Abbey Primary School EYFSP: All pupil groups - 2016

|                              | Chart  |     | Sch  |      | L   | Α   | N   | at  |
|------------------------------|--------|-----|------|------|-----|-----|-----|-----|
|                              | Code   | No. | GLD  | ALG  | GLD | ALG | GLD | ALG |
| All pupils                   | All    | 55  | 82%  | 78%  | 70% | 68% | 69% | 67% |
| Boys                         | М      | 25  | 80%  | 76%  | 61% | 59% | 62% | 60% |
| Girls                        | F      | 30  | 83%  | 80%  | 79% | 78% | 77% | 75% |
| Disadvantaged                | DA     | 2   | 100% | 100% | 56% | 54% | -   | -   |
| Not Disadvantaged            | NDA    | 53  | 81%  | 77%  | 74% | 73% | -   | -   |
| FSM6                         | FSM6   | 2   | 100% | 100% | 56% | 54% | 54% | 52% |
| Non-FSM6                     | NFSM6  | 53  | 81%  | 77%  | 74% | 73% | 72% | 70% |
| SEN (with statement/EHC)     | SENWS  | -   | -    | -    | 2%  | 2%  | 4%  | 4%  |
| SEN (without statement/EHC)  | SENNS  | -   | -    | -    | 19% | 19% | 26% | 25% |
| Non-SEN                      | NSEN   | 55  | 82%  | 78%  | 74% | 73% | 75% | 72% |
| Autumn Birth                 | Autumn | 20  | 85%  | 85%  | 80% | 78% | 79% | 77% |
| Spring Birth                 | Spring | 14  | 79%  | 71%  | 70% | 68% | 70% | 68% |
| Summer Birth                 | Summer | 21  | 81%  | 76%  | 60% | 57% | 57% | 57% |
| First Language - Other       | NENG   | 54  | 82%  | 78%  | 68% | 67% | 63% | 61% |
| First Language - English     | ENG    | 1   | 100% | 100% | 70% | 68% | 71% | 70% |
| Ethnicity -non-White British | NWBRI  | 7   | 86%  | 57%  | 66% | 64% | 64% | 62% |
| Ethnicity - White British    | WBRI   | 48  | 81%  | 81%  | 70% | 69% | 72% | 70% |
| Looked After                 | CLA    | -   | -    | -    | 44% | 44% | -   | -   |