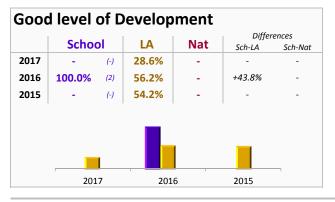

# Abbey Primary School EYFSP: All pupils

Percentage of pupils achieving at least expected across all learning goals in the areas of learning

| 2017 | 88.6% | (39) | 71.0% | 87.2% | +17.6% | +1.4% |
|------|-------|------|-------|-------|--------|-------|
| 2016 | 96.4% | (53) | 84.7% | 87.5% | +11.7% | +8.9% |
| 2015 | 95.6% | (43) | 85.2% | 87.2% | +10.4% | +8.4% |