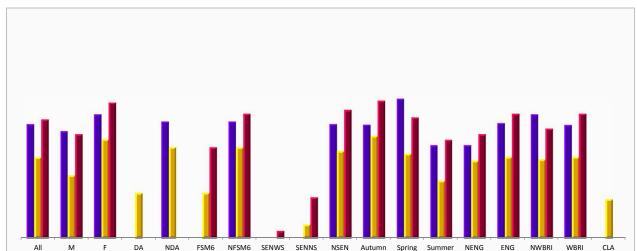

# Abbey Primary School EYFSP: All pupil groups - 2017

|                              | Chart  |     | Sch |     | L   | Α   | N   | at  |
|------------------------------|--------|-----|-----|-----|-----|-----|-----|-----|
|                              | Code   | No. | GLD | ALG | GLD | ALG | GLD | ALG |
| All pupils                   | All    | 44  | 61% | 61% | 47% | 44% | 66% | 64% |
| Boys                         | М      | 26  | 58% | 58% | 38% | 34% | 59% | 56% |
| Girls                        | F      | 18  | 67% | 67% | 57% | 53% | 74% | 73% |
| Disadvantaged                | DA     | 1   | -   | -   | 29% | 24% | -   | -   |
| Not Disadvantaged            | NDA    | 43  | 63% | 63% | 53% | 49% | -   | -   |
| FSM6                         | FSM6   | 1   | -   | -   | 29% | 25% | 51% | 49% |
| Non-FSM6                     | NFSM6  | 43  | 63% | 63% | 53% | 49% | 69% | 67% |
| SEN (with statement/EHC)     | SENWS  | -   | -   | -   | -   | -   | 4%  | 4%  |
| SEN (without statement/EHC)  | SENNS  | -   | -   | -   | 8%  | 8%  | 24% | 22% |
| Non-SEN                      | NSEN   | 44  | 61% | 61% | 51% | 47% | 71% | 69% |
| Autumn Birth                 | Autumn | 18  | 61% | 61% | 60% | 55% | 76% | 74% |
| Spring Birth                 | Spring | 12  | 75% | 75% | 49% | 45% | 67% | 65% |
| Summer Birth                 | Summer | 14  | 50% | 50% | 34% | 31% | 55% | 53% |
| First Language - Other       | NENG   | 2   | 50% | 50% | 45% | 42% | 60% | 56% |
| First Language - English     | ENG    | 42  | 62% | 62% | 47% | 44% | 68% | 67% |
| Ethnicity -non-White British | NWBRI  | 3   | 67% | 67% | 49% | 43% | 61% | 59% |
| Ethnicity - White British    | WBRI   | 41  | 61% | 61% | 47% | 44% | 69% | 67% |
| Looked After                 | CLA    | -   | -   | -   | 26% | 21% | -   | -   |