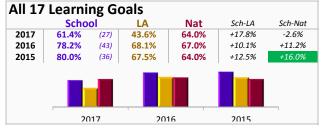

# Abbey Primary School EYFSP: All pupils

Percentage of pupils achieving at least expected across all learning goals in the areas of learning

| 2017 | 88.6% | (39) | 71.0% | 87.2% | +17.6% | +1.4% |
|------|-------|------|-------|-------|--------|-------|
| 2016 | 96.4% | (53) | 84.7% | 87.5% | +11.7% | +8.9% |
| 2015 | 95.6% | (43) | 85.2% | 87.2% | +10.4% | +8.4% |