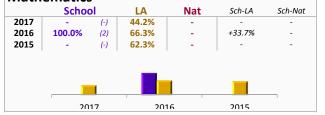

# Abbey Primary School EYFSP: All pupil groups - 2017

|                              | Chart  |     | Sch |     | L   | Α   | N   | at  |
|------------------------------|--------|-----|-----|-----|-----|-----|-----|-----|
|                              | Code   | No. | GLD | ALG | GLD | ALG | GLD | ALG |
| All pupils                   | All    | 44  | 61% | 61% | 47% | 44% | 66% | 64% |
| Boys                         | М      | 26  | 58% | 58% | 38% | 34% | 59% | 56% |
| Girls                        | F      | 18  | 67% | 67% | 57% | 53% | 74% | 73% |
| Disadvantaged                | DA     | 1   | -   | -   | 29% | 24% | -   | -   |
| Not Disadvantaged            | NDA    | 43  | 63% | 63% | 53% | 49% | -   | -   |
| FSM6                         | FSM6   | 1   | -   | -   | 29% | 25% | 51% | 49% |
| Non-FSM6                     | NFSM6  | 43  | 63% | 63% | 53% | 49% | 69% | 67% |
| SEN (with statement/EHC)     | SENWS  | -   | -   | -   | -   | -   | 4%  | 4%  |
| SEN (without statement/EHC)  | SENNS  | -   | -   | -   | 8%  | 8%  | 24% | 22% |
| Non-SEN                      | NSEN   | 44  | 61% | 61% | 51% | 47% | 71% | 69% |
| Autumn Birth                 | Autumn | 18  | 61% | 61% | 60% | 55% | 76% | 74% |
| Spring Birth                 | Spring | 12  | 75% | 75% | 49% | 45% | 67% | 65% |
| Summer Birth                 | Summer | 14  | 50% | 50% | 34% | 31% | 55% | 53% |
| First Language - Other       | NENG   | 2   | 50% | 50% | 45% | 42% | 60% | 56% |
| First Language - English     | ENG    | 42  | 62% | 62% | 47% | 44% | 68% | 67% |
| Ethnicity -non-White British | NWBRI  | 3   | 67% | 67% | 49% | 43% | 61% | 59% |
| Ethnicity - White British    | WBRI   | 41  | 61% | 61% | 47% | 44% | 69% | 67% |
| Looked After                 | CLA    | -   | -   | -   | 26% | 21% | -   | -   |

# Abbey Primary School EYFSP: All pupil groups - 2016

|                              | Chart  |     | Sch  |      | L   | Α   | N   | at  |
|------------------------------|--------|-----|------|------|-----|-----|-----|-----|
|                              | Code   | No. | GLD  | ALG  | GLD | ALG | GLD | ALG |
| All pupils                   | All    | 55  | 82%  | 78%  | 70% | 68% | 69% | 67% |
| Boys                         | М      | 25  | 80%  | 76%  | 61% | 59% | 62% | 60% |
| Girls                        | F      | 30  | 83%  | 80%  | 79% | 78% | 77% | 75% |
| Disadvantaged                | DA     | 2   | 100% | 100% | 56% | 54% | -   | -   |
| Not Disadvantaged            | NDA    | 53  | 81%  | 77%  | 74% | 73% | -   | -   |
| FSM6                         | FSM6   | 2   | 100% | 100% | 56% | 54% | 54% | 52% |
| Non-FSM6                     | NFSM6  | 53  | 81%  | 77%  | 74% | 73% | 72% | 70% |
| SEN (with statement/EHC)     | SENWS  | -   | -    | -    | 2%  | 2%  | 4%  | 4%  |
| SEN (without statement/EHC)  | SENNS  | -   | -    | -    | 19% | 19% | 26% | 25% |
| Non-SEN                      | NSEN   | 55  | 82%  | 78%  | 74% | 73% | 75% | 72% |
| Autumn Birth                 | Autumn | 20  | 85%  | 85%  | 80% | 78% | 79% | 77% |
| Spring Birth                 | Spring | 14  | 79%  | 71%  | 70% | 68% | 70% | 68% |
| Summer Birth                 | Summer | 21  | 81%  | 76%  | 60% | 57% | 57% | 57% |
| First Language - Other       | NENG   | 54  | 82%  | 78%  | 68% | 67% | 63% | 61% |
| First Language - English     | ENG    | 1   | 100% | 100% | 70% | 68% | 71% | 70% |
| Ethnicity -non-White British | NWBRI  | 7   | 86%  | 57%  | 66% | 64% | 64% | 62% |
| Ethnicity - White British    | WBRI   | 48  | 81%  | 81%  | 70% | 69% | 72% | 70% |
| Looked After                 | CLA    | -   | -    | -    | 44% | 44% | -   | -   |

# Abbey Primary School EYFSP: All pupil groups - 2015

|                              | Chart  |     | Sch  |      | L   | Α   | N   | at  |
|------------------------------|--------|-----|------|------|-----|-----|-----|-----|
|                              | Code   | No. | GLD  | ALG  | GLD | ALG | GLD | ALG |
| All pupils                   | All    | 45  | 82%  | 80%  | 70% | 68% | 66% | 64% |
| Boys                         | М      | 26  | 77%  | 77%  | 62% | 59% | 59% | 56% |
| Girls                        | F      | 19  | 90%  | 84%  | 77% | 76% | 74% | 73% |
| Disadvantaged                | DA     | -   | -    | -    | 54% | 51% | -   | -   |
| Not Disadvantaged            | NDA    | 45  | 82%  | 80%  | 74% | 72% | -   | -   |
| FSM6                         | FSM6   | -   | -    | -    | 55% | 51% | 51% | 49% |
| Non-FSM6                     | NFSM6  | 45  | 82%  | 80%  | 73% | 71% | 69% | 67% |
| SEN (with statement/EHC)     | SENWS  | -   | -    | -    | 2%  | 2%  | 4%  | 4%  |
| SEN (without statement/EHC)  | SENNS  | 2   | -    | -    | 20% | 19% | 24% | 22% |
| Non-SEN                      | NSEN   | 43  | 86%  | 84%  | 75% | 73% | 71% | 69% |
| Autumn Birth                 | Autumn | 16  | 81%  | 75%  | 80% | 78% | 76% | 74% |
| Spring Birth                 | Spring | 12  | 75%  | 75%  | 69% | 67% | 67% | 65% |
| Summer Birth                 | Summer | 17  | 88%  | 88%  | 59% | 57% | 55% | 53% |
| First Language - Other       | NENG   | 1   | 100% | 100% | 72% | 70% | 60% | 56% |
| First Language - English     | ENG    | 44  | 82%  | 80%  | 70% | 67% | 68% | 67% |
| Ethnicity -non-White British | NWBRI  | 9   | 78%  | 78%  | 70% | 68% | 61% | 59% |
| Ethnicity - White British    | WBRI   | 36  | 83%  | 81%  | 70% | 67% | 69% | 67% |
| Looked After                 | CLA    | -   | -    | -    | 31% | 31% | -   | -   |