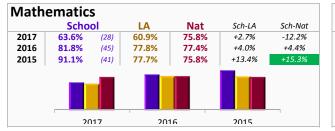

# Abbey Primary School EYFSP: All pupil groups - 2017

|                              | Chart  |     | Sch |     | L   | Α   | N   | at  |
|------------------------------|--------|-----|-----|-----|-----|-----|-----|-----|
|                              | Code   | No. | GLD | ALG | GLD | ALG | GLD | ALG |
| All pupils                   | All    | 44  | 61% | 61% | 47% | 44% | 66% | 64% |
| Boys                         | М      | 26  | 58% | 58% | 38% | 34% | 59% | 56% |
| Girls                        | F      | 18  | 67% | 67% | 57% | 53% | 74% | 73% |
| Disadvantaged                | DA     | 1   | -   | -   | 29% | 24% | -   | -   |
| Not Disadvantaged            | NDA    | 43  | 63% | 63% | 53% | 49% | -   | -   |
| FSM6                         | FSM6   | 1   | -   | -   | 29% | 25% | 51% | 49% |
| Non-FSM6                     | NFSM6  | 43  | 63% | 63% | 53% | 49% | 69% | 67% |
| SEN (with statement/EHC)     | SENWS  | -   | -   | -   | -   | -   | 4%  | 4%  |
| SEN (without statement/EHC)  | SENNS  | -   | -   | -   | 8%  | 8%  | 24% | 22% |
| Non-SEN                      | NSEN   | 44  | 61% | 61% | 51% | 47% | 71% | 69% |
| Autumn Birth                 | Autumn | 18  | 61% | 61% | 60% | 55% | 76% | 74% |
| Spring Birth                 | Spring | 12  | 75% | 75% | 49% | 45% | 67% | 65% |
| Summer Birth                 | Summer | 14  | 50% | 50% | 34% | 31% | 55% | 53% |
| First Language - Other       | NENG   | 2   | 50% | 50% | 45% | 42% | 60% | 56% |
| First Language - English     | ENG    | 42  | 62% | 62% | 47% | 44% | 68% | 67% |
| Ethnicity -non-White British | NWBRI  | 3   | 67% | 67% | 49% | 43% | 61% | 59% |
| Ethnicity - White British    | WBRI   | 41  | 61% | 61% | 47% | 44% | 69% | 67% |
| Looked After                 | CLA    | -   | -   | -   | 26% | 21% | -   | -   |

# Abbey Primary School EYFSP: All pupil groups - 2016

|                              | Chart  |     | Sch  |      | L   | Α   | N   | at  |
|------------------------------|--------|-----|------|------|-----|-----|-----|-----|
|                              | Code   | No. | GLD  | ALG  | GLD | ALG | GLD | ALG |
| All pupils                   | All    | 55  | 82%  | 78%  | 70% | 68% | 69% | 67% |
| Boys                         | М      | 25  | 80%  | 76%  | 61% | 59% | 62% | 60% |
| Girls                        | F      | 30  | 83%  | 80%  | 79% | 78% | 77% | 75% |
| Disadvantaged                | DA     | 2   | 100% | 100% | 56% | 54% | -   | -   |
| Not Disadvantaged            | NDA    | 53  | 81%  | 77%  | 74% | 73% | -   | -   |
| FSM6                         | FSM6   | 2   | 100% | 100% | 56% | 54% | 54% | 52% |
| Non-FSM6                     | NFSM6  | 53  | 81%  | 77%  | 74% | 73% | 72% | 70% |
| SEN (with statement/EHC)     | SENWS  | -   | -    | -    | 2%  | 2%  | 4%  | 4%  |
| SEN (without statement/EHC)  | SENNS  | -   | -    | -    | 19% | 19% | 26% | 25% |
| Non-SEN                      | NSEN   | 55  | 82%  | 78%  | 74% | 73% | 75% | 72% |
| Autumn Birth                 | Autumn | 20  | 85%  | 85%  | 80% | 78% | 79% | 77% |
| Spring Birth                 | Spring | 14  | 79%  | 71%  | 70% | 68% | 70% | 68% |
| Summer Birth                 | Summer | 21  | 81%  | 76%  | 60% | 57% | 57% | 57% |
| First Language - Other       | NENG   | 54  | 82%  | 78%  | 68% | 67% | 63% | 61% |
| First Language - English     | ENG    | 1   | 100% | 100% | 70% | 68% | 71% | 70% |
| Ethnicity -non-White British | NWBRI  | 7   | 86%  | 57%  | 66% | 64% | 64% | 62% |
| Ethnicity - White British    | WBRI   | 48  | 81%  | 81%  | 70% | 69% | 72% | 70% |
| Looked After                 | CLA    | -   | -    | -    | 44% | 44% | -   | -   |

# Abbey Primary School EYFSP: All pupil groups - 2015

|                              | Chart  |     | Sch  |      | L   | Α   | N   | at  |
|------------------------------|--------|-----|------|------|-----|-----|-----|-----|
|                              | Code   | No. | GLD  | ALG  | GLD | ALG | GLD | ALG |
| All pupils                   | All    | 45  | 82%  | 80%  | 70% | 68% | 66% | 64% |
| Boys                         | М      | 26  | 77%  | 77%  | 62% | 59% | 59% | 56% |
| Girls                        | F      | 19  | 90%  | 84%  | 77% | 76% | 74% | 73% |
| Disadvantaged                | DA     | -   | -    | -    | 54% | 51% | -   | -   |
| Not Disadvantaged            | NDA    | 45  | 82%  | 80%  | 74% | 72% | -   | -   |
| FSM6                         | FSM6   | -   | -    | -    | 55% | 51% | 51% | 49% |
| Non-FSM6                     | NFSM6  | 45  | 82%  | 80%  | 73% | 71% | 69% | 67% |
| SEN (with statement/EHC)     | SENWS  | -   | -    | -    | 2%  | 2%  | 4%  | 4%  |
| SEN (without statement/EHC)  | SENNS  | 2   | -    | -    | 20% | 19% | 24% | 22% |
| Non-SEN                      | NSEN   | 43  | 86%  | 84%  | 75% | 73% | 71% | 69% |
| Autumn Birth                 | Autumn | 16  | 81%  | 75%  | 80% | 78% | 76% | 74% |
| Spring Birth                 | Spring | 12  | 75%  | 75%  | 69% | 67% | 67% | 65% |
| Summer Birth                 | Summer | 17  | 88%  | 88%  | 59% | 57% | 55% | 53% |
| First Language - Other       | NENG   | 1   | 100% | 100% | 72% | 70% | 60% | 56% |
| First Language - English     | ENG    | 44  | 82%  | 80%  | 70% | 67% | 68% | 67% |
| Ethnicity -non-White British | NWBRI  | 9   | 78%  | 78%  | 70% | 68% | 61% | 59% |
| Ethnicity - White British    | WBRI   | 36  | 83%  | 81%  | 70% | 67% | 69% | 67% |
| Looked After                 | CLA    | -   | -    | -    | 31% | 31% | -   | -   |