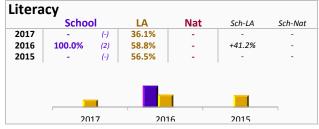

# Abbey Primary School EYFSP: All pupil groups - 2017

|                              | Chart  |     | Sch |     | L   | Α   | N   | at  |
|------------------------------|--------|-----|-----|-----|-----|-----|-----|-----|
|                              | Code   | No. | GLD | ALG | GLD | ALG | GLD | ALG |
| All pupils                   | All    | 44  | 61% | 61% | 47% | 44% | 66% | 64% |
| Boys                         | М      | 26  | 58% | 58% | 38% | 34% | 59% | 56% |
| Girls                        | F      | 18  | 67% | 67% | 57% | 53% | 74% | 73% |
| Disadvantaged                | DA     | 1   | -   | -   | 29% | 24% | -   | -   |
| Not Disadvantaged            | NDA    | 43  | 63% | 63% | 53% | 49% | -   | -   |
| FSM6                         | FSM6   | 1   | -   | -   | 29% | 25% | 51% | 49% |
| Non-FSM6                     | NFSM6  | 43  | 63% | 63% | 53% | 49% | 69% | 67% |
| SEN (with statement/EHC)     | SENWS  | -   | -   | -   | -   | -   | 4%  | 4%  |
| SEN (without statement/EHC)  | SENNS  | -   | -   | -   | 8%  | 8%  | 24% | 22% |
| Non-SEN                      | NSEN   | 44  | 61% | 61% | 51% | 47% | 71% | 69% |
| Autumn Birth                 | Autumn | 18  | 61% | 61% | 60% | 55% | 76% | 74% |
| Spring Birth                 | Spring | 12  | 75% | 75% | 49% | 45% | 67% | 65% |
| Summer Birth                 | Summer | 14  | 50% | 50% | 34% | 31% | 55% | 53% |
| First Language - Other       | NENG   | 2   | 50% | 50% | 45% | 42% | 60% | 56% |
| First Language - English     | ENG    | 42  | 62% | 62% | 47% | 44% | 68% | 67% |
| Ethnicity -non-White British | NWBRI  | 3   | 67% | 67% | 49% | 43% | 61% | 59% |
| Ethnicity - White British    | WBRI   | 41  | 61% | 61% | 47% | 44% | 69% | 67% |
| Looked After                 | CLA    | -   | -   | -   | 26% | 21% | -   | -   |

# Abbey Primary School EYFSP: All pupil groups - 2016

|                              | Chart  |     | Sch  |      | L   | Α   | N   | at  |
|------------------------------|--------|-----|------|------|-----|-----|-----|-----|
|                              | Code   | No. | GLD  | ALG  | GLD | ALG | GLD | ALG |
| All pupils                   | All    | 55  | 82%  | 78%  | 70% | 68% | 69% | 67% |
| Boys                         | М      | 25  | 80%  | 76%  | 61% | 59% | 62% | 60% |
| Girls                        | F      | 30  | 83%  | 80%  | 79% | 78% | 77% | 75% |
| Disadvantaged                | DA     | 2   | 100% | 100% | 56% | 54% | -   | -   |
| Not Disadvantaged            | NDA    | 53  | 81%  | 77%  | 74% | 73% | -   | -   |
| FSM6                         | FSM6   | 2   | 100% | 100% | 56% | 54% | 54% | 52% |
| Non-FSM6                     | NFSM6  | 53  | 81%  | 77%  | 74% | 73% | 72% | 70% |
| SEN (with statement/EHC)     | SENWS  | -   | -    | -    | 2%  | 2%  | 4%  | 4%  |
| SEN (without statement/EHC)  | SENNS  | -   | -    | -    | 19% | 19% | 26% | 25% |
| Non-SEN                      | NSEN   | 55  | 82%  | 78%  | 74% | 73% | 75% | 72% |
| Autumn Birth                 | Autumn | 20  | 85%  | 85%  | 80% | 78% | 79% | 77% |
| Spring Birth                 | Spring | 14  | 79%  | 71%  | 70% | 68% | 70% | 68% |
| Summer Birth                 | Summer | 21  | 81%  | 76%  | 60% | 57% | 57% | 57% |
| First Language - Other       | NENG   | 54  | 82%  | 78%  | 68% | 67% | 63% | 61% |
| First Language - English     | ENG    | 1   | 100% | 100% | 70% | 68% | 71% | 70% |
| Ethnicity -non-White British | NWBRI  | 7   | 86%  | 57%  | 66% | 64% | 64% | 62% |
| Ethnicity - White British    | WBRI   | 48  | 81%  | 81%  | 70% | 69% | 72% | 70% |
| Looked After                 | CLA    | -   | -    | -    | 44% | 44% | -   | -   |

# Abbey Primary School EYFSP: All pupil groups - 2015

|                              | Chart  |     | Sch  |      | L   | Α   | N   | at  |
|------------------------------|--------|-----|------|------|-----|-----|-----|-----|
|                              | Code   | No. | GLD  | ALG  | GLD | ALG | GLD | ALG |
| All pupils                   | All    | 45  | 82%  | 80%  | 70% | 68% | 66% | 64% |
| Boys                         | М      | 26  | 77%  | 77%  | 62% | 59% | 59% | 56% |
| Girls                        | F      | 19  | 90%  | 84%  | 77% | 76% | 74% | 73% |
| Disadvantaged                | DA     | -   | -    | -    | 54% | 51% | -   | -   |
| Not Disadvantaged            | NDA    | 45  | 82%  | 80%  | 74% | 72% | -   | -   |
| FSM6                         | FSM6   | -   | -    | -    | 55% | 51% | 51% | 49% |
| Non-FSM6                     | NFSM6  | 45  | 82%  | 80%  | 73% | 71% | 69% | 67% |
| SEN (with statement/EHC)     | SENWS  | -   | -    | -    | 2%  | 2%  | 4%  | 4%  |
| SEN (without statement/EHC)  | SENNS  | 2   | -    | -    | 20% | 19% | 24% | 22% |
| Non-SEN                      | NSEN   | 43  | 86%  | 84%  | 75% | 73% | 71% | 69% |
| Autumn Birth                 | Autumn | 16  | 81%  | 75%  | 80% | 78% | 76% | 74% |
| Spring Birth                 | Spring | 12  | 75%  | 75%  | 69% | 67% | 67% | 65% |
| Summer Birth                 | Summer | 17  | 88%  | 88%  | 59% | 57% | 55% | 53% |
| First Language - Other       | NENG   | 1   | 100% | 100% | 72% | 70% | 60% | 56% |
| First Language - English     | ENG    | 44  | 82%  | 80%  | 70% | 67% | 68% | 67% |
| Ethnicity -non-White British | NWBRI  | 9   | 78%  | 78%  | 70% | 68% | 61% | 59% |
| Ethnicity - White British    | WBRI   | 36  | 83%  | 81%  | 70% | 67% | 69% | 67% |
| Looked After                 | CLA    | -   | -    | -    | 31% | 31% | -   | -   |