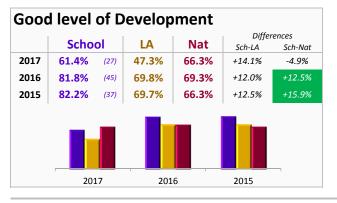

# Abbey Primary School EYFSP: All pupils

Percentage of pupils achieving at least expected across all learning goals in the areas of learning

| 2017 | 88.6% | (39) | 71.0% | 87.2% | +17.6% | +1.4% |
|------|-------|------|-------|-------|--------|-------|
| 2016 | 96.4% | (53) | 84.7% | 87.5% | +11.7% | +8.9% |
| 2015 | 95.6% | (43) | 85.2% | 87.2% | +10.4% | +8.4% |