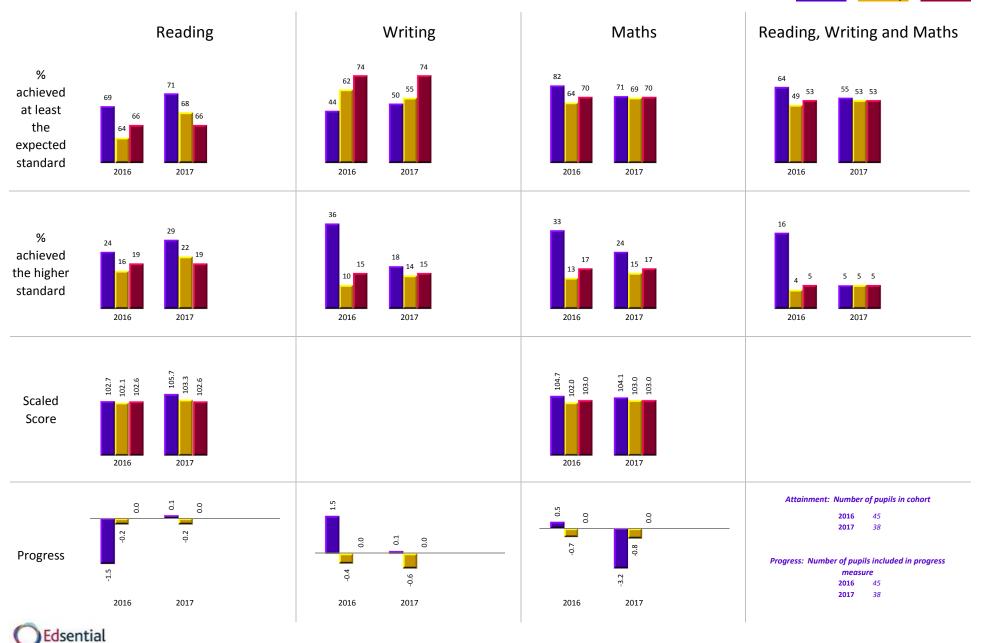

# **Abbey Primary School** KS2: All Pupils

Page1

Local

Authority

National

School

Key