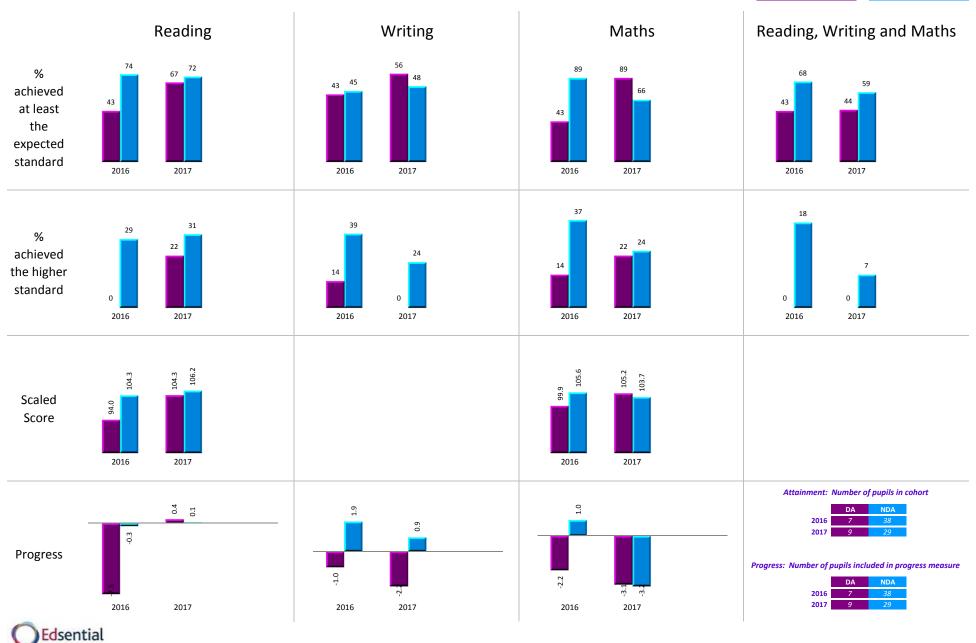

# **Abbey Primary School** KS2: Disadvantaged vs Non-disadvantaged

Page7

Non-disadvantaged

Disadvantaged

Key