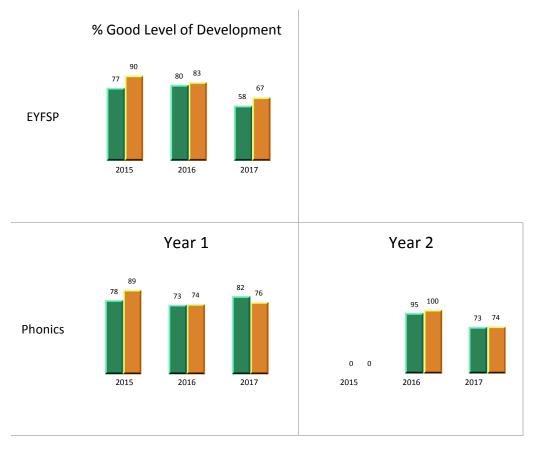

## **Abbey Primary School** EYFSP and Phonics: Boys vs Girls

Number of pupils in cohort

|      | EYFSP |       | Y1 Phonics |       | Y2 Phonics |       |
|------|-------|-------|------------|-------|------------|-------|
|      | Boys  | Girls | Boys       | Girls | Boys       | Girls |
| 2015 | 26    | 19    | 18         | 19    | 0          | 0     |
| 2016 | 25    | 30    | 26         | 19    | 20         | 20    |
| 2017 | 26    | 18    | 11         | 17    | 26         | 19    |