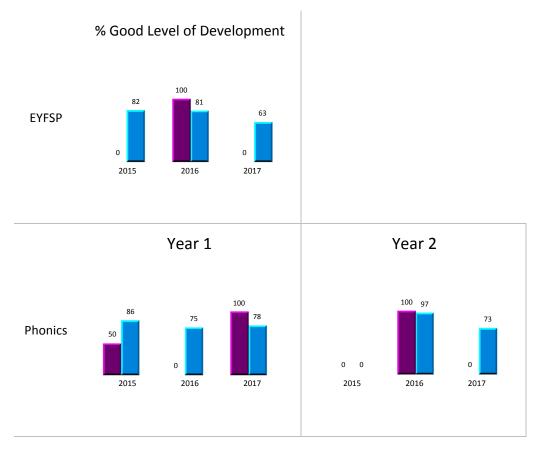

# **Abbey Primary School** EYFSP and Phonics: Disadvantaged vs Non-disadvantaged

Key Disadvantaged Non-disadvantaged