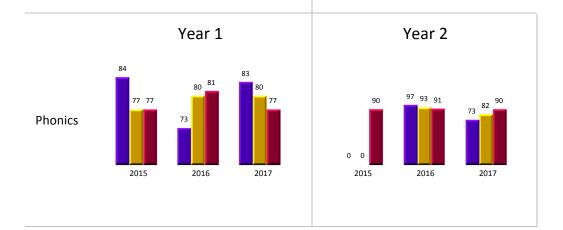

# Abbey Primary School EYFSP and Phonics: All Pupils

EYFSP 82 82 2015 2016 2017

% Good Level of Development

Key School

Local Authority

National

Number of pupils in cohort
EYFSP Y1 Phonics Y2 Phor

|      | EYFSP | Y1 Phonics | Y2 Phonics |
|------|-------|------------|------------|
| 2015 | 45    | 45         | 0          |
| 2016 | 55    | 45         | 40         |
| 2017 | 44    | 47         | 45         |