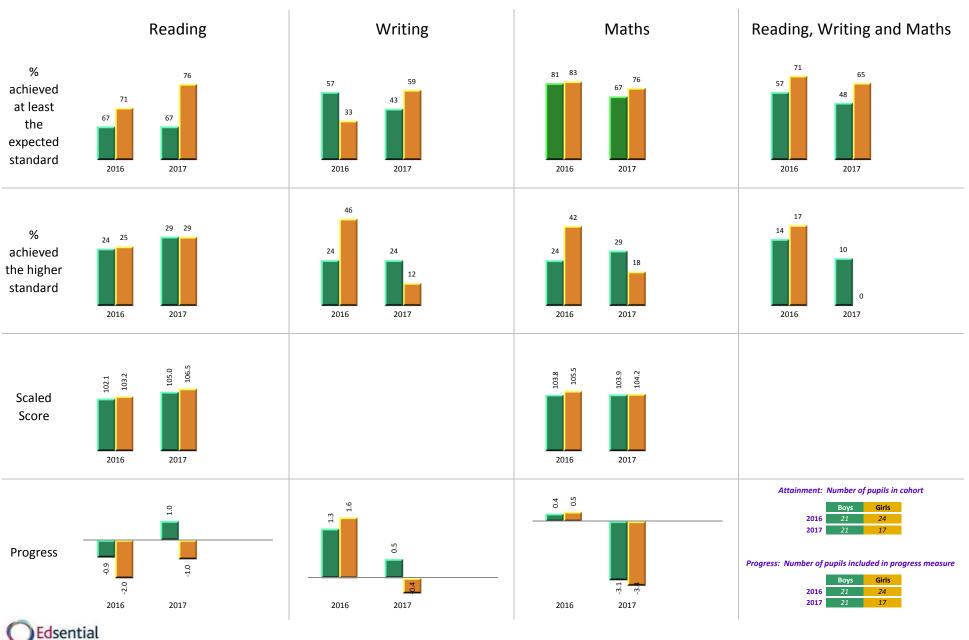

-----|
| Boys/Girls                      | KS2<br>KS1<br>EYFSP and Phonics | 4<br>5<br>6 |
| Disadvantaged/non-disadvantaged | KS2<br>KS1<br>EYFSP and Phonics | 7<br>8<br>9 |



# **Abbey Primary School** KS2: All Pupils



Page1

Local

Authority

National

School

Key

# **Abbey Primary School** KS1: All Pupils



**C**Edsential

Local

Authority

National

Кеу

School

# Abbey Primary School EYFSP and Phonics: All Pupils

EYFSP 82 82 2015 2016 2017

% Good Level of Development



Key School

Local Authority

National

Number of pupils in cohort
EYFSP Y1 Phonics Y2 Phor

|      | EYFSP | Y1 Phonics | Y2 Phonics |
|------|-------|------------|------------|
| 2015 | 45    | 45         | 0          |
| 2016 | 55    | 45         | 40         |
| 2017 | 44    | 47         | 45         |







Boys

Key

Girls

#### **Abbey Primary School** KS1: Boys vs Girls





Girls

Кеу

Boys

## **Abbey Primary School** EYFSP and Phonics: Boys vs Girls





Number of pupils in cohort

|      | EYFSP |       | Y1 Phonics |       | Y2 Phonics |       |
|------|-------|-------|------------|-------|------------|-------|
|      | Boys  | Girls | Boys       | Girls | Boys       | Girls |
| 2015 | 26    | 19    | 18         | 19    | 0          | 0     |
| 2016 | 25    | 30    | 26         | 19    | 20         | 20    |
| 2017 | 26    | 18    | 11         | 17    | 26         | 19    |



# **Abbey Primary School** KS2: Disadvantaged vs Non-disadvantaged



Page7

Non-disadvantaged

Disadvantaged

Key

#### **Abbey Primary School** KS1: Disadvantaged vs Non-disadvantaged





Non-disadvantaged