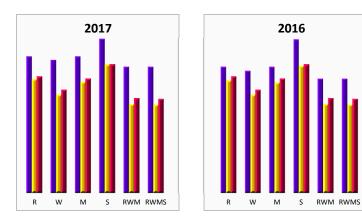

### **Expected Standard (EXS or GDS)**

|                                     | Chart | nart 2017 |            |     | 2016 |            |     |
|-------------------------------------|-------|-----------|------------|-----|------|------------|-----|
|                                     | Code  | Sch       | LA         | Nat | Sch  | LA         | Nat |
| Reading                             | R     | 87%       | 72%        | 74% | 80%  | 71%        | 74% |
| Writing                             | W     | 84%       | <b>62%</b> | 65% | 78%  | <b>62%</b> | 65% |
| Maths                               | M     | 87%       | 70%        | 73% | 80%  | 70%        | 73% |
| Science                             | S     | 98%       | 82%        | 82% | 98%  | 81%        | 82% |
| Reading, Writing and Maths          | RWM   | 80%       | 56%        | 60% | 73%  | 56%        | 60% |
| Reading, Writing, Maths and Science | RWMS  | 80%       | 56%        | 60% | 73%  | 56%        | 60% |

|         | Chart | 2017 |     |     | 2016 |     |           |
|---------|-------|------|-----|-----|------|-----|-----------|
|         | Code  | Sch  | LA  | Nat | Sch  | LA  | Nat       |
| Reading | R     | 33%  | 18% | 24% | 35%  | 17% | 24%       |
| Writing | W     | 18%  | 9%  | 13% | 20%  | 8%  | 13%       |
| Maths   | M     | 27%  | 13% | 18% | 28%  | 13% | 18%       |
| RWM     | RWM   | 11%  | 6%  | 9%  | 13%  | 5%  | <b>9%</b> |