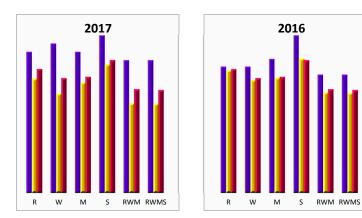

# Abbey Primary School All subjects for a selected pupil group All pupils

### **Expected Standard (EXS or GDS)**

|                                     | Chart | nart 2017 |            |     | 2016 |            |     |
|-------------------------------------|-------|-----------|------------|-----|------|------------|-----|
|                                     | Code  | Sch       | LA         | Nat | Sch  | LA         | Nat |
| Reading                             | R     | 87%       | 72%        | 74% | 80%  | 71%        | 74% |
| Writing                             | W     | 84%       | <b>62%</b> | 65% | 78%  | <b>62%</b> | 65% |
| Maths                               | M     | 87%       | 70%        | 73% | 80%  | 70%        | 73% |
| Science                             | S     | 98%       | 82%        | 82% | 98%  | 81%        | 82% |
| Reading, Writing and Maths          | RWM   | 80%       | 56%        | 60% | 73%  | 56%        | 60% |
| Reading, Writing, Maths and Science | RWMS  | 80%       | 56%        | 60% | 73%  | 56%        | 60% |

|         | Chart | 2017 |     |     | 2016 |     |           |
|---------|-------|------|-----|-----|------|-----|-----------|
|         | Code  | Sch  | LA  | Nat | Sch  | LA  | Nat       |
| Reading | R     | 33%  | 18% | 24% | 35%  | 17% | 24%       |
| Writing | W     | 18%  | 9%  | 13% | 20%  | 8%  | 13%       |
| Maths   | M     | 27%  | 13% | 18% | 28%  | 13% | 18%       |
| RWM     | RWM   | 11%  | 6%  | 9%  | 13%  | 5%  | <b>9%</b> |