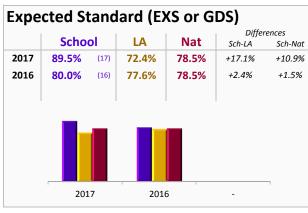

## Expected Standard (EXS or GDS)

|                              | Chart  |      | 2017       |     |      | 2016 |     |
|------------------------------|--------|------|------------|-----|------|------|-----|
|                              | Code   | Sch  | LA         | Nat | Sch  | LA   | Nat |
| All pupils                   | All    | 87%  | 72%        | 74% | 80%  | 71%  | 74% |
| Boys                         | М      | 85%  | 72%        | 70% | 80%  | 66%  | 70% |
| Girls                        | F      | 89%  | 72%        | 79% | 80%  | 78%  | 79% |
| Disadvantaged                | DA     | -    | 71%        | 62% | 50%  | 58%  | 62% |
| Not Disadvantaged            | NDA    | 87%  | 73%        | 78% | 82%  | 77%  | 78% |
| FSM6                         | FSM6   | -    | 71%        | 60% | 50%  | 57%  | 60% |
| Non-FSM6                     | NFSM6  | 87%  | 73%        | 77% | 82%  | 77%  | 77% |
| SEN (with statement/EHC)     | SENWS  | -    | 70%        | 14% | 0%   | 8%   | 14% |
| SEN (without statement/EHC)  | SENNS  | 100% | 70%        | 32% | 100% | 27%  | 32% |
| Non-SEN                      | NSEN   | 86%  | 73%        | 82% | 82%  | 80%  | 82% |
| Autumn Birth                 | Autumn | 88%  | 73%        | 80% | 88%  | 79%  | 80% |
| Spring Birth                 | Spring | 83%  | 72%        | 74% | 80%  | 71%  | 74% |
| Summer Birth                 | Summer | 88%  | 71%        | 68% | 77%  | 65%  | 68% |
| First Language - Other       | NENG   | 100% | 73%        | 70% | -    | 67%  | 70% |
| First Language - English     | ENG    | 86%  | 72%        | 75% | 80%  | 72%  | 75% |
| Ethnicity -non-White British | NWBRI  | 78%  | 73%        | 72% | 100% | 73%  | 72% |
| Ethnicity - White British    | WBRI   | 89%  | <b>72%</b> | 75% | 79%  | 71%  | 75% |
| Looked After                 | CLA    | -    | 77%        | -   | -    | 39%  | -   |