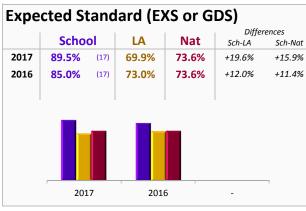

## Expected Standard (EXS or GDS)

| Nat           73%           72%           74%           60%           77%           58%           75%           44 | Sch<br>80%<br>75%<br>85%<br>50%<br>82%<br>50%<br>82%<br>0% | LA<br>70%<br>67%<br>73%<br>56%<br>76%<br>56%<br>76%<br>8%                                                                            | Nat<br>73%<br>72%<br>60%<br>77%<br>58%<br>75%<br>14%                                                                                                                                 |
|--------------------------------------------------------------------------------------------------------------------|------------------------------------------------------------|--------------------------------------------------------------------------------------------------------------------------------------|--------------------------------------------------------------------------------------------------------------------------------------------------------------------------------------|
| %     72%       %     74%       %     60%       %     77%       %     58%       %     75%                          | 75%<br>85%<br>50%<br>82%<br>50%<br>82%                     | 67%<br>73%<br>56%<br>76%<br>56%<br>76%                                                                                               | 72%<br>74%<br>60%<br>77%<br>58%<br>75%                                                                                                                                               |
| %         74%           %         60%           %         77%           %         58%           %         75%      | 85%<br>50%<br>82%<br>50%<br>82%                            | 73%<br>56%<br>76%<br>56%<br>76%                                                                                                      | 74%<br>60%<br>77%<br>58%<br>75%                                                                                                                                                      |
| 60%           77%           58%           75%                                                                      | 50%<br>82%<br>50%<br>82%                                   | 56%<br>76%<br>56%<br>76%                                                                                                             | 60%<br>77%<br>58%<br>75%                                                                                                                                                             |
| %     77%       %     58%       %     75%                                                                          | 82%<br>50%<br>82%                                          | 76%<br>56%<br>76%                                                                                                                    | 77%<br>58%<br>75%                                                                                                                                                                    |
| % 58%<br>% 75%                                                                                                     | 50%<br>82%                                                 | 56%<br>76%                                                                                                                           | 58%<br>75%                                                                                                                                                                           |
| % 75%                                                                                                              | 82%                                                        | 76%                                                                                                                                  | 75%                                                                                                                                                                                  |
|                                                                                                                    |                                                            |                                                                                                                                      |                                                                                                                                                                                      |
| % 14%                                                                                                              | 0%                                                         | 8%                                                                                                                                   | 14%                                                                                                                                                                                  |
|                                                                                                                    |                                                            |                                                                                                                                      |                                                                                                                                                                                      |
| % 33%                                                                                                              | 100%                                                       | 24%                                                                                                                                  | 33%                                                                                                                                                                                  |
| % <b>80%</b>                                                                                                       | 82%                                                        | 79%                                                                                                                                  | 80%                                                                                                                                                                                  |
| % <b>80%</b>                                                                                                       | 88%                                                        | 78%                                                                                                                                  | 80%                                                                                                                                                                                  |
| % 73%                                                                                                              | 90%                                                        | <b>70%</b>                                                                                                                           | 73%                                                                                                                                                                                  |
| % <b>65%</b>                                                                                                       | 73%                                                        | 62%                                                                                                                                  | 65%                                                                                                                                                                                  |
| % <b>72%</b>                                                                                                       | -                                                          | 77%                                                                                                                                  | 72%                                                                                                                                                                                  |
| % 73%                                                                                                              | 80%                                                        | 70%                                                                                                                                  | 73%                                                                                                                                                                                  |
| % 73%                                                                                                              | 100%                                                       | 77%                                                                                                                                  | 73%                                                                                                                                                                                  |
| % 73%                                                                                                              | 79%                                                        | 69%                                                                                                                                  | 73%                                                                                                                                                                                  |
|                                                                                                                    | -                                                          | 44%                                                                                                                                  | -                                                                                                                                                                                    |
|                                                                                                                    | 6 72%<br>6 73%<br>6 73%<br>6 73%                           | 6         72%         -           6         73%         80%           6         73%         100%           6         73%         79% | 6         72%         -         77%           6         73%         80%         70%           6         73%         100%         77%           6         73%         79%         69% |