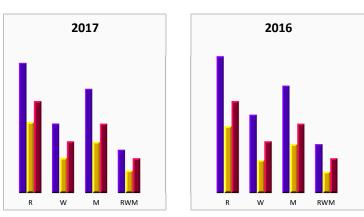

### **Expected Standard (EXS or GDS)**

|                                     | Chart | nart 2017 |            |     | 2016 |            |     |
|-------------------------------------|-------|-----------|------------|-----|------|------------|-----|
|                                     | Code  | Sch       | LA         | Nat | Sch  | LA         | Nat |
| Reading                             | R     | 87%       | 72%        | 74% | 80%  | 71%        | 74% |
| Writing                             | W     | 84%       | <b>62%</b> | 65% | 78%  | <b>62%</b> | 65% |
| Maths                               | M     | 87%       | 70%        | 73% | 80%  | 70%        | 73% |
| Science                             | S     | 98%       | 82%        | 82% | 98%  | 81%        | 82% |
| Reading, Writing and Maths          | RWM   | 80%       | 56%        | 60% | 73%  | 56%        | 60% |
| Reading, Writing, Maths and Science | RWMS  | 80%       | 56%        | 60% | 73%  | 56%        | 60% |

|         | Chart | 2017 |     |     | 2016 |     |           |
|---------|-------|------|-----|-----|------|-----|-----------|
|         | Code  | Sch  | LA  | Nat | Sch  | LA  | Nat       |
| Reading | R     | 33%  | 18% | 24% | 35%  | 17% | 24%       |
| Writing | W     | 18%  | 9%  | 13% | 20%  | 8%  | 13%       |
| Maths   | M     | 27%  | 13% | 18% | 28%  | 13% | 18%       |
| RWM     | RWM   | 11%  | 6%  | 9%  | 13%  | 5%  | <b>9%</b> |