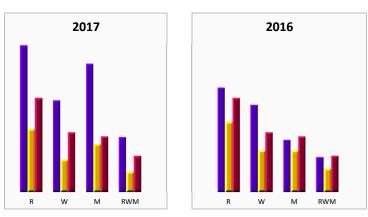

# Abbey Primary School All subjects for a selected pupil group Girls

### **Expected Standard (EXS or GDS)**

|                                     | Chart | Chart 2017 |     |     | 2016 |     |     |
|-------------------------------------|-------|------------|-----|-----|------|-----|-----|
|                                     | Code  | Sch        | LA  | Nat | Sch  | LA  | Nat |
| Reading                             | R     | 89%        | 72% | 79% | 80%  | 78% | 79% |
| Writing                             | W     | 95%        | 63% | 73% | 80%  | 71% | 73% |
| Maths                               | M     | 89%        | 70% | 74% | 85%  | 73% | 74% |
| Science                             | S     | 100%       | 81% | 84% | 100% | 85% | 84% |
| Reading, Writing and Maths          | RWM   | 84%        | 57% | 66% | 75%  | 64% | 66% |
| Reading, Writing, Maths and Science | RWMS  | 84%        | 56% | 65% | 75%  | 63% | 65% |

|         | Chart | 2017 |     |     | 2016 |     |     |
|---------|-------|------|-----|-----|------|-----|-----|
|         | Code  | Sch  | LA  | Nat | Sch  | LA  | Nat |
| Reading | R     | 42%  | 18% | 27% | 30%  | 20% | 27% |
| Writing | W     | 26%  | 9%  | 17% | 25%  | 12% | 17% |
| Maths   | M     | 37%  | 14% | 16% | 15%  | 12% | 16% |
| RWM     | RWM   | 16%  | 6%  | 10% | 10%  | 7%  | 10% |