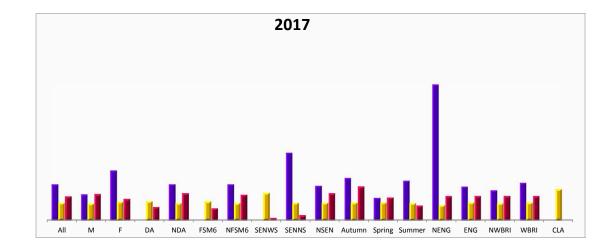

## Expected Standard (EXS or GDS)

|                              | Chart  |      | 2017       |     |      | 2016 |     |
|------------------------------|--------|------|------------|-----|------|------|-----|
|                              | Code   | Sch  | LA         | Nat | Sch  | LA   | Nat |
| All pupils                   | All    | 87%  | 72%        | 74% | 80%  | 71%  | 74% |
| Boys                         | М      | 85%  | 72%        | 70% | 80%  | 66%  | 70% |
| Girls                        | F      | 89%  | 72%        | 79% | 80%  | 78%  | 79% |
| Disadvantaged                | DA     | -    | 71%        | 62% | 50%  | 58%  | 62% |
| Not Disadvantaged            | NDA    | 87%  | 73%        | 78% | 82%  | 77%  | 78% |
| FSM6                         | FSM6   | -    | 71%        | 60% | 50%  | 57%  | 60% |
| Non-FSM6                     | NFSM6  | 87%  | 73%        | 77% | 82%  | 77%  | 77% |
| SEN (with statement/EHC)     | SENWS  | -    | 70%        | 14% | 0%   | 8%   | 14% |
| SEN (without statement/EHC)  | SENNS  | 100% | 70%        | 32% | 100% | 27%  | 32% |
| Non-SEN                      | NSEN   | 86%  | 73%        | 82% | 82%  | 80%  | 82% |
| Autumn Birth                 | Autumn | 88%  | 73%        | 80% | 88%  | 79%  | 80% |
| Spring Birth                 | Spring | 83%  | 72%        | 74% | 80%  | 71%  | 74% |
| Summer Birth                 | Summer | 88%  | 71%        | 68% | 77%  | 65%  | 68% |
| First Language - Other       | NENG   | 100% | 73%        | 70% | -    | 67%  | 70% |
| First Language - English     | ENG    | 86%  | 72%        | 75% | 80%  | 72%  | 75% |
| Ethnicity -non-White British | NWBRI  | 78%  | 73%        | 72% | 100% | 73%  | 72% |
| Ethnicity - White British    | WBRI   | 89%  | <b>72%</b> | 75% | 79%  | 71%  | 75% |
| Looked After                 | CLA    | -    | 77%        | -   | -    | 39%  | -   |

Click on the year at the top of the column in the table on the left to display that year's data in the charts

|                              | Chart  |      | 2017 |     |      | 2016      |     |
|------------------------------|--------|------|------|-----|------|-----------|-----|
|                              | Code   | Sch  | LA   | Nat | Sch  | LA        | Nat |
| All pupils                   | All    | 33%  | 18%  | 24% | 35%  | 17%       | 24% |
| Boys                         | M      | 27%  | 18%  | 20% | 40%  | 14%       | 20% |
| Girls                        | F      | 42%  | 18%  | 27% | 30%  | 20%       | 27% |
| Disadvantaged                | DA     | -    | 17%  | 13% | 0%   | <b>9%</b> | 13% |
| Not Disadvantaged            | NDA    | 33%  | 18%  | 27% | 37%  | 21%       | 27% |
| FSM6                         | FSM6   | -    | 17%  | 12% | 0%   | 8%        | 12% |
| Non-FSM6                     | NFSM6  | 33%  | 18%  | 26% | 37%  | 21%       | 26% |
| SEN (with statement/EHC)     | SENWS  | -    | 30%  | 2%  | 0%   | 0%        | 2%  |
| SEN (without statement/EHC)  | SENNS  | 50%  | 18%  | 4%  | 0%   | 4%        | 4%  |
| Non-SEN                      | NSEN   | 33%  | 18%  | 27% | 37%  | 20%       | 27% |
| Autumn Birth                 | Autumn | 31%  | 17%  | 31% | 38%  | 24%       | 31% |
| Spring Birth                 | Spring | 25%  | 18%  | 23% | 50%  | 15%       | 23% |
| Summer Birth                 | Summer | 41%  | 19%  | 16% | 27%  | 12%       | 16% |
| First Language - Other       | NENG   | 100% | 15%  | 20% | -    | 15%       | 20% |
| First Language - English     | ENG    | 32%  | 19%  | 25% | 35%  | 17%       | 25% |
| Ethnicity -non-White British | NWBRI  | 22%  | 17%  | 24% | 100% | 22%       | 24% |
| Ethnicity - White British    | WBRI   | 36%  | 18%  | 24% | 32%  | 17%       | 24% |
| Looked After                 | CLA    | -    | 23%  | -   | -    | 5%        | -   |