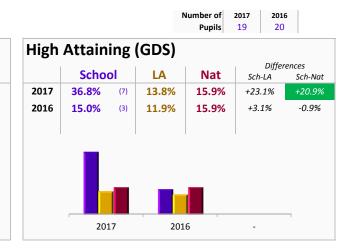

Click on the year at the top of the column in the table on the left to display that year's data in the charts

|                              | Chart  |      | 2017 |     |      | 2016 |     |
|------------------------------|--------|------|------|-----|------|------|-----|
|                              | Code   | Sch  | LA   | Nat | Sch  | LA   | Nat |
| All pupils                   | All    | 27%  | 13%  | 18% | 28%  | 13%  | 18% |
| Boys                         | M      | 19%  | 12%  | 20% | 40%  | 13%  | 20% |
| Girls                        | F      | 37%  | 14%  | 16% | 15%  | 12%  | 16% |
| Disadvantaged                | DA     | -    | 14%  | 10% | 0%   | 5%   | 10% |
| Not Disadvantaged            | NDA    | 27%  | 13%  | 20% | 29%  | 16%  | 20% |
| FSM6                         | FSM6   | -    | 14%  | 9%  | 0%   | 5%   | 9%  |
| Non-FSM6                     | NFSM6  | 27%  | 13%  | 19% | 29%  | 16%  | 19% |
| SEN (with statement/EHC)     | SENWS  | -    | 20%  | 2%  | 0%   | 1%   | 2%  |
| SEN (without statement/EHC)  | SENNS  | 50%  | 13%  | 4%  | 0%   | 2%   | 4%  |
| Non-SEN                      | NSEN   | 26%  | 13%  | 20% | 29%  | 14%  | 20% |
| Autumn Birth                 | Autumn | 31%  | 13%  | 25% | 38%  | 19%  | 25% |
| Spring Birth                 | Spring | 17%  | 13%  | 17% | 40%  | 11%  | 17% |
| Summer Birth                 | Summer | 29%  | 13%  | 11% | 18%  | 8%   | 11% |
| First Language - Other       | NENG   | 100% | 11%  | 18% | -    | 16%  | 18% |
| First Language - English     | ENG    | 25%  | 13%  | 18% | 28%  | 12%  | 18% |
| Ethnicity -non-White British | NWBRI  | 22%  | 13%  | 18% | 100% | 18%  | 18% |
| Ethnicity - White British    | WBRI   | 28%  | 13%  | 18% | 24%  | 12%  | 18% |
| Looked After                 | CLA    | -    | 23%  | -   | -    | 0%   | -   |