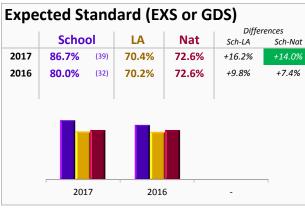

## Abbey Primary School Summary Dashboard: 2017

| (Sch previous result) |
|-----------------------|

Key

Sch result

LA Nat

| KS1                  |                   | All Pu                  | pils           | Воу                  | s              | Girl                  | ls             | FSN     | /16          | Not F                | SM6          | Disadva    | ntaged       | Not Disady           | vantaged     | SEN wi<br>stater |              | Not S                   | SEN          | Autumn                  | Birth        | Spring I             | 3irth        | Summer                  | Birth        |
|----------------------|-------------------|-------------------------|----------------|----------------------|----------------|-----------------------|----------------|---------|--------------|----------------------|--------------|------------|--------------|----------------------|--------------|------------------|--------------|-------------------------|--------------|-------------------------|--------------|----------------------|--------------|-------------------------|--------------|
|                      | Number of Pupils  | 45                      |                | 26                   |                | 19                    | )              | -       |              | 45                   | 5            | -          |              | 45                   | 5            | -                |              | 43                      | 3            | 16                      |              | 12                   |              | 17                      |              |
|                      | Expected Standard | <b>86.7%</b><br>(80%)   | 72.3%          | 84.6%                | 72.2%          | 89.5%                 | 72.4%          | -       | 70.7%        | <b>86.7%</b> (81.6%) | 72.7%        | -          | 70.9%        | <b>86.7%</b> (81.6%) | 72.6%        | -                | 70.5%        | 86%                     | 72.6%        | 87.5%                   | 73.2%        | 83.3%                | 72.2%        | <b>88.2%</b> (77.3%)    | 71.4%        |
| Reading -            | Greater Depth     | (80%)<br>33.3%          | 74.1%<br>18.1% | (80%)<br>26.9%       | 69.8%<br>18.2% | (80%)<br><b>42.1%</b> | 78.5%<br>18%   | (50%)   | 60%<br>17.4% | (81.6%)<br>33.3%     | 77%<br>18.3% | (50%)<br>- | 62%<br>17.5% | 33.3%                | 78%<br>18.2% | (0%)             | 14%<br>29.5% | (81.6%)<br><b>32.6%</b> | 82%<br>18%   | (87.5%)<br><b>31.3%</b> | 80%<br>17.3% | (80%)<br><b>25%</b>  | 74%<br>18.4% | <b>41.2%</b>            | 68%<br>18.6% |
|                      | Greater Depth     | (35%)                   | 23.5%          | (40%)                | 20.2%          | (30%)                 | 27%            | (0%)    | 12%          | (36.8%)              | 26%          | (0%)       | 13%          | (36.8%)              | 27%          | (0%)             | 2%           | (36.8%)                 | 27%          | (37.5%)                 | 31%          | (50%)                | 23%          | (27.3%)                 | 16%          |
|                      | Expected Standard | <b>84.4%</b><br>(77.5%) | 62.3%<br>65.5% | 76.9%<br>(75%)       | 61.8%<br>58.6% | 94.7%<br>(80%)        | 62.9%<br>72.7% | - (50%) | 61.3%<br>50% | <b>84.4%</b> (78.9%) | 62.6%<br>68% | -<br>(50%) | 61.5%<br>53% | <b>84.4%</b> (78.9%) | 62.5%<br>70% | -                | 56.8%<br>9%  | <b>83.7%</b><br>(78.9%) | 62.6%<br>73% | 81.3%<br>(87.5%)        | 63.3%<br>73% | 83.3%<br>(90%)       | 61.8%<br>66% | <b>88.2%</b><br>(68.2%) | 61.8%<br>58% |
| Writing -            |                   | 17.8%                   | 9%             | 11.5%                | 8.7%           | 26.3%                 | 9.3%           | (50%)   | 8.7%         | 17.8%                | 9%           | (50%)      | 8.9%         | 17.8%                | 9%           | (0%)             | 22.7%        | <b>18.6%</b>            | 8.8%         | <b>25%</b>              | 7.7%         | 16.7%                | 9.4%         | 11.8%                   | 9.8%         |
|                      | Greater Depth     | (20%)                   | 13.2%          | (15%)                | 9.5%           | (25%)                 | 17.1%          | (0%)    | 6%           | (21.1%)              | 15%          | (0%)       | 7%           | (21.1%)              | 16%          | (0%)             | 1%           | (21.1%)                 | 15%          | (25%)                   | 19%          | (40%)                | 13%          | (9.1%)                  | 8%           |
|                      | Expected Standard | 86.7%                   | 70.4%          | 84.6%                | 71%            | 89.5%                 | 69.9%          | -       | 68.5%        | 86.7%                | 70.9%        | -          | 68.8%        | 86.7%                | 70.8%        | -                | 59.1%        | 86%                     | 70.6%        | 87.5%                   | 71.5%        | 83.3%                | 70.4%        | 88.2%                   | 69.3%        |
| Maths -              | Expected Standard | (80%)                   | 72.6%          | (75%)                | 71.7%          | (85%)                 | 73.6%          | (50%)   | 58%          | (81.6%)              | 75%          | (50%)      | 60%          | (81.6%)              | 77%          | (0%)             | 14%          | (81.6%)                 | 80%          | (87.5%)                 | 80%          | (90%)                | 73%          | (72.7%)                 | 65%          |
| iviatiis             | Greater Depth     | <b>26.7%</b> (27.5%)    | 13.1%<br>17.8% | 19.2%<br>(40%)       | 12.5%<br>19.5% | <b>36.8%</b><br>(15%) | 13.8%<br>15.9% | - (0%)  | 14.2%<br>9%  | <b>26.7%</b> (28.9%) | 12.9%<br>19% | -<br>(0%)  | 14.3%<br>10% | <b>26.7%</b> (28.9%) | 12.8%<br>20% | - (0%)           | 20.5%<br>2%  | <b>25.6%</b><br>(28.9%) | 13%<br>20%   | <b>31.3%</b> (37.5%)    | 13.2%<br>25% | 16.7%<br>(40%)       | 13.3%<br>17% | <b>29.4%</b><br>(18.2%) | 12.8%<br>11% |
| <b>c</b> :           |                   | 97.8%                   | 81.6%          | 96.2%                | 81.8%          | 100%                  | 81.3%          | -       | 81.3%        | 97.8%                | 81.6%        | -          | 81.4%        | 97.8%                | 81.6%        | -                | 75%          | 97.7%                   | 81.8%        | 93.8%                   | 81.1%        | 100%                 | 81.5%        | 100%                    | 82.1%        |
| Science              | Expected Standard | (97.5%)                 | 81.8%          | (95%)                | 79.5%          | (100%)                | 84.2%          | (100%)  | 69%          | (97.4%)              | 84%          | (100%)     | -            | (97.4%)              | 85%          | (0%)             | 17%          | (100%)                  | 89%          | (87.5%)                 | 87%          | (100%)               | 82%          | (100%)                  | 76%          |
| Reading, Writing and | Expected Standard | 80%                     | 56.3%          | 76.9%                | 55.9%          | 84.2%                 | 56.8%          | -       | 55.4%        | 80%                  | 56.6%        | -          | 55.7%        | 80%                  | 56.5%        | -                | 54.5%        | 79.1%                   | 56.4%        | 81.3%                   | 57.1%        | <b>66.7%</b>         | 55.6%        | 88.2%                   | 56.3%        |
| Reading, writing and |                   | (72.5%)                 | 60.3%          | (70%)                | 55.1%          | (75%)                 | 65.7%          | (50%)   | -            | (73.7%)              | -            | (50%)      | -            | (73.7%)              | -            | (0%)             | -            | (73.7%)                 | -            | (87.5%)                 | -            | (80%)                | -            | (63.6%)                 | -            |
| Maths                | Greater Depth     | <b>11.1%</b> (12.5%)    | 5.8%<br>8.9%   | <b>7.7%</b><br>(15%) | 5.8%<br>7.5%   | 15.8%<br>(10%)        | 5.7%<br>10.4%  | - (0%)  | 6.3%         | <b>11.1%</b> (13.2%) | 5.7%         | -<br>(0%)  | 6.3%         | <b>11.1%</b> (13.2%) | 5.6%         | -<br>(0%)        | 13.6%        | <b>11.6%</b> (13.2%)    | 5.7%         | 18.8%<br>(25%)          | 4.8%         | <b>8.3%</b><br>(20%) | 6.4%         | <b>5.9%</b><br>(4.5%)   | 6.1%         |
|                      |                   | 80%                     | 56%            | 76.9%                | 55.6%          | 84.2%                 | 56.4%          | -       | 55.3%        | 80%                  | 56.3%        | -          | 55.6%        | 80%                  | 56.2%        | -                | 52.3%        | 79.1%                   | 56.1%        | 81.3%                   | 56.9%        | 66.7%                | 55.1%        | 88.2%                   | 56.1%        |
| RWMS                 | Expected Standard | (72.5%)                 | 59.8%          | (70%)                | 54.6%          | (75%)                 | 65.2%          | (50%)   | -            | (73.7%)              | -            | (50%)      | -            | (73.7%)              | -            | (0%)             | -            | (73.7%)                 | -            | (87.5%)                 | -            | (80%)                | -            | (63.6%)                 | -            |

## Expected Standard (EXS or GDS)

|                              | Chart  |      | 2017       |     |      | 2016 |     |
|------------------------------|--------|------|------------|-----|------|------|-----|
|                              | Code   | Sch  | LA         | Nat | Sch  | LA   | Nat |
| All pupils                   | All    | 87%  | 72%        | 74% | 80%  | 71%  | 74% |
| Boys                         | М      | 85%  | 72%        | 70% | 80%  | 66%  | 70% |
| Girls                        | F      | 89%  | 72%        | 79% | 80%  | 78%  | 79% |
| Disadvantaged                | DA     | -    | 71%        | 62% | 50%  | 58%  | 62% |
| Not Disadvantaged            | NDA    | 87%  | 73%        | 78% | 82%  | 77%  | 78% |
| FSM6                         | FSM6   | -    | 71%        | 60% | 50%  | 57%  | 60% |
| Non-FSM6                     | NFSM6  | 87%  | 73%        | 77% | 82%  | 77%  | 77% |
| SEN (with statement/EHC)     | SENWS  | -    | 70%        | 14% | 0%   | 8%   | 14% |
| SEN (without statement/EHC)  | SENNS  | 100% | 70%        | 32% | 100% | 27%  | 32% |
| Non-SEN                      | NSEN   | 86%  | 73%        | 82% | 82%  | 80%  | 82% |
| Autumn Birth                 | Autumn | 88%  | 73%        | 80% | 88%  | 79%  | 80% |
| Spring Birth                 | Spring | 83%  | 72%        | 74% | 80%  | 71%  | 74% |
| Summer Birth                 | Summer | 88%  | 71%        | 68% | 77%  | 65%  | 68% |
| First Language - Other       | NENG   | 100% | 73%        | 70% | -    | 67%  | 70% |
| First Language - English     | ENG    | 86%  | 72%        | 75% | 80%  | 72%  | 75% |
| Ethnicity -non-White British | NWBRI  | 78%  | 73%        | 72% | 100% | 73%  | 72% |
| Ethnicity - White British    | WBRI   | 89%  | <b>72%</b> | 75% | 79%  | 71%  | 75% |
| Looked After                 | CLA    | -    | 77%        | -   | -    | 39%  | -   |