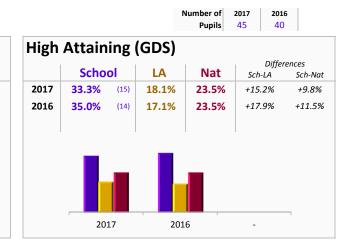

## Abbey Primary School Summary Dashboard: 2017

| (Sch previous result) |
|-----------------------|

Key

Sch result

LA Nat

| KS1                  |                   | All Pu                  | pils           | Воу                  | s              | Girl                  | ls             | FSN     | /16          | Not F                | SM6          | Disadva    | ntaged       | Not Disady           | vantaged     | SEN wi<br>stater |              | Not S                   | SEN          | Autumn                  | Birth        | Spring I             | 3irth        | Summer                  | Birth        |
|----------------------|-------------------|-------------------------|----------------|----------------------|----------------|-----------------------|----------------|---------|--------------|----------------------|--------------|------------|--------------|----------------------|--------------|------------------|--------------|-------------------------|--------------|-------------------------|--------------|----------------------|--------------|-------------------------|--------------|
|                      | Number of Pupils  | 45                      |                | 26                   |                | 19                    | )              | -       |              | 45                   | 5            | -          |              | 45                   | 5            | -                |              | 43                      | 3            | 16                      |              | 12                   |              | 17                      |              |
|                      | Expected Standard | <b>86.7%</b><br>(80%)   | 72.3%          | 84.6%                | 72.2%          | 89.5%                 | 72.4%          | -       | 70.7%        | <b>86.7%</b> (81.6%) | 72.7%        | -          | 70.9%        | <b>86.7%</b> (81.6%) | 72.6%        | -                | 70.5%        | 86%                     | 72.6%        | 87.5%                   | 73.2%        | 83.3%                | 72.2%        | <b>88.2%</b> (77.3%)    | 71.4%        |
| Reading -            | Greater Depth     | (80%)<br>33.3%          | 74.1%<br>18.1% | (80%)<br>26.9%       | 69.8%<br>18.2% | (80%)<br><b>42.1%</b> | 78.5%<br>18%   | (50%)   | 60%<br>17.4% | (81.6%)<br>33.3%     | 77%<br>18.3% | (50%)<br>- | 62%<br>17.5% | 33.3%                | 78%<br>18.2% | (0%)             | 14%<br>29.5% | (81.6%)<br><b>32.6%</b> | 82%<br>18%   | (87.5%)<br><b>31.3%</b> | 80%<br>17.3% | (80%)<br><b>25%</b>  | 74%<br>18.4% | <b>41.2%</b>            | 68%<br>18.6% |
|                      | Greater Depth     | (35%)                   | 23.5%          | (40%)                | 20.2%          | (30%)                 | 27%            | (0%)    | 12%          | (36.8%)              | 26%          | (0%)       | 13%          | (36.8%)              | 27%          | (0%)             | 2%           | (36.8%)                 | 27%          | (37.5%)                 | 31%          | (50%)                | 23%          | (27.3%)                 | 16%          |
|                      | Expected Standard | <b>84.4%</b><br>(77.5%) | 62.3%<br>65.5% | 76.9%<br>(75%)       | 61.8%<br>58.6% | 94.7%<br>(80%)        | 62.9%<br>72.7% | - (50%) | 61.3%<br>50% | <b>84.4%</b> (78.9%) | 62.6%<br>68% | -<br>(50%) | 61.5%<br>53% | <b>84.4%</b> (78.9%) | 62.5%<br>70% | -                | 56.8%<br>9%  | <b>83.7%</b><br>(78.9%) | 62.6%<br>73% | 81.3%<br>(87.5%)        | 63.3%<br>73% | 83.3%<br>(90%)       | 61.8%<br>66% | <b>88.2%</b><br>(68.2%) | 61.8%<br>58% |
| Writing -            |                   | 17.8%                   | 9%             | 11.5%                | 8.7%           | 26.3%                 | 9.3%           | (50%)   | 8.7%         | 17.8%                | 9%           | (50%)      | 8.9%         | 17.8%                | 9%           | (0%)             | 22.7%        | <b>18.6%</b>            | 8.8%         | <b>25%</b>              | 7.7%         | 16.7%                | 9.4%         | 11.8%                   | 9.8%         |
|                      | Greater Depth     | (20%)                   | 13.2%          | (15%)                | 9.5%           | (25%)                 | 17.1%          | (0%)    | 6%           | (21.1%)              | 15%          | (0%)       | 7%           | (21.1%)              | 16%          | (0%)             | 1%           | (21.1%)                 | 15%          | (25%)                   | 19%          | (40%)                | 13%          | (9.1%)                  | 8%           |
|                      | Expected Standard | 86.7%                   | 70.4%          | 84.6%                | 71%            | 89.5%                 | 69.9%          | -       | 68.5%        | 86.7%                | 70.9%        | -          | 68.8%        | 86.7%                | 70.8%        | -                | 59.1%        | 86%                     | 70.6%        | 87.5%                   | 71.5%        | 83.3%                | 70.4%        | 88.2%                   | 69.3%        |
| Maths -              | Expected Standard | (80%)                   | 72.6%          | (75%)                | 71.7%          | (85%)                 | 73.6%          | (50%)   | 58%          | (81.6%)              | 75%          | (50%)      | 60%          | (81.6%)              | 77%          | (0%)             | 14%          | (81.6%)                 | 80%          | (87.5%)                 | 80%          | (90%)                | 73%          | (72.7%)                 | 65%          |
| iviatiis             | Greater Depth     | <b>26.7%</b> (27.5%)    | 13.1%<br>17.8% | 19.2%<br>(40%)       | 12.5%<br>19.5% | <b>36.8%</b><br>(15%) | 13.8%<br>15.9% | - (0%)  | 14.2%<br>9%  | <b>26.7%</b> (28.9%) | 12.9%<br>19% | -<br>(0%)  | 14.3%<br>10% | <b>26.7%</b> (28.9%) | 12.8%<br>20% | - (0%)           | 20.5%<br>2%  | <b>25.6%</b><br>(28.9%) | 13%<br>20%   | <b>31.3%</b> (37.5%)    | 13.2%<br>25% | 16.7%<br>(40%)       | 13.3%<br>17% | <b>29.4%</b><br>(18.2%) | 12.8%<br>11% |
| <b>c</b> :           |                   | 97.8%                   | 81.6%          | 96.2%                | 81.8%          | 100%                  | 81.3%          | -       | 81.3%        | 97.8%                | 81.6%        | -          | 81.4%        | 97.8%                | 81.6%        | -                | 75%          | 97.7%                   | 81.8%        | 93.8%                   | 81.1%        | 100%                 | 81.5%        | 100%                    | 82.1%        |
| Science              | Expected Standard | (97.5%)                 | 81.8%          | (95%)                | 79.5%          | (100%)                | 84.2%          | (100%)  | 69%          | (97.4%)              | 84%          | (100%)     | -            | (97.4%)              | 85%          | (0%)             | 17%          | (100%)                  | 89%          | (87.5%)                 | 87%          | (100%)               | 82%          | (100%)                  | 76%          |
| Reading, Writing and | Expected Standard | 80%                     | 56.3%          | 76.9%                | 55.9%          | 84.2%                 | 56.8%          | -       | 55.4%        | 80%                  | 56.6%        | -          | 55.7%        | 80%                  | 56.5%        | -                | 54.5%        | 79.1%                   | 56.4%        | 81.3%                   | 57.1%        | <b>66.7%</b>         | 55.6%        | 88.2%                   | 56.3%        |
| Reading, writing and |                   | (72.5%)                 | 60.3%          | (70%)                | 55.1%          | (75%)                 | 65.7%          | (50%)   | -            | (73.7%)              | -            | (50%)      | -            | (73.7%)              | -            | (0%)             | -            | (73.7%)                 | -            | (87.5%)                 | -            | (80%)                | -            | (63.6%)                 | -            |
| Maths                | Greater Depth     | <b>11.1%</b> (12.5%)    | 5.8%<br>8.9%   | <b>7.7%</b><br>(15%) | 5.8%<br>7.5%   | 15.8%<br>(10%)        | 5.7%<br>10.4%  | - (0%)  | 6.3%         | <b>11.1%</b> (13.2%) | 5.7%         | -<br>(0%)  | 6.3%         | <b>11.1%</b> (13.2%) | 5.6%         | -<br>(0%)        | 13.6%        | <b>11.6%</b> (13.2%)    | 5.7%         | 18.8%<br>(25%)          | 4.8%         | <b>8.3%</b><br>(20%) | 6.4%         | <b>5.9%</b><br>(4.5%)   | 6.1%         |
|                      |                   | 80%                     | 56%            | 76.9%                | 55.6%          | 84.2%                 | 56.4%          | -       | 55.3%        | 80%                  | 56.3%        | -          | 55.6%        | 80%                  | 56.2%        | -                | 52.3%        | 79.1%                   | 56.1%        | 81.3%                   | 56.9%        | 66.7%                | 55.1%        | 88.2%                   | 56.1%        |
| RWMS                 | Expected Standard | (72.5%)                 | 59.8%          | (70%)                | 54.6%          | (75%)                 | 65.2%          | (50%)   | -            | (73.7%)              | -            | (50%)      | -            | (73.7%)              | -            | (0%)             | -            | (73.7%)                 | -            | (87.5%)                 | -            | (80%)                | -            | (63.6%)                 | -            |

Click on the year at the top of the column in the table on the left to display that year's data in the charts

|                              | Chart  |      | 2017 |     |      | 2016      |     |
|------------------------------|--------|------|------|-----|------|-----------|-----|
|                              | Code   | Sch  | LA   | Nat | Sch  | LA        | Nat |
| All pupils                   | All    | 33%  | 18%  | 24% | 35%  | 17%       | 24% |
| Boys                         | M      | 27%  | 18%  | 20% | 40%  | 14%       | 20% |
| Girls                        | F      | 42%  | 18%  | 27% | 30%  | 20%       | 27% |
| Disadvantaged                | DA     | -    | 17%  | 13% | 0%   | <b>9%</b> | 13% |
| Not Disadvantaged            | NDA    | 33%  | 18%  | 27% | 37%  | 21%       | 27% |
| FSM6                         | FSM6   | -    | 17%  | 12% | 0%   | 8%        | 12% |
| Non-FSM6                     | NFSM6  | 33%  | 18%  | 26% | 37%  | 21%       | 26% |
| SEN (with statement/EHC)     | SENWS  | -    | 30%  | 2%  | 0%   | 0%        | 2%  |
| SEN (without statement/EHC)  | SENNS  | 50%  | 18%  | 4%  | 0%   | 4%        | 4%  |
| Non-SEN                      | NSEN   | 33%  | 18%  | 27% | 37%  | 20%       | 27% |
| Autumn Birth                 | Autumn | 31%  | 17%  | 31% | 38%  | 24%       | 31% |
| Spring Birth                 | Spring | 25%  | 18%  | 23% | 50%  | 15%       | 23% |
| Summer Birth                 | Summer | 41%  | 19%  | 16% | 27%  | 12%       | 16% |
| First Language - Other       | NENG   | 100% | 15%  | 20% | -    | 15%       | 20% |
| First Language - English     | ENG    | 32%  | 19%  | 25% | 35%  | 17%       | 25% |
| Ethnicity -non-White British | NWBRI  | 22%  | 17%  | 24% | 100% | 22%       | 24% |
| Ethnicity - White British    | WBRI   | 36%  | 18%  | 24% | 32%  | 17%       | 24% |
| Looked After                 | CLA    | -    | 23%  | -   | -    | 5%        | -   |