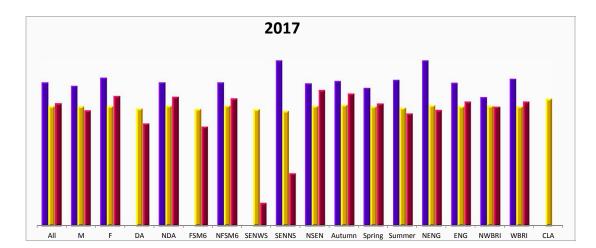

## Expected Standard (EXS or GDS)

|                              | Chart  |      | 2017       |     |      | 2016 |     |
|------------------------------|--------|------|------------|-----|------|------|-----|
|                              | Code   | Sch  | LA         | Nat | Sch  | LA   | Nat |
| All pupils                   | All    | 87%  | 72%        | 74% | 80%  | 71%  | 74% |
| Boys                         | М      | 85%  | 72%        | 70% | 80%  | 66%  | 70% |
| Girls                        | F      | 89%  | 72%        | 79% | 80%  | 78%  | 79% |
| Disadvantaged                | DA     | -    | 71%        | 62% | 50%  | 58%  | 62% |
| Not Disadvantaged            | NDA    | 87%  | 73%        | 78% | 82%  | 77%  | 78% |
| FSM6                         | FSM6   | -    | 71%        | 60% | 50%  | 57%  | 60% |
| Non-FSM6                     | NFSM6  | 87%  | 73%        | 77% | 82%  | 77%  | 77% |
| SEN (with statement/EHC)     | SENWS  | -    | 70%        | 14% | 0%   | 8%   | 14% |
| SEN (without statement/EHC)  | SENNS  | 100% | 70%        | 32% | 100% | 27%  | 32% |
| Non-SEN                      | NSEN   | 86%  | 73%        | 82% | 82%  | 80%  | 82% |
| Autumn Birth                 | Autumn | 88%  | 73%        | 80% | 88%  | 79%  | 80% |
| Spring Birth                 | Spring | 83%  | 72%        | 74% | 80%  | 71%  | 74% |
| Summer Birth                 | Summer | 88%  | 71%        | 68% | 77%  | 65%  | 68% |
| First Language - Other       | NENG   | 100% | 73%        | 70% | -    | 67%  | 70% |
| First Language - English     | ENG    | 86%  | 72%        | 75% | 80%  | 72%  | 75% |
| Ethnicity -non-White British | NWBRI  | 78%  | 73%        | 72% | 100% | 73%  | 72% |
| Ethnicity - White British    | WBRI   | 89%  | <b>72%</b> | 75% | 79%  | 71%  | 75% |
| Looked After                 | CLA    | -    | 77%        | -   | -    | 39%  | -   |