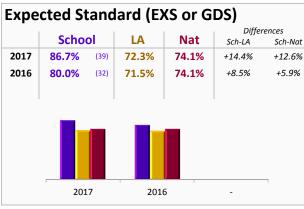

## Abbey Primary School Summary Dashboard: 2017

| (Sch previous result) |
|-----------------------|

Key

Sch result

LA Nat

| KS1                  |                   | All Pu                  | pils           | Воу                  | s              | Girl                  | ls             | FSN     | /16          | Not F                | SM6          | Disadva    | ntaged       | Not Disady           | vantaged     | SEN wi<br>stater |              | Not S                   | SEN          | Autumn                  | Birth        | Spring I             | 3irth        | Summer                  | Birth        |
|----------------------|-------------------|-------------------------|----------------|----------------------|----------------|-----------------------|----------------|---------|--------------|----------------------|--------------|------------|--------------|----------------------|--------------|------------------|--------------|-------------------------|--------------|-------------------------|--------------|----------------------|--------------|-------------------------|--------------|
|                      | Number of Pupils  | 45                      |                | 26                   |                | 19                    | )              | -       |              | 45                   | 5            | -          |              | 45                   | 5            | -                |              | 43                      | 3            | 16                      |              | 12                   |              | 17                      |              |
|                      | Expected Standard | <b>86.7%</b><br>(80%)   | 72.3%          | 84.6%                | 72.2%          | 89.5%                 | 72.4%          | -       | 70.7%        | <b>86.7%</b> (81.6%) | 72.7%        | -          | 70.9%        | <b>86.7%</b> (81.6%) | 72.6%        | -                | 70.5%        | 86%                     | 72.6%        | 87.5%                   | 73.2%        | 83.3%                | 72.2%        | <b>88.2%</b> (77.3%)    | 71.4%        |
| Reading -            | Greater Depth     | (80%)<br>33.3%          | 74.1%<br>18.1% | (80%)<br>26.9%       | 69.8%<br>18.2% | (80%)<br><b>42.1%</b> | 78.5%<br>18%   | (50%)   | 60%<br>17.4% | (81.6%)<br>33.3%     | 77%<br>18.3% | (50%)<br>- | 62%<br>17.5% | 33.3%                | 78%<br>18.2% | (0%)             | 14%<br>29.5% | (81.6%)<br><b>32.6%</b> | 82%<br>18%   | (87.5%)<br><b>31.3%</b> | 80%<br>17.3% | (80%)<br><b>25%</b>  | 74%<br>18.4% | <b>41.2%</b>            | 68%<br>18.6% |
|                      | Greater Depth     | (35%)                   | 23.5%          | (40%)                | 20.2%          | (30%)                 | 27%            | (0%)    | 12%          | (36.8%)              | 26%          | (0%)       | 13%          | (36.8%)              | 27%          | (0%)             | 2%           | (36.8%)                 | 27%          | (37.5%)                 | 31%          | (50%)                | 23%          | (27.3%)                 | 16%          |
|                      | Expected Standard | <b>84.4%</b><br>(77.5%) | 62.3%<br>65.5% | 76.9%<br>(75%)       | 61.8%<br>58.6% | 94.7%<br>(80%)        | 62.9%<br>72.7% | - (50%) | 61.3%<br>50% | <b>84.4%</b> (78.9%) | 62.6%<br>68% | -<br>(50%) | 61.5%<br>53% | <b>84.4%</b> (78.9%) | 62.5%<br>70% | -                | 56.8%<br>9%  | <b>83.7%</b><br>(78.9%) | 62.6%<br>73% | 81.3%<br>(87.5%)        | 63.3%<br>73% | 83.3%<br>(90%)       | 61.8%<br>66% | <b>88.2%</b><br>(68.2%) | 61.8%<br>58% |
| Writing -            |                   | 17.8%                   | 9%             | 11.5%                | 8.7%           | 26.3%                 | 9.3%           | (50%)   | 8.7%         | 17.8%                | 9%           | (50%)      | 8.9%         | 17.8%                | 9%           | (0%)             | 22.7%        | <b>18.6%</b>            | 8.8%         | <b>25%</b>              | 7.7%         | 16.7%                | 9.4%         | 11.8%                   | 9.8%         |
|                      | Greater Depth     | (20%)                   | 13.2%          | (15%)                | 9.5%           | (25%)                 | 17.1%          | (0%)    | 6%           | (21.1%)              | 15%          | (0%)       | 7%           | (21.1%)              | 16%          | (0%)             | 1%           | (21.1%)                 | 15%          | (25%)                   | 19%          | (40%)                | 13%          | (9.1%)                  | 8%           |
|                      | Expected Standard | 86.7%                   | 70.4%          | 84.6%                | 71%            | 89.5%                 | 69.9%          | -       | 68.5%        | 86.7%                | 70.9%        | -          | 68.8%        | 86.7%                | 70.8%        | -                | 59.1%        | 86%                     | 70.6%        | 87.5%                   | 71.5%        | 83.3%                | 70.4%        | 88.2%                   | 69.3%        |
| Maths -              | Expected Standard | (80%)                   | 72.6%          | (75%)                | 71.7%          | (85%)                 | 73.6%          | (50%)   | 58%          | (81.6%)              | 75%          | (50%)      | 60%          | (81.6%)              | 77%          | (0%)             | 14%          | (81.6%)                 | 80%          | (87.5%)                 | 80%          | (90%)                | 73%          | (72.7%)                 | 65%          |
| iviatiis             | Greater Depth     | <b>26.7%</b> (27.5%)    | 13.1%<br>17.8% | 19.2%<br>(40%)       | 12.5%<br>19.5% | <b>36.8%</b><br>(15%) | 13.8%<br>15.9% | - (0%)  | 14.2%<br>9%  | <b>26.7%</b> (28.9%) | 12.9%<br>19% | -<br>(0%)  | 14.3%<br>10% | <b>26.7%</b> (28.9%) | 12.8%<br>20% | - (0%)           | 20.5%<br>2%  | <b>25.6%</b><br>(28.9%) | 13%<br>20%   | <b>31.3%</b> (37.5%)    | 13.2%<br>25% | 16.7%<br>(40%)       | 13.3%<br>17% | <b>29.4%</b><br>(18.2%) | 12.8%<br>11% |
| <b>c</b> :           |                   | 97.8%                   | 81.6%          | 96.2%                | 81.8%          | 100%                  | 81.3%          | -       | 81.3%        | 97.8%                | 81.6%        | -          | 81.4%        | 97.8%                | 81.6%        | -                | 75%          | 97.7%                   | 81.8%        | 93.8%                   | 81.1%        | 100%                 | 81.5%        | 100%                    | 82.1%        |
| Science              | Expected Standard | (97.5%)                 | 81.8%          | (95%)                | 79.5%          | (100%)                | 84.2%          | (100%)  | 69%          | (97.4%)              | 84%          | (100%)     | -            | (97.4%)              | 85%          | (0%)             | 17%          | (100%)                  | 89%          | (87.5%)                 | 87%          | (100%)               | 82%          | (100%)                  | 76%          |
| Reading, Writing and | Expected Standard | 80%                     | 56.3%          | 76.9%                | 55.9%          | 84.2%                 | 56.8%          | -       | 55.4%        | 80%                  | 56.6%        | -          | 55.7%        | 80%                  | 56.5%        | -                | 54.5%        | 79.1%                   | 56.4%        | 81.3%                   | 57.1%        | <b>66.7%</b>         | 55.6%        | 88.2%                   | 56.3%        |
| Reading, writing and |                   | (72.5%)                 | 60.3%          | (70%)                | 55.1%          | (75%)                 | 65.7%          | (50%)   | -            | (73.7%)              | -            | (50%)      | -            | (73.7%)              | -            | (0%)             | -            | (73.7%)                 | -            | (87.5%)                 | -            | (80%)                | -            | (63.6%)                 | -            |
| Maths                | Greater Depth     | <b>11.1%</b> (12.5%)    | 5.8%<br>8.9%   | <b>7.7%</b><br>(15%) | 5.8%<br>7.5%   | 15.8%<br>(10%)        | 5.7%<br>10.4%  | - (0%)  | 6.3%         | <b>11.1%</b> (13.2%) | 5.7%         | -<br>(0%)  | 6.3%         | <b>11.1%</b> (13.2%) | 5.6%         | -<br>(0%)        | 13.6%        | <b>11.6%</b> (13.2%)    | 5.7%         | 18.8%<br>(25%)          | 4.8%         | <b>8.3%</b><br>(20%) | 6.4%         | <b>5.9%</b><br>(4.5%)   | 6.1%         |
|                      |                   | 80%                     | 56%            | 76.9%                | 55.6%          | 84.2%                 | 56.4%          | -       | 55.3%        | 80%                  | 56.3%        | -          | 55.6%        | 80%                  | 56.2%        | -                | 52.3%        | 79.1%                   | 56.1%        | 81.3%                   | 56.9%        | 66.7%                | 55.1%        | 88.2%                   | 56.1%        |
| RWMS                 | Expected Standard | (72.5%)                 | 59.8%          | (70%)                | 54.6%          | (75%)                 | 65.2%          | (50%)   | -            | (73.7%)              | -            | (50%)      | -            | (73.7%)              | -            | (0%)             | -            | (73.7%)                 | -            | (87.5%)                 | -            | (80%)                | -            | (63.6%)                 | -            |

## Expected Standard (EXS or GDS)

|                              | Chart  |      | 2017       |     |      | 2016 |     |
|------------------------------|--------|------|------------|-----|------|------|-----|
|                              | Code   | Sch  | LA         | Nat | Sch  | LA   | Nat |
| All pupils                   | All    | 87%  | 72%        | 74% | 80%  | 71%  | 74% |
| Boys                         | М      | 85%  | 72%        | 70% | 80%  | 66%  | 70% |
| Girls                        | F      | 89%  | 72%        | 79% | 80%  | 78%  | 79% |
| Disadvantaged                | DA     | -    | 71%        | 62% | 50%  | 58%  | 62% |
| Not Disadvantaged            | NDA    | 87%  | 73%        | 78% | 82%  | 77%  | 78% |
| FSM6                         | FSM6   | -    | 71%        | 60% | 50%  | 57%  | 60% |
| Non-FSM6                     | NFSM6  | 87%  | 73%        | 77% | 82%  | 77%  | 77% |
| SEN (with statement/EHC)     | SENWS  | -    | 70%        | 14% | 0%   | 8%   | 14% |
| SEN (without statement/EHC)  | SENNS  | 100% | 70%        | 32% | 100% | 27%  | 32% |
| Non-SEN                      | NSEN   | 86%  | 73%        | 82% | 82%  | 80%  | 82% |
| Autumn Birth                 | Autumn | 88%  | 73%        | 80% | 88%  | 79%  | 80% |
| Spring Birth                 | Spring | 83%  | 72%        | 74% | 80%  | 71%  | 74% |
| Summer Birth                 | Summer | 88%  | 71%        | 68% | 77%  | 65%  | 68% |
| First Language - Other       | NENG   | 100% | 73%        | 70% | -    | 67%  | 70% |
| First Language - English     | ENG    | 86%  | 72%        | 75% | 80%  | 72%  | 75% |
| Ethnicity -non-White British | NWBRI  | 78%  | 73%        | 72% | 100% | 73%  | 72% |
| Ethnicity - White British    | WBRI   | 89%  | <b>72%</b> | 75% | 79%  | 71%  | 75% |
| Looked After                 | CLA    | -    | 77%        | -   | -    | 39%  | -   |