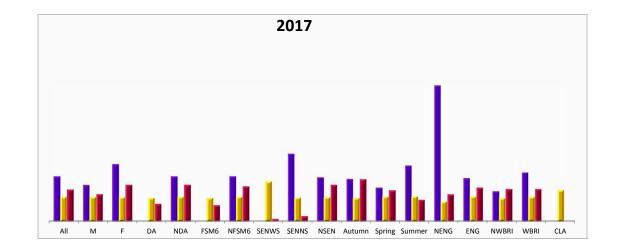

Click on the year at the top of the column in the table on the left to display that year's data in the charts

|                              | Chart  |      | 2017 |     |      | 2016      |     |
|------------------------------|--------|------|------|-----|------|-----------|-----|
|                              | Code   | Sch  | LA   | Nat | Sch  | LA        | Nat |
| All pupils                   | All    | 33%  | 18%  | 24% | 35%  | 17%       | 24% |
| Boys                         | M      | 27%  | 18%  | 20% | 40%  | 14%       | 20% |
| Girls                        | F      | 42%  | 18%  | 27% | 30%  | 20%       | 27% |
| Disadvantaged                | DA     | -    | 17%  | 13% | 0%   | <b>9%</b> | 13% |
| Not Disadvantaged            | NDA    | 33%  | 18%  | 27% | 37%  | 21%       | 27% |
| FSM6                         | FSM6   | -    | 17%  | 12% | 0%   | 8%        | 12% |
| Non-FSM6                     | NFSM6  | 33%  | 18%  | 26% | 37%  | 21%       | 26% |
| SEN (with statement/EHC)     | SENWS  | -    | 30%  | 2%  | 0%   | 0%        | 2%  |
| SEN (without statement/EHC)  | SENNS  | 50%  | 18%  | 4%  | 0%   | 4%        | 4%  |
| Non-SEN                      | NSEN   | 33%  | 18%  | 27% | 37%  | 20%       | 27% |
| Autumn Birth                 | Autumn | 31%  | 17%  | 31% | 38%  | 24%       | 31% |
| Spring Birth                 | Spring | 25%  | 18%  | 23% | 50%  | 15%       | 23% |
| Summer Birth                 | Summer | 41%  | 19%  | 16% | 27%  | 12%       | 16% |
| First Language - Other       | NENG   | 100% | 15%  | 20% | -    | 15%       | 20% |
| First Language - English     | ENG    | 32%  | 19%  | 25% | 35%  | 17%       | 25% |
| Ethnicity -non-White British | NWBRI  | 22%  | 17%  | 24% | 100% | 22%       | 24% |
| Ethnicity - White British    | WBRI   | 36%  | 18%  | 24% | 32%  | 17%       | 24% |
| Looked After                 | CLA    | -    | 23%  | -   | -    | 5%        | -   |