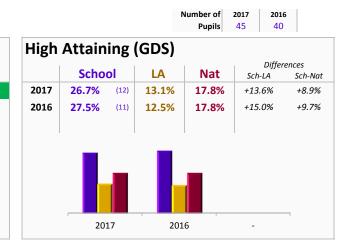

## Abbey Primary School Summary Dashboard: 2017

| (Sch previous result) |
|-----------------------|

Key

Sch result

LA Nat

| KS1                  |                   | All Pu                  | pils           | Воу                  | s              | Girl                  | ls             | FSN     | /16          | Not F                | SM6          | Disadva    | ntaged       | Not Disady           | vantaged     | SEN wi<br>stater |              | Not S                   | SEN          | Autumn                  | Birth        | Spring I             | 3irth        | Summer                  | Birth        |
|----------------------|-------------------|-------------------------|----------------|----------------------|----------------|-----------------------|----------------|---------|--------------|----------------------|--------------|------------|--------------|----------------------|--------------|------------------|--------------|-------------------------|--------------|-------------------------|--------------|----------------------|--------------|-------------------------|--------------|
|                      | Number of Pupils  | 45                      |                | 26                   |                | 19                    | )              | -       |              | 45                   | 5            | -          |              | 45                   | 5            | -                |              | 43                      | 3            | 16                      |              | 12                   |              | 17                      |              |
|                      | Expected Standard | <b>86.7%</b><br>(80%)   | 72.3%          | 84.6%                | 72.2%          | 89.5%                 | 72.4%          | -       | 70.7%        | <b>86.7%</b> (81.6%) | 72.7%        | -          | 70.9%        | <b>86.7%</b> (81.6%) | 72.6%        | -                | 70.5%        | 86%                     | 72.6%        | 87.5%                   | 73.2%        | 83.3%                | 72.2%        | <b>88.2%</b> (77.3%)    | 71.4%        |
| Reading -            | Greater Depth     | (80%)<br>33.3%          | 74.1%<br>18.1% | (80%)<br>26.9%       | 69.8%<br>18.2% | (80%)<br><b>42.1%</b> | 78.5%<br>18%   | (50%)   | 60%<br>17.4% | (81.6%)<br>33.3%     | 77%<br>18.3% | (50%)<br>- | 62%<br>17.5% | 33.3%                | 78%<br>18.2% | (0%)             | 14%<br>29.5% | (81.6%)<br><b>32.6%</b> | 82%<br>18%   | (87.5%)<br><b>31.3%</b> | 80%<br>17.3% | (80%)<br><b>25%</b>  | 74%<br>18.4% | <b>41.2%</b>            | 68%<br>18.6% |
|                      | Greater Depth     | (35%)                   | 23.5%          | (40%)                | 20.2%          | (30%)                 | 27%            | (0%)    | 12%          | (36.8%)              | 26%          | (0%)       | 13%          | (36.8%)              | 27%          | (0%)             | 2%           | (36.8%)                 | 27%          | (37.5%)                 | 31%          | (50%)                | 23%          | (27.3%)                 | 16%          |
|                      | Expected Standard | <b>84.4%</b><br>(77.5%) | 62.3%<br>65.5% | 76.9%<br>(75%)       | 61.8%<br>58.6% | 94.7%<br>(80%)        | 62.9%<br>72.7% | - (50%) | 61.3%<br>50% | <b>84.4%</b> (78.9%) | 62.6%<br>68% | -<br>(50%) | 61.5%<br>53% | <b>84.4%</b> (78.9%) | 62.5%<br>70% | -                | 56.8%<br>9%  | <b>83.7%</b><br>(78.9%) | 62.6%<br>73% | 81.3%<br>(87.5%)        | 63.3%<br>73% | 83.3%<br>(90%)       | 61.8%<br>66% | <b>88.2%</b><br>(68.2%) | 61.8%<br>58% |
| Writing -            |                   | 17.8%                   | 9%             | 11.5%                | 8.7%           | 26.3%                 | 9.3%           | (50%)   | 8.7%         | 17.8%                | 9%           | (50%)      | 8.9%         | 17.8%                | 9%           | (0%)             | 22.7%        | <b>18.6%</b>            | 8.8%         | <b>25%</b>              | 7.7%         | 16.7%                | 9.4%         | 11.8%                   | 9.8%         |
|                      | Greater Depth     | (20%)                   | 13.2%          | (15%)                | 9.5%           | (25%)                 | 17.1%          | (0%)    | 6%           | (21.1%)              | 15%          | (0%)       | 7%           | (21.1%)              | 16%          | (0%)             | 1%           | (21.1%)                 | 15%          | (25%)                   | 19%          | (40%)                | 13%          | (9.1%)                  | 8%           |
|                      | Expected Standard | 86.7%                   | 70.4%          | 84.6%                | 71%            | 89.5%                 | 69.9%          | -       | 68.5%        | 86.7%                | 70.9%        | -          | 68.8%        | 86.7%                | 70.8%        | -                | 59.1%        | 86%                     | 70.6%        | 87.5%                   | 71.5%        | 83.3%                | 70.4%        | 88.2%                   | 69.3%        |
| Maths -              | Expected Standard | (80%)                   | 72.6%          | (75%)                | 71.7%          | (85%)                 | 73.6%          | (50%)   | 58%          | (81.6%)              | 75%          | (50%)      | 60%          | (81.6%)              | 77%          | (0%)             | 14%          | (81.6%)                 | 80%          | (87.5%)                 | 80%          | (90%)                | 73%          | (72.7%)                 | 65%          |
| iviatiis             | Greater Depth     | <b>26.7%</b> (27.5%)    | 13.1%<br>17.8% | 19.2%<br>(40%)       | 12.5%<br>19.5% | <b>36.8%</b><br>(15%) | 13.8%<br>15.9% | - (0%)  | 14.2%<br>9%  | <b>26.7%</b> (28.9%) | 12.9%<br>19% | -<br>(0%)  | 14.3%<br>10% | <b>26.7%</b> (28.9%) | 12.8%<br>20% | - (0%)           | 20.5%<br>2%  | <b>25.6%</b><br>(28.9%) | 13%<br>20%   | <b>31.3%</b> (37.5%)    | 13.2%<br>25% | 16.7%<br>(40%)       | 13.3%<br>17% | <b>29.4%</b><br>(18.2%) | 12.8%<br>11% |
| <b>c</b> :           |                   | 97.8%                   | 81.6%          | 96.2%                | 81.8%          | 100%                  | 81.3%          | -       | 81.3%        | 97.8%                | 81.6%        | -          | 81.4%        | 97.8%                | 81.6%        | -                | 75%          | 97.7%                   | 81.8%        | 93.8%                   | 81.1%        | 100%                 | 81.5%        | 100%                    | 82.1%        |
| Science              | Expected Standard | (97.5%)                 | 81.8%          | (95%)                | 79.5%          | (100%)                | 84.2%          | (100%)  | 69%          | (97.4%)              | 84%          | (100%)     | -            | (97.4%)              | 85%          | (0%)             | 17%          | (100%)                  | 89%          | (87.5%)                 | 87%          | (100%)               | 82%          | (100%)                  | 76%          |
| Reading, Writing and | Expected Standard | 80%                     | 56.3%          | 76.9%                | 55.9%          | 84.2%                 | 56.8%          | -       | 55.4%        | 80%                  | 56.6%        | -          | 55.7%        | 80%                  | 56.5%        | -                | 54.5%        | 79.1%                   | 56.4%        | 81.3%                   | 57.1%        | <b>66.7%</b>         | 55.6%        | 88.2%                   | 56.3%        |
| Reading, writing and |                   | (72.5%)                 | 60.3%          | (70%)                | 55.1%          | (75%)                 | 65.7%          | (50%)   | -            | (73.7%)              | -            | (50%)      | -            | (73.7%)              | -            | (0%)             | -            | (73.7%)                 | -            | (87.5%)                 | -            | (80%)                | -            | (63.6%)                 | -            |
| Maths                | Greater Depth     | <b>11.1%</b> (12.5%)    | 5.8%<br>8.9%   | <b>7.7%</b><br>(15%) | 5.8%<br>7.5%   | 15.8%<br>(10%)        | 5.7%<br>10.4%  | - (0%)  | 6.3%         | <b>11.1%</b> (13.2%) | 5.7%         | -<br>(0%)  | 6.3%         | <b>11.1%</b> (13.2%) | 5.6%         | -<br>(0%)        | 13.6%        | <b>11.6%</b> (13.2%)    | 5.7%         | 18.8%<br>(25%)          | 4.8%         | <b>8.3%</b><br>(20%) | 6.4%         | <b>5.9%</b><br>(4.5%)   | 6.1%         |
|                      |                   | 80%                     | 56%            | 76.9%                | 55.6%          | 84.2%                 | 56.4%          | -       | 55.3%        | 80%                  | 56.3%        | -          | 55.6%        | 80%                  | 56.2%        | -                | 52.3%        | 79.1%                   | 56.1%        | 81.3%                   | 56.9%        | 66.7%                | 55.1%        | 88.2%                   | 56.1%        |
| RWMS                 | Expected Standard | (72.5%)                 | 59.8%          | (70%)                | 54.6%          | (75%)                 | 65.2%          | (50%)   | -            | (73.7%)              | -            | (50%)      | -            | (73.7%)              | -            | (0%)             | -            | (73.7%)                 | -            | (87.5%)                 | -            | (80%)                | -            | (63.6%)                 | -            |

## Expected Standard (EXS or GDS)

| Nat           73%           72%           74%           60%           77%           58%           75%           44 | Sch<br>80%<br>75%<br>85%<br>50%<br>82%<br>50%<br>82%<br>0% | LA<br>70%<br>67%<br>73%<br>56%<br>76%<br>56%<br>76%<br>8%                                                                            | Nat<br>73%<br>72%<br>60%<br>77%<br>58%<br>75%<br>14%                                                                                                                                 |
|--------------------------------------------------------------------------------------------------------------------|------------------------------------------------------------|--------------------------------------------------------------------------------------------------------------------------------------|--------------------------------------------------------------------------------------------------------------------------------------------------------------------------------------|
| %     72%       %     74%       %     60%       %     77%       %     58%       %     75%                          | 75%<br>85%<br>50%<br>82%<br>50%<br>82%                     | 67%<br>73%<br>56%<br>76%<br>56%<br>76%                                                                                               | 72%<br>74%<br>60%<br>77%<br>58%<br>75%                                                                                                                                               |
| %         74%           %         60%           %         77%           %         58%           %         75%      | 85%<br>50%<br>82%<br>50%<br>82%                            | 73%<br>56%<br>76%<br>56%<br>76%                                                                                                      | 74%<br>60%<br>77%<br>58%<br>75%                                                                                                                                                      |
| 60%           77%           58%           75%                                                                      | 50%<br>82%<br>50%<br>82%                                   | 56%<br>76%<br>56%<br>76%                                                                                                             | 60%<br>77%<br>58%<br>75%                                                                                                                                                             |
| %     77%       %     58%       %     75%                                                                          | 82%<br>50%<br>82%                                          | 76%<br>56%<br>76%                                                                                                                    | 77%<br>58%<br>75%                                                                                                                                                                    |
| % 58%<br>% 75%                                                                                                     | 50%<br>82%                                                 | 56%<br>76%                                                                                                                           | 58%<br>75%                                                                                                                                                                           |
| % 75%                                                                                                              | 82%                                                        | 76%                                                                                                                                  | 75%                                                                                                                                                                                  |
|                                                                                                                    |                                                            |                                                                                                                                      |                                                                                                                                                                                      |
| % 14%                                                                                                              | 0%                                                         | 8%                                                                                                                                   | 14%                                                                                                                                                                                  |
|                                                                                                                    |                                                            |                                                                                                                                      |                                                                                                                                                                                      |
| % 33%                                                                                                              | 100%                                                       | 24%                                                                                                                                  | 33%                                                                                                                                                                                  |
| % <b>80%</b>                                                                                                       | 82%                                                        | 79%                                                                                                                                  | 80%                                                                                                                                                                                  |
| % <b>80%</b>                                                                                                       | 88%                                                        | 78%                                                                                                                                  | 80%                                                                                                                                                                                  |
| % 73%                                                                                                              | 90%                                                        | <b>70%</b>                                                                                                                           | 73%                                                                                                                                                                                  |
| % <b>65%</b>                                                                                                       | 73%                                                        | 62%                                                                                                                                  | 65%                                                                                                                                                                                  |
| % <b>72%</b>                                                                                                       | -                                                          | 77%                                                                                                                                  | 72%                                                                                                                                                                                  |
| % 73%                                                                                                              | 80%                                                        | 70%                                                                                                                                  | 73%                                                                                                                                                                                  |
| % 73%                                                                                                              | 100%                                                       | 77%                                                                                                                                  | 73%                                                                                                                                                                                  |
| % 73%                                                                                                              | 79%                                                        | 69%                                                                                                                                  | 73%                                                                                                                                                                                  |
|                                                                                                                    | -                                                          | 44%                                                                                                                                  | -                                                                                                                                                                                    |
|                                                                                                                    | 6 72%<br>6 73%<br>6 73%<br>6 73%                           | 6         72%         -           6         73%         80%           6         73%         100%           6         73%         79% | 6         72%         -         77%           6         73%         80%         70%           6         73%         100%         77%           6         73%         79%         69% |