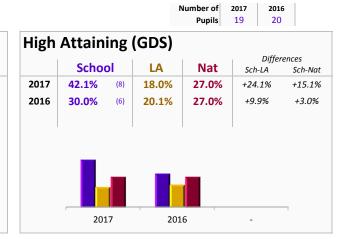

Click on the year at the top of the column in the table on the left to display that year's data in the charts

|                              | Chart  |      | 2017 |     |      | 2016      |     |
|------------------------------|--------|------|------|-----|------|-----------|-----|
|                              | Code   | Sch  | LA   | Nat | Sch  | LA        | Nat |
| All pupils                   | All    | 33%  | 18%  | 24% | 35%  | 17%       | 24% |
| Boys                         | M      | 27%  | 18%  | 20% | 40%  | 14%       | 20% |
| Girls                        | F      | 42%  | 18%  | 27% | 30%  | 20%       | 27% |
| Disadvantaged                | DA     | -    | 17%  | 13% | 0%   | <b>9%</b> | 13% |
| Not Disadvantaged            | NDA    | 33%  | 18%  | 27% | 37%  | 21%       | 27% |
| FSM6                         | FSM6   | -    | 17%  | 12% | 0%   | 8%        | 12% |
| Non-FSM6                     | NFSM6  | 33%  | 18%  | 26% | 37%  | 21%       | 26% |
| SEN (with statement/EHC)     | SENWS  | -    | 30%  | 2%  | 0%   | 0%        | 2%  |
| SEN (without statement/EHC)  | SENNS  | 50%  | 18%  | 4%  | 0%   | 4%        | 4%  |
| Non-SEN                      | NSEN   | 33%  | 18%  | 27% | 37%  | 20%       | 27% |
| Autumn Birth                 | Autumn | 31%  | 17%  | 31% | 38%  | 24%       | 31% |
| Spring Birth                 | Spring | 25%  | 18%  | 23% | 50%  | 15%       | 23% |
| Summer Birth                 | Summer | 41%  | 19%  | 16% | 27%  | 12%       | 16% |
| First Language - Other       | NENG   | 100% | 15%  | 20% | -    | 15%       | 20% |
| First Language - English     | ENG    | 32%  | 19%  | 25% | 35%  | 17%       | 25% |
| Ethnicity -non-White British | NWBRI  | 22%  | 17%  | 24% | 100% | 22%       | 24% |
| Ethnicity - White British    | WBRI   | 36%  | 18%  | 24% | 32%  | 17%       | 24% |
| Looked After                 | CLA    | -    | 23%  | -   | -    | 5%        | -   |