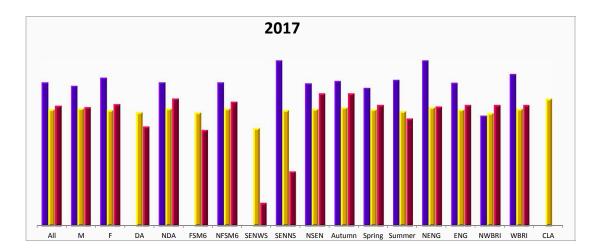

## Expected Standard (EXS or GDS)

|                              | Chart  |      | 2017       |     |      | 2016 |     |
|------------------------------|--------|------|------------|-----|------|------|-----|
|                              | Code   | Sch  | LA         | Nat | Sch  | LA   | Nat |
| All pupils                   | All    | 87%  | 72%        | 74% | 80%  | 71%  | 74% |
| Boys                         | М      | 85%  | 72%        | 70% | 80%  | 66%  | 70% |
| Girls                        | F      | 89%  | 72%        | 79% | 80%  | 78%  | 79% |
| Disadvantaged                | DA     | -    | 71%        | 62% | 50%  | 58%  | 62% |
| Not Disadvantaged            | NDA    | 87%  | 73%        | 78% | 82%  | 77%  | 78% |
| FSM6                         | FSM6   | -    | 71%        | 60% | 50%  | 57%  | 60% |
| Non-FSM6                     | NFSM6  | 87%  | 73%        | 77% | 82%  | 77%  | 77% |
| SEN (with statement/EHC)     | SENWS  | -    | 70%        | 14% | 0%   | 8%   | 14% |
| SEN (without statement/EHC)  | SENNS  | 100% | 70%        | 32% | 100% | 27%  | 32% |
| Non-SEN                      | NSEN   | 86%  | 73%        | 82% | 82%  | 80%  | 82% |
| Autumn Birth                 | Autumn | 88%  | 73%        | 80% | 88%  | 79%  | 80% |
| Spring Birth                 | Spring | 83%  | 72%        | 74% | 80%  | 71%  | 74% |
| Summer Birth                 | Summer | 88%  | 71%        | 68% | 77%  | 65%  | 68% |
| First Language - Other       | NENG   | 100% | 73%        | 70% | -    | 67%  | 70% |
| First Language - English     | ENG    | 86%  | 72%        | 75% | 80%  | 72%  | 75% |
| Ethnicity -non-White British | NWBRI  | 78%  | 73%        | 72% | 100% | 73%  | 72% |
| Ethnicity - White British    | WBRI   | 89%  | <b>72%</b> | 75% | 79%  | 71%  | 75% |
| Looked After                 | CLA    | -    | 77%        | -   | -    | 39%  | -   |

Click on the year at the top of the column in the table on the left to display that year's data in the charts

|                              | Chart  |      | 2017 |     |      | 2016      |     |
|------------------------------|--------|------|------|-----|------|-----------|-----|
|                              | Code   | Sch  | LA   | Nat | Sch  | LA        | Nat |
| All pupils                   | All    | 33%  | 18%  | 24% | 35%  | 17%       | 24% |
| Boys                         | M      | 27%  | 18%  | 20% | 40%  | 14%       | 20% |
| Girls                        | F      | 42%  | 18%  | 27% | 30%  | 20%       | 27% |
| Disadvantaged                | DA     | -    | 17%  | 13% | 0%   | <b>9%</b> | 13% |
| Not Disadvantaged            | NDA    | 33%  | 18%  | 27% | 37%  | 21%       | 27% |
| FSM6                         | FSM6   | -    | 17%  | 12% | 0%   | 8%        | 12% |
| Non-FSM6                     | NFSM6  | 33%  | 18%  | 26% | 37%  | 21%       | 26% |
| SEN (with statement/EHC)     | SENWS  | -    | 30%  | 2%  | 0%   | 0%        | 2%  |
| SEN (without statement/EHC)  | SENNS  | 50%  | 18%  | 4%  | 0%   | 4%        | 4%  |
| Non-SEN                      | NSEN   | 33%  | 18%  | 27% | 37%  | 20%       | 27% |
| Autumn Birth                 | Autumn | 31%  | 17%  | 31% | 38%  | 24%       | 31% |
| Spring Birth                 | Spring | 25%  | 18%  | 23% | 50%  | 15%       | 23% |
| Summer Birth                 | Summer | 41%  | 19%  | 16% | 27%  | 12%       | 16% |
| First Language - Other       | NENG   | 100% | 15%  | 20% | -    | 15%       | 20% |
| First Language - English     | ENG    | 32%  | 19%  | 25% | 35%  | 17%       | 25% |
| Ethnicity -non-White British | NWBRI  | 22%  | 17%  | 24% | 100% | 22%       | 24% |
| Ethnicity - White British    | WBRI   | 36%  | 18%  | 24% | 32%  | 17%       | 24% |
| Looked After                 | CLA    | -    | 23%  | -   | -    | 5%        | -   |