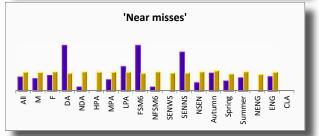

#### **READING - All Pupil Groups 2017**

Caution! At the time of production of this report, the DfE had not released the progress baseline data for the 2017. Therefore the progress figures here are estimates based on the previous year's progress baselines. The report will be updated when the DfE releases the new progress baselines.

#### **SCHOOL DASHBOARD - 2017**

|          |               | All Pupils              | Boys                    | Girls                   | Disadvantaged        | Not<br>Disadvantaged    | FSM6                  | Non-FSM6                | High Prior<br>Attainment | Middle Prior<br>Attainment | Low Prior<br>Attainment | SEN - no<br>statement/<br>EHC | Non-SEN                 | Non-White<br>British | First Lang<br>not English | Looked After |
|----------|---------------|-------------------------|-------------------------|-------------------------|----------------------|-------------------------|-----------------------|-------------------------|--------------------------|----------------------------|-------------------------|-------------------------------|-------------------------|----------------------|---------------------------|--------------|
|          | No. of Pupils | 38                      | 21                      | 17                      | 9                    | 29                      | 9                     | 29                      | 4                        | 23                         | 11                      | 7                             | 31                      | 1                    | 1                         | -            |
|          | KS1 APS       | 15.2                    | 15.7                    | 14.7                    | 14.3                 | 15.5                    | 14.3                  | 15.5                    | 15.1                     | 15.8                       | 14.2                    | 16.4                          | 15.0                    | 21.0                 | 21.0                      | -            |
|          | Achieved      | <b>71%</b> ↑            | 67% ↔                   |                         | <b>67%</b> ↑         | 72% ↓                   | 67% ↑                 | 72% ↓                   | 100% ↑                   | <b>61%</b> ↑               | 82%                     | <b>57%</b> ↑                  | <b>74%</b> ↑            | 100% ↔               |                           |              |
|          | Standard      | 68% 66%                 | 69% 62%                 | 67% 70%                 | 70% 53%              | 68% 71%                 | 70% -                 | 68% 71%                 | 70% 95%                  | 68% 63%                    | 66% 17%                 | 70% -                         | 68% 73%                 | 67% -                | 68% -                     | - 41%        |
|          | Higher        | <b>29%</b> ↑            | 29% ↑                   | 29% ↑                   | 22% ↑                | 31% ↑                   | 22% ↑                 | <b>31%</b> ↑            | 100% ↑                   | <b>17%</b> ↑               | 27%                     | 0% ↔                          |                         | 0% ↓                 | 0% ↓                      | -            |
|          | Standard      | 22% 19%                 | 22% 16%                 | 22% 22%                 | 22% 10%              | 22% 23%                 | 22% -                 | 22% 23%                 | 22% 46%                  | 22% 10%                    | 20% 1%                  | 23% -                         | 22% 22%                 | 20% -                | 16% -                     | - 7%         |
| Reading  | Scaled Score  | 105.7 ↑                 | 105.0 ↑                 | 106.5 ↑                 | 104.3 ↑              | 106.2 ↑                 | 104.3 ↑               | 106.2 ↑                 | 115.2 ↑                  | 104.2 ↑                    | 105.0                   | 101.7 ↑                       | 106.5 ↑                 | 103.0 ↓              | 103.0 ↓                   | -            |
| ricading |               | 103.3 102.6             |                         | 103.3 103.4             |                      | 103.3 103.8             | 103.7 -               | 103.3 103.8             |                          | 103.4 101.2                | 102.6 93.0              | 103.7 -                       | 103.3 103.8             |                      | 102.3 -                   | - 98.5       |
|          | Near misses   | 11% ↓                   | 10% ↓                   | <b>12%</b> ↑            | 33% ↑                | 3% ↓                    | 33% ↑                 | 3% ↓                    | 0% ↓                     | 9% ↓                       | 18%                     | 29% ↑                         | 6% ↓                    | 0% ↔                 |                           | -            |
|          |               | 14% 14%                 | 14% 15%                 | 14% 13%                 | 13% -                | 14% -                   | 13% -                 | 14% -                   | 14% -                    | 14% -                      | 14% -                   | 13% -                         | 14% -                   | 12% -                | 12% -                     |              |
|          | Progress      | +0.1 ↑                  | +1.0 ↑                  | -1.0 ↑                  | +0.4 ↑               | +0.1 ↑                  | +0.4 ↑                | +0.1 ↑                  | -0.6 ↑                   | +0.4 ↑                     | -0.1                    | +4.2 ↑                        | -0.9 ↑                  | +0.0 ↓               | +0.0 ↓                    | -            |
|          |               | +0.1 -                  | +1.0 -                  | -1.0 -                  | +0.4 -               | +0.1 -                  | +0.4 -                | +0.1 -                  | -0.6 -                   | +0.4 -                     | -0.1 -                  | +4.2 -                        | -0.9 -                  | +0.0 -               | +0.0 -                    |              |
|          | EXS           | <b>50%</b> 1            | 43% ↓                   | <b>59%</b> T            | <b>56%</b> 1         | <b>48%</b> T            | <b>56%</b> T          | <b>48%</b> T            | <b>50%</b> T             | <b>52%</b> 1               | 45%                     | <b>43%</b> T                  | <b>52%</b> T            | <b>100%</b> T        | <b>100%</b> T             | -            |
|          |               | 55% 74%                 | 56% 68%                 | 55% 81%                 | 57% 63%              | 55% 79%                 | 57% -                 | 55% 78%                 | 55% 97%                  | 56% 76%                    | 57% 20%                 | 57% -                         | 55% 84%                 | 56% -                | 60% -                     | - 47%        |
| Writing  | GDS           | 18% ↓                   | 24% ↔                   |                         | 0% ↓                 | 24% ↓                   | 0% ↓                  | 24% ↓                   | 50% ↓                    | <b>17%</b> ↑               | 9%                      | 14% ↓                         | 19% ↓                   | 0% ↓                 | 0% ↓                      | -            |
| vviitiig |               | 14% 15%                 | 13% 11%                 | 15% 19%                 | 14% 8%               | 14% 18%                 | 14% -                 | 14% 18%                 | 15% 39%                  | 14% 6%                     | 12% 0%                  | 16% -                         | 14% 17%                 | 12% -                | 8% -                      | - 4%         |
|          | Progress      | +0.1 ↓                  | +0.5 ↓                  | -0.4 ↓                  | -2.2 ↓               | +0.9 ↓                  | -2.2 ↓                | +0.9 ↓                  | +1.4 ↓                   | +2.0 ↑                     | -4.7                    | +0.7 ↓                        | +0.0 ↓                  | -7.0 ↓               | -7.0 ↓                    | -            |
|          | -             | +0.1 -                  | +0.5 -                  | -0.4 -                  | -2.2 -               | +0.9 -                  | -2.2 -                | +0.9 -                  | +1.4 -                   | +2.0 -                     | -4.7 -                  | +0.7 -                        | +0.0 -                  | -7.0 -               | -7.0 -                    |              |
| Achie    | Achieved      | <b>71%</b> ↓            | 67% ↓                   | 76% ↓                   | <b>89%</b> T         | 66% ↓                   | <b>89%</b> T          | 66% ↓                   | 100% ↔                   |                            | 73%                     | 57% ↓                         | 74% ↓                   | 100% ↔               |                           |              |
|          | Standard      | 69% 70%                 | 70% 70%                 | 69% 70%                 | 71% 57%              | 69% 75%                 | 71% -                 | 69% 75%                 | 72% 97%                  | 68% 68%                    | 68% 19%                 | 71% -                         | 69% 78%                 | 64% -                | 63% -                     | - 43%        |
|          | Higher        | 24% ↓                   | <b>29%</b> 1            | 18% ↓                   | 22% ↑                | 24% ↓                   | 22% ↑                 | 24% ↓                   | 25% ↓                    | 26% ↑                      | 18%                     | <b>14%</b> 1                  | 26% ↓                   | 0% ↓                 | 0% ↓                      | -            |
|          | Standard      | 15% 17%                 | 15% 18%                 | 16% 15%                 | 18% 9%               | 15% 20%                 | 18% -                 | 15% 20%                 | 16% 43%                  | 15% 7%                     | 14% 1%                  | 17% -                         | 15% 19%                 | 12% -                | 12% -                     | - 4%         |
| Maths    | Scaled Score  | 104.1 ↓                 | 103.9 ↑                 | 104.2 ↓                 | 105.2 ↑              | 103.7 ↓                 | 105.2 ↑               | 103.7 ↓                 | 107.8 ↓                  | 103.8 ↑                    | 103.3                   | 103.3 ↑                       | 104.2 ↓                 | 108.0 ↔              |                           | -            |
| IVIACIIS |               | 103.0 103.0             |                         |                         | 103.6 100.6          |                         | 103.6 -               | 102.9 104.0             |                          | 103.0 101.8                | 102.6 94.4              | 103.3 -                       | 102.9 104.1             |                      | 101.9 -                   | - 98.7       |
|          | Near misses   | <b>13%</b> ↑            | 14% ↑                   | <b>12%</b> ↑            | 11% ↓                | 14% ↑                   | 11% ↓                 | 14% ↑                   | 0% ↔                     | 13% ↓                      | 18%                     | 29% ↑                         | 10% ↓                   | 0% ↔                 |                           | -            |
|          |               | 16% 16%                 | 17% 15%                 | 16% 17%                 | 17% -                | 16% -                   | 17% -                 | 16% -                   | 15% -                    | 17% -                      | 16% -                   | 16% -                         | 16% -                   | 19% -                | 21% -                     |              |
|          | Progress      | -3.2 ↓                  | -3.1 ↓                  | -3.4 ↓                  | -3.1 ↓               | -3.2 ↓                  | -3.1 ↓                | -3.2 ↓                  | -2.6 ↓                   | -2.8 ↓                     | -4.6                    | -0.3 ↑                        | -3.9 ↓                  | +0.0 ↓               | +0.0 ↓                    | -            |
|          | -             | -3.2 -                  | -3.1 -                  | -3.4 -                  | -3.1 -               | -3.2 -                  | -3.1 -                | -3.2 -                  | -2.6 -                   | -2.8 -                     | -4.6 -                  | -0.3 -                        | -3.9 -                  | +0.0 -               | +0.0 -                    |              |
|          | Achieved      | 55% ↓                   | 48% ↓                   | 65% ↓                   | 44%                  | 59% ↓                   | <b>44%</b> T          | 59% ↓                   | <b>100%</b> T            | <b>52%</b> T               | 45%                     | <b>29%</b> T                  | 61% ↓                   | 100% ↔               |                           |              |
|          | Standard      | 53% 53%                 | 53% 50%                 | 53% 57%                 | 54% 39%              | 53% 60%                 | 54% -                 | 53% 59%                 | 54% 91%                  | 53% 46%                    | 52% 6%                  | 55% -                         | 52% 61%                 | 50% -                | 49% -                     | - 26%        |
|          | Higher        | 5% ↓                    | 10% ↓                   | 0% ↓                    | 0% ↔                 |                         | 0% ↔                  |                         | 0% ↓                     | 9% ↑                       | 0%                      | 0% ↔                          |                         | 0% ↓                 | 0% ↓                      | · ·          |
| RWM      | Standard      | 5% 5%                   | 5% 5%                   | 5% 6%                   | 6% 2%                | 5% 7%                   | 6% -                  | 5% 7%                   | 5% 17%                   | 5% 1%                      | 4% 0%                   | 6% -                          | 5% 6%                   | 2% -                 | 3% -                      | - 1%         |
|          | Scaled Score  | 104.9 1                 | 104.5 ↑                 | 105.4 ↑                 | 104.3 ↑              | 105.1 ↑                 | <b>104.3</b> ↑        | 105.1 1                 | 111.5 1                  | 104.1 1                    | 104.0                   | 102.4 1                       | 105.5 ↑                 | 104.7 ↓              | 104.7 ↓                   | · ·          |
|          |               | 103.4 -<br>104.9 ↑      | 103.5 -<br>104.5 ↑      | 103.4 -<br>105.4 ↑      | 103.9 -<br>104.8 ↑   | 103.3 -<br>104.9 ↔      | 103.9 -               | 103.3 -<br>104.9 ↔      | 103.7 -<br>111.5 ↑       | 103.4 -                    | 102.9 -                 | 103.8 - <b>102.5</b> ↑        | 103.3 -                 | 102.8 -<br>105.5 ↓   | 102.6 - <b>105.5</b> ↓    |              |
|          | Scaled Score  |                         |                         |                         |                      |                         |                       |                         |                          |                            |                         |                               |                         |                      |                           | · ·          |
|          | A abia, and   | 103.1 -                 | 103.2 -<br><b>57%</b> ↑ | 103.0 -                 | 103.6 -              | 103.0 -                 | 103.6 -               | 103.0 -                 | 103.3 -                  | 103.1 -                    | 102.6 -                 | 103.5 -                       | 103.0 -                 | 102.5 -              | 102.1 -                   |              |
|          | Achieved      | 71% ↑                   |                         |                         | 67% ↑                | <b>72%</b> ↑            | <b>67%</b> ↑          | <b>72%</b> ↑            | 100% ↔                   |                            | 73%                     | <b>57%</b> ↑                  | 74% ↑                   | 100% ↔               |                           |              |
|          | Standard      | 73% 72%<br><b>21%</b> ↑ | 73% 67%<br><b>19%</b> ↑ | 74% 78%<br><b>24%</b> ↑ | 75% 60%<br>22% ↑     | 73% 78%<br><b>21%</b> ↑ | 75% -<br><b>22%</b> ↑ | 73% 77%<br><b>21%</b> ↑ | 74% 98%<br><b>50%</b> ↑  | 73% 73%<br>17% ↑           | 71% 17%<br>18%          | 76% -<br><b>0%</b> ↔          | 73% 82%<br><b>26%</b> ↑ | 70% -<br><b>0%</b> ↓ | 72% -<br><b>0%</b> ↓      | - 44%        |
|          | Higher        |                         |                         |                         |                      |                         |                       |                         |                          |                            |                         |                               |                         |                      | 18% -                     | 901          |
| GPS      | Standard      | 22% 23%<br>105.0 ↑      | 21% 18%<br>104.7 ↑      | 22% 27%<br>105.4 ↑      | 24% 13%<br>103.4 ↑   | 21% 27%<br>105.6 ↑      | 24% -<br>103.4 ↑      | 21% 26%<br>105.6 ↑      | 22% 55%<br>111.5 ↑       | 21% 12%<br>104.4 ↑         | 22% 1%<br>103.7         | 23% -<br>102.2 ↑              | 21% 26%<br>105.6 ↑      | 18% -<br>103.0 ↓     | 18% -<br>103.0 ↓          | - 8%         |
| J. J     | Scaled Score  |                         |                         |                         |                      |                         |                       |                         |                          |                            |                         |                               |                         |                      |                           | 00.5         |
|          |               | 104.1 104.0<br>21% ↓    | 104.0 103.0<br>33% ↓    | 104.1 105.0<br>6% ↓     | 104.5 101.6<br>33% ↑ | 1000                    | 104.5 -<br>33% ↑      | 103.9 105.0<br>17% ↓    |                          |                            | 103.5 94.3<br>27%       | 104.5 - <b>29%</b> ↓          | 104.0 105.3<br>19% ↑    |                      | 103.4 - <b>0%</b> ↔       | - 99.6       |
|          | Near misses   | 21% ↓<br>15% 14%        |                         | 6% ↓<br>14% 12%         |                      |                         |                       | <b>17%</b> ↓ 15% -      | <b>0%</b> ↔ 15% -        |                            |                         | <b>29%</b> ↓ 14% -            | 15% -                   |                      |                           | -            |
|          |               | 92% J                   | 16% 16%<br>90% ↓        | 94% ↓                   | 14% -<br>100% ↑      | 15% -<br>90% ↓          | 14% -<br>100% ↑       |                         |                          | 14% -<br>87% ↓             | 16% -<br>100%           | 100% ↑                        |                         | 15% -<br>100% ↔      | 16% -<br>100% ↔           |              |
| Science  | EXS           |                         |                         |                         |                      |                         |                       |                         |                          |                            |                         | 84% -                         |                         |                      |                           | -            |
| Science  |               | 82% 81%                 | 82% 79%                 | 81% 83%                 | 82% -                | 82% 86%                 | 82% -                 | 82% 85%                 | 82% 99%                  | 82% 84%                    | 80% 29%                 | 84% -                         | 81% 89%                 | 81% -                | 81% -                     |              |