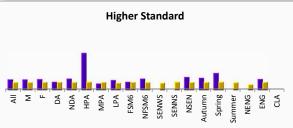

#### **SCHOOL DASHBOARD - 2017**

|          |               | All Pupils              | Boys                    | Girls                   | Disadvantaged        | Not<br>Disadvantaged    | FSM6                  | Non-FSM6                | High Prior<br>Attainment | Middle Prior<br>Attainment | Low Prior<br>Attainment | SEN - no<br>statement/<br>EHC | Non-SEN                 | Non-White<br>British | First Lang<br>not English | Looked After |
|----------|---------------|-------------------------|-------------------------|-------------------------|----------------------|-------------------------|-----------------------|-------------------------|--------------------------|----------------------------|-------------------------|-------------------------------|-------------------------|----------------------|---------------------------|--------------|
|          | No. of Pupils | 38                      | 21                      | 17                      | 9                    | 29                      | 9                     | 29                      | 4                        | 23                         | 11                      | 7                             | 31                      | 1                    | 1                         | -            |
|          | KS1 APS       | 15.2                    | 15.7                    | 14.7                    | 14.3                 | 15.5                    | 14.3                  | 15.5                    | 15.1                     | 15.8                       | 14.2                    | 16.4                          | 15.0                    | 21.0                 | 21.0                      | -            |
|          | Achieved      | <b>71%</b> ↑            | 67% ↔                   |                         | <b>67%</b> ↑         | 72% ↓                   | 67% ↑                 | 72% ↓                   | 100% ↑                   | <b>61%</b> ↑               | 82%                     | <b>57%</b> ↑                  | <b>74%</b> ↑            | 100% ↔               |                           |              |
|          | Standard      | 68% 66%                 | 69% 62%                 | 67% 70%                 | 70% 53%              | 68% 71%                 | 70% -                 | 68% 71%                 | 70% 95%                  | 68% 63%                    | 66% 17%                 | 70% -                         | 68% 73%                 | 67% -                | 68% -                     | - 41%        |
|          | Higher        | <b>29%</b> ↑            | 29% ↑                   | 29% ↑                   | 22% ↑                | 31% ↑                   | 22% ↑                 | <b>31%</b> ↑            | 100% ↑                   | <b>17%</b> ↑               | 27%                     | 0% ↔                          |                         | 0% ↓                 | 0% ↓                      | -            |
|          | Standard      | 22% 19%                 | 22% 16%                 | 22% 22%                 | 22% 10%              | 22% 23%                 | 22% -                 | 22% 23%                 | 22% 46%                  | 22% 10%                    | 20% 1%                  | 23% -                         | 22% 22%                 | 20% -                | 16% -                     | - 7%         |
| Reading  | Scaled Score  | 105.7 ↑                 | 105.0 ↑                 | 106.5 ↑                 | 104.3 ↑              | 106.2 ↑                 | 104.3 ↑               | 106.2 ↑                 | 115.2 ↑                  | 104.2 ↑                    | 105.0                   | 101.7 ↑                       | 106.5 ↑                 | 103.0 ↓              | 103.0 ↓                   | -            |
| ricading |               | 103.3 102.6             |                         | 103.3 103.4             |                      | 103.3 103.8             | 103.7 -               | 103.3 103.8             |                          | 103.4 101.2                | 102.6 93.0              | 103.7 -                       | 103.3 103.8             |                      | 102.3 -                   | - 98.5       |
|          | Near misses   | 11% ↓                   | 10% ↓                   | <b>12%</b> ↑            | 33% ↑                | 3% ↓                    | 33% ↑                 | 3% ↓                    | 0% ↓                     | 9% ↓                       | 18%                     | 29% ↑                         | 6% ↓                    | 0% ↔                 |                           | -            |
|          |               | 14% 14%                 | 14% 15%                 | 14% 13%                 | 13% -                | 14% -                   | 13% -                 | 14% -                   | 14% -                    | 14% -                      | 14% -                   | 13% -                         | 14% -                   | 12% -                | 12% -                     |              |
|          | Progress      | +0.1 ↑                  | +1.0 ↑                  | -1.0 ↑                  | +0.4 ↑               | +0.1 ↑                  | +0.4 ↑                | +0.1 ↑                  | -0.6 ↑                   | +0.4 ↑                     | -0.1                    | +4.2 ↑                        | -0.9 ↑                  | +0.0 ↓               | +0.0 ↓                    | -            |
|          |               | +0.1 -                  | +1.0 -                  | -1.0 -                  | +0.4 -               | +0.1 -                  | +0.4 -                | +0.1 -                  | -0.6 -                   | +0.4 -                     | -0.1 -                  | +4.2 -                        | -0.9 -                  | +0.0 -               | +0.0 -                    |              |
|          | EXS           | <b>50%</b> 1            | 43% ↓                   | <b>59%</b> T            | <b>56%</b> 1         | <b>48%</b> T            | <b>56%</b> T          | <b>48%</b> T            | <b>50%</b> T             | <b>52%</b> 1               | 45%                     | <b>43%</b> T                  | <b>52%</b> T            | <b>100%</b> T        | <b>100%</b> T             | -            |
|          |               | 55% 74%                 | 56% 68%                 | 55% 81%                 | 57% 63%              | 55% 79%                 | 57% -                 | 55% 78%                 | 55% 97%                  | 56% 76%                    | 57% 20%                 | 57% -                         | 55% 84%                 | 56% -                | 60% -                     | - 47%        |
| Writing  | GDS           | 18% ↓                   | 24% ↔                   |                         | 0% ↓                 | 24% ↓                   | 0% ↓                  | 24% ↓                   | 50% ↓                    | <b>17%</b> ↑               | 9%                      | 14% ↓                         | 19% ↓                   | 0% ↓                 | 0% ↓                      | -            |
| vviitiig |               | 14% 15%                 | 13% 11%                 | 15% 19%                 | 14% 8%               | 14% 18%                 | 14% -                 | 14% 18%                 | 15% 39%                  | 14% 6%                     | 12% 0%                  | 16% -                         | 14% 17%                 | 12% -                | 8% -                      | - 4%         |
|          | Progress      | +0.1 ↓                  | +0.5 ↓                  | -0.4 ↓                  | -2.2 ↓               | +0.9 ↓                  | -2.2 ↓                | +0.9 ↓                  | +1.4 ↓                   | +2.0 ↑                     | -4.7                    | +0.7 ↓                        | +0.0 ↓                  | -7.0 ↓               | -7.0 ↓                    | -            |
|          | -             | +0.1 -                  | +0.5 -                  | -0.4 -                  | -2.2 -               | +0.9 -                  | -2.2 -                | +0.9 -                  | +1.4 -                   | +2.0 -                     | -4.7 -                  | +0.7 -                        | +0.0 -                  | -7.0 -               | -7.0 -                    |              |
| Achie    | Achieved      | <b>71%</b> ↓            | 67% ↓                   | 76% ↓                   | <b>89%</b> T         | 66% ↓                   | <b>89%</b> T          | 66% ↓                   | 100% ↔                   |                            | 73%                     | 57% ↓                         | 74% ↓                   | 100% ↔               |                           |              |
|          | Standard      | 69% 70%                 | 70% 70%                 | 69% 70%                 | 71% 57%              | 69% 75%                 | 71% -                 | 69% 75%                 | 72% 97%                  | 68% 68%                    | 68% 19%                 | 71% -                         | 69% 78%                 | 64% -                | 63% -                     | - 43%        |
|          | Higher        | 24% ↓                   | <b>29%</b> 1            | 18% ↓                   | 22% ↑                | 24% ↓                   | 22% ↑                 | 24% ↓                   | 25% ↓                    | 26% ↑                      | 18%                     | <b>14%</b> 1                  | 26% ↓                   | 0% ↓                 | 0% ↓                      | -            |
|          | Standard      | 15% 17%                 | 15% 18%                 | 16% 15%                 | 18% 9%               | 15% 20%                 | 18% -                 | 15% 20%                 | 16% 43%                  | 15% 7%                     | 14% 1%                  | 17% -                         | 15% 19%                 | 12% -                | 12% -                     | - 4%         |
| Maths    | Scaled Score  | 104.1 ↓                 | 103.9 ↑                 | 104.2 ↓                 | 105.2 ↑              | 103.7 ↓                 | 105.2 ↑               | 103.7 ↓                 | 107.8 ↓                  | 103.8 ↑                    | 103.3                   | 103.3 ↑                       | 104.2 ↓                 | 108.0 ↔              |                           | -            |
| IVIACIIS |               | 103.0 103.0             |                         |                         | 103.6 100.6          |                         | 103.6 -               | 102.9 104.0             |                          | 103.0 101.8                | 102.6 94.4              | 103.3 -                       | 102.9 104.1             |                      | 101.9 -                   | - 98.7       |
|          | Near misses   | <b>13%</b> ↑            | 14% ↑                   | <b>12%</b> ↑            | 11% ↓                | 14% ↑                   | 11% ↓                 | 14% ↑                   | 0% ↔                     | 13% ↓                      | 18%                     | 29% ↑                         | 10% ↓                   | 0% ↔                 |                           | -            |
|          |               | 16% 16%                 | 17% 15%                 | 16% 17%                 | 17% -                | 16% -                   | 17% -                 | 16% -                   | 15% -                    | 17% -                      | 16% -                   | 16% -                         | 16% -                   | 19% -                | 21% -                     |              |
|          | Progress      | -3.2 ↓                  | -3.1 ↓                  | -3.4 ↓                  | -3.1 ↓               | -3.2 ↓                  | -3.1 ↓                | -3.2 ↓                  | -2.6 ↓                   | -2.8 ↓                     | -4.6                    | -0.3 ↑                        | -3.9 ↓                  | +0.0 ↓               | +0.0 ↓                    | -            |
|          | -             | -3.2 -                  | -3.1 -                  | -3.4 -                  | -3.1 -               | -3.2 -                  | -3.1 -                | -3.2 -                  | -2.6 -                   | -2.8 -                     | -4.6 -                  | -0.3 -                        | -3.9 -                  | +0.0 -               | +0.0 -                    |              |
|          | Achieved      | 55% ↓                   | 48% ↓                   | 65% ↓                   | 44%                  | 59% ↓                   | <b>44%</b> T          | 59% ↓                   | <b>100%</b> T            | <b>52%</b> T               | 45%                     | <b>29%</b> T                  | 61% ↓                   | 100% ↔               |                           |              |
|          | Standard      | 53% 53%                 | 53% 50%                 | 53% 57%                 | 54% 39%              | 53% 60%                 | 54% -                 | 53% 59%                 | 54% 91%                  | 53% 46%                    | 52% 6%                  | 55% -                         | 52% 61%                 | 50% -                | 49% -                     | - 26%        |
|          | Higher        | 5% ↓                    | 10% ↓                   | 0% ↓                    | 0% ↔                 |                         | 0% ↔                  |                         | 0% ↓                     | 9% ↑                       | 0%                      | 0% ↔                          |                         | 0% ↓                 | 0% ↓                      | · ·          |
| RWM      | Standard      | 5% 5%                   | 5% 5%                   | 5% 6%                   | 6% 2%                | 5% 7%                   | 6% -                  | 5% 7%                   | 5% 17%                   | 5% 1%                      | 4% 0%                   | 6% -                          | 5% 6%                   | 2% -                 | 3% -                      | - 1%         |
|          | Scaled Score  | 104.9 1                 | 104.5 ↑                 | 105.4 ↑                 | 104.3 ↑              | 105.1 ↑                 | <b>104.3</b> ↑        | 105.1 1                 | 111.5 1                  | 104.1 1                    | 104.0                   | 102.4 1                       | 105.5 ↑                 | 104.7 ↓              | 104.7 ↓                   | · ·          |
|          |               | 103.4 -<br>104.9 ↑      | 103.5 -<br>104.5 ↑      | 103.4 -<br>105.4 ↑      | 103.9 -<br>104.8 ↑   | 103.3 -<br>104.9 ↔      | 103.9 -               | 103.3 -<br>104.9 ↔      | 103.7 -<br>111.5 ↑       | 103.4 -                    | 102.9 -                 | 103.8 - <b>102.5</b> ↑        | 103.3 -                 | 102.8 -<br>105.5 ↓   | 102.6 - <b>105.5</b> ↓    |              |
|          | Scaled Score  |                         |                         |                         |                      |                         |                       |                         |                          |                            |                         |                               |                         |                      |                           | · ·          |
|          | A abia, and   | 103.1 -                 | 103.2 -<br><b>57%</b> ↑ | 103.0 -                 | 103.6 -              | 103.0 -                 | 103.6 -               | 103.0 -                 | 103.3 -                  | 103.1 -                    | 102.6 -                 | 103.5 -                       | 103.0 -                 | 102.5 -              | 102.1 -                   |              |
|          | Achieved      | 71% ↑                   |                         |                         | 67% ↑                | <b>72%</b> ↑            | <b>67%</b> ↑          | <b>72%</b> ↑            | 100% ↔                   |                            | 73%                     | <b>57%</b> ↑                  | 74% ↑                   | 100% ↔               |                           |              |
|          | Standard      | 73% 72%<br><b>21%</b> ↑ | 73% 67%<br><b>19%</b> ↑ | 74% 78%<br><b>24%</b> ↑ | 75% 60%<br>22% ↑     | 73% 78%<br><b>21%</b> ↑ | 75% -<br><b>22%</b> ↑ | 73% 77%<br><b>21%</b> ↑ | 74% 98%<br><b>50%</b> ↑  | 73% 73%<br>17% ↑           | 71% 17%<br>18%          | 76% -<br><b>0%</b> ↔          | 73% 82%<br><b>26%</b> ↑ | 70% -<br><b>0%</b> ↓ | 72% -<br><b>0%</b> ↓      | - 44%        |
|          | Higher        |                         |                         |                         |                      |                         |                       |                         |                          |                            |                         |                               |                         |                      | 18% -                     | 901          |
| GPS      | Standard      | 22% 23%<br>105.0 ↑      | 21% 18%<br>104.7 ↑      | 22% 27%<br>105.4 ↑      | 24% 13%<br>103.4 ↑   | 21% 27%<br>105.6 ↑      | 24% -<br>103.4 ↑      | 21% 26%<br>105.6 ↑      | 22% 55%<br>111.5 ↑       | 21% 12%<br>104.4 ↑         | 22% 1%<br>103.7         | 23% -<br>102.2 ↑              | 21% 26%<br>105.6 ↑      | 18% -<br>103.0 ↓     | 18% -<br>103.0 ↓          | - 8%         |
| J. J     | Scaled Score  |                         |                         |                         |                      |                         |                       |                         |                          |                            |                         |                               |                         |                      |                           | 00.5         |
|          |               | 104.1 104.0<br>21% ↓    | 104.0 103.0<br>33% ↓    | 104.1 105.0<br>6% ↓     | 104.5 101.6<br>33% ↑ | 1000                    | 104.5 -<br>33% ↑      | 103.9 105.0<br>17% ↓    |                          |                            | 103.5 94.3<br>27%       | 104.5 - <b>29%</b> ↓          | 104.0 105.3<br>19% ↑    |                      | 103.4 - <b>0%</b> ↔       | - 99.6       |
|          | Near misses   | 21% ↓<br>15% 14%        |                         | 6% ↓<br>14% 12%         |                      |                         |                       | <b>17%</b> ↓ 15% -      | <b>0%</b> ↔ 15% -        |                            |                         | <b>29%</b> ↓ 14% -            | 15% -                   |                      |                           | -            |
|          |               | 92% J                   | 16% 16%<br>90% ↓        | 94% ↓                   | 14% -<br>100% ↑      | 15% -<br>90% ↓          | 14% -<br>100% ↑       |                         |                          | 14% -<br>87% ↓             | 16% -<br>100%           | 100% ↑                        |                         | 15% -<br>100% ↔      | 16% -<br>100% ↔           |              |
| Science  | EXS           |                         |                         |                         |                      |                         |                       |                         |                          |                            |                         | 84% -                         |                         |                      |                           | -            |
| Science  |               | 82% 81%                 | 82% 79%                 | 81% 83%                 | 82% -                | 82% 86%                 | 82% -                 | 82% 85%                 | 82% 99%                  | 82% 84%                    | 80% 29%                 | 84% -                         | 81% 89%                 | 81% -                | 81% -                     |              |