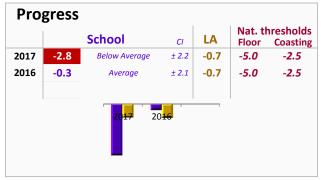

School result from previous year

LA Nat.
result result result

Caution! At the time of production of this report, the DfE had not released the progress baseline data for the 2017. Therefore the progress figures here are estimates based on the previous year's progress baselines. The report will be updated when the DfE releases the new progress baselines.

Progress significance **+0.3** Not sig