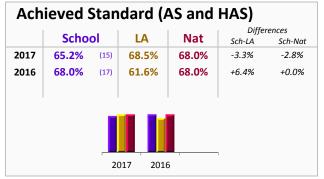

School result from previous year

LA Nat.
result result result

Caution! At the time of production of this report, the DfE had not released the progress baseline data for the 2017. Therefore the progress figures here are estimates based on the previous year's progress baselines. The report will be updated when the DfE releases the new progress baselines.