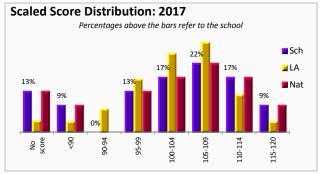

|   |       |   |                 |                   |  |  |
|------------------------------------------------|-----------|-----|---------------|---|-------|---|-----------------|-------------------|--|--|
|                                                | School    |     | School LA Nat |   |       |   | Diffe<br>Sch-LA | rences<br>Sch-Nat |  |  |
| 2017                                           | 13.0%     | (3) | 16.8%         | - | -3.8% | - |                 |                   |  |  |
| 2016                                           | 16.0%     | (4) | 25.4%         | - | -9.4% | - |                 |                   |  |  |
|                                                | 2017 2016 |     |               |   |       |   |                 |                   |  |  |











## **ALL SCHOOLS - READING, WRITING AND MATHS**

| s - 2017                                                                 | er of               | PS           | /ed<br>ard           | er                 | core                      | Score      |
|--------------------------------------------------------------------------|---------------------|--------------|----------------------|--------------------|---------------------------|------------|
|                                                                          | Number of<br>pupils | KS1 APS      | Achieved<br>Standard | Higher<br>Standard | Scaled Score<br>(RMG Av.) | Scaled Sco |
| National                                                                 | ž                   |              | 50%                  | 5%