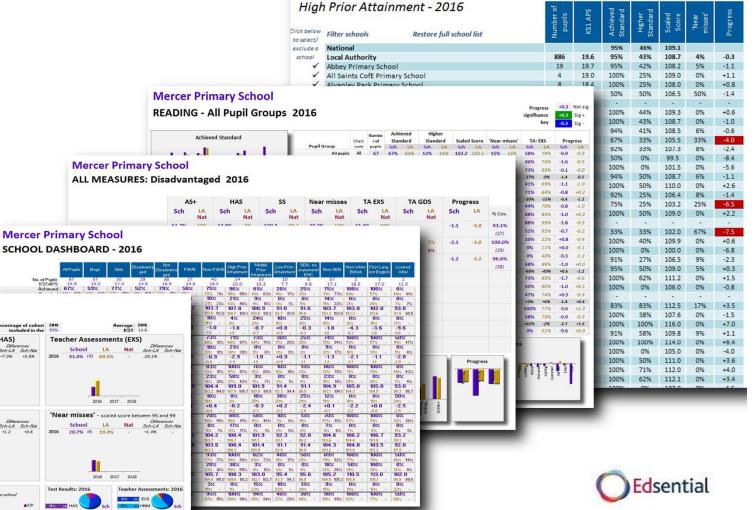

## **ALL SCHOOLS - READING, WRITING AND MATHS**

| s - 2017                                                                 | er of               | PS           | /ed<br>ard           | er                 | core                      | Score      |
|--------------------------------------------------------------------------|---------------------|--------------|----------------------|--------------------|---------------------------|------------|
|                                                                          | Number of<br>pupils | KS1 APS      | Achieved<br>Standard | Higher<br>Standard | Scaled Score<br>(RMG Av.) | Scaled Sco |
| National                                                                 | ž                   |              | 50%                  | 5%                 | Sc                        | Sci        |
| Local Authority                                                          | 1806                | 15.7         | 53%                  | 5%                 | 103.5                     | 103        |
| Abbey Primary School                                                     | 21                  | 15.7         | 48%                  | 10%                | 104.5                     | 104        |
| Acorn Primary School                                                     | 24                  | 16.7         | 50%                  | 0%                 | 101.4                     | 10         |
| All Saints CofE Primary School                                           | 32                  | 16.7         | 56%                  | 3%                 | 104.0                     | 10         |
| Alvanley Park Primary School                                             | 16                  | 16.8         | 44%                  | 6%                 | 102.6                     | 10         |
| Balliol Primary School                                                   | -                   | -            | -                    | -                  | -                         |            |
| Benwick Primary School                                                   | 10                  | 16.0         | 40%                  | 10%                | 103.1                     | 10         |
| Bigdale Drive Junior School                                              | 32                  | 16.0         | 44%                  | 3%                 | 102.9                     | 10         |
| Binns Road Junior School Blackfriars Primary School                      | 31<br>29            | 14.8<br>15.9 | 65%<br>52%           | 6%<br>0%           | 105.0<br>104.4            | 10<br>10   |
| Brasenose Primary School                                                 | 17                  | 16.1         | 59%                  | 0%                 | 104.4                     | 10         |
| Brindley Primary School                                                  | 11                  | 15.4         | 36%                  | 0%                 | 100.8                     | 10         |
| Buckstone Primary School                                                 | 9                   | 15.8         | 78%                  | 11%                | 106.7                     | 10         |
| Bullens Primary School                                                   | 25                  | 15.2         | 52%                  | 12%                | 104.3                     | 10         |
| Carfax Primary School                                                    | 23                  | 15.5         | 48%                  | 9%                 | 104.4                     | 10         |
| Catte Street School                                                      | 22                  | 17.0         | 45%                  | 5%                 | 103.0                     | 10         |
| Cavendish Primary School                                                 | 13                  | 16.1         | 31%                  | 0%                 | 98.4                      | 98         |
| Cherryfield Primary School                                               | 21                  | 15.2         | 57%                  | 0%                 | 104.2                     | 10         |
| Copthorne Primary School                                                 | 10                  | 16.6         | 40%                  | 0%                 | 100.9                     | 99         |
| County Road Primary School                                               | 22                  | 14.8         | 55%                  | 5%                 | 103.9                     | 10         |
| Delaware Vale Junior School                                              | 34<br>28            | 14.8<br>16.0 | 62%                  | 6%<br>0%           | 104.7                     | 10         |
| Eastfield Primary School Falcon Primary School                           | 24                  | 15.9         | 50%<br>88%           | 13%                | 102.1<br>107.3            | 10         |
| Forest Hill Primary School                                               | 19                  | 14.8         | 79%                  | 5%                 | 107.3                     | 10         |
| Highfield Primary School                                                 | 19                  | 15.6         | 68%                  | 5%                 | 104.3                     | 10         |
| Holy Family Catholic Primary School                                      | 25                  | 16.0         | 56%                  | 12%                | 104.4                     | 10         |
| Holywell Primary School                                                  | 28                  | 14.9         | 64%                  | 4%                 | 104.0                     | 10         |
| Houlston Road Primary School                                             | 6                   | 16.2         | 83%                  | 0%                 | 103.6                     | 10         |
| Iffley Road Primary School                                               | 13                  | 15.0         | 23%                  | 0%                 | 99.8                      | 9          |
| James Holt Primary School                                                | 9                   | 17.5         | 67%                  | 11%                | 106.6                     | 10         |
| Jubilee Primary School                                                   | 9                   | 14.8         | 44%                  | 11%                | 104.3                     | 10         |
| Kennelwood Primary School                                                | 16                  | 15.4         | 56%                  | 6%                 | 106.1                     | 10         |
| Kingfisher Primary School                                                | 2                   | 15.0         | 100%                 | 0%                 | 103.8                     | 10         |
| Ledsham Vale Primary School                                              | 16                  | 15.3         | 56%                  | 13%                | 102.2                     | 10         |
| Longwall Street Primary School                                           | 9                   | 17.0         | 78%                  | 0%                 | 105.9                     | 10         |
| Magdalen Primary School                                                  | 19<br>41            | 17.2<br>16.0 | 47%<br>54%           | 0%<br>7%           | 101.2<br>103.9            | 10         |
| Marbury Road Primary School Melverley Primary School                     | 5                   | 14.2         | 40%                  | 0%                 | 103.9                     |            |
| Mercer Primary School                                                    | 11                  | 16.0         | 82%                  | 9%                 | 101.4                     | 10         |
| Merton Primary School                                                    | 29                  | 14.5         | 38%                  | 3%                 | 102.2                     | 10         |
| Mill Lane Primary School                                                 | 6                   | 16.9         | 50%                  | 0%                 | 102.7                     | 10         |
| New College Lane Primary School                                          | 27                  | 15.2         | 33%                  | 11%                | 102.2                     | 10         |
| Northwood Primary School                                                 | 19                  | 15.5         | 47%                  | 5%                 | 102.5                     | 10         |
| Oatlands Road Primary School                                             | 37                  | 16.2         | 62%                  | 11%                | 104.6                     | 10         |
| Old Hall Primary School                                                  | 15                  | 15.2         | 40%                  | 0%                 | 101.2                     | 10         |
| Our Lady Immaculate Catholic Primary School                              | 31                  | 16.3         | 45%                  | 3%                 | 102.7                     | 10         |
| Our Lady of Lourdes RC Junior School                                     | 52                  | 15.6         | 38%                  | 0%                 | 101.3                     | 10         |
| Our Lady of Perpetual Succour Catholic Primary School                    | 18                  | 15.6         | 56%                  | 0%                 | 102.6                     |            |
| Peplow Road Primary School                                               | 27                  | 15.6         | 67%                  | 4%                 | 104.2                     | 10         |
| Queen's Lane Primary School                                              | 16                  | 14.6         | 81%                  | 6%                 | 106.5                     | 10         |
| Radcliffe Primary School                                                 | 12<br>31            | 16.5<br>15.8 | 50%<br>61%           | 0%<br>6%           | 100.9<br>104.2            | 10         |
| Richard Hesketh Primary School Roughwood Primary School                  | 28                  | 15.8         | 36%                  | 4%                 | 104.2                     | 10         |
| Shevingtons Lane Primary School                                          | 28                  | 15.0         | 46%                  | 4%                 | 102.6                     | 10         |
| Southdene Primary School                                                 | 13                  | 17.3         | 23%                  | 8%                 | 97.6                      | 9          |
| St Bartholomew's CofE Primary School                                     | 15                  | 14.6         | 47%                  | 7%                 | 104.5                     | 10         |
| St Bede's Catholic Primary School                                        | 22                  | 16.7         | 59%                  | 9%                 | 106.3                     | 10         |
| St Bernadette's Catholic Primary School                                  | 18                  | 17.9         | 44%                  | 0%                 | 102.1                     | 10         |
| St Catherine's Catholic Primary School                                   | 15                  | 15.8         | 60%                  | 13%                | 105.4                     | 10         |
| St Chad's Catholic Primary School                                        | 29                  | 15.8         | 62%                  | 10%                | 103.8                     | 10         |
| St Francis Catholic Primary School                                       | 28                  | 16.1         | 36%                  | 0%                 | 101.7                     | 10         |
| St George's Catholic Primary School                                      | 15                  | 16.4         | 53%                  | 7%                 | 104.7                     | 10         |
| St John's Church of England Primary School                               | 12                  | 14.5         | 50%                  | 0%                 | 101.4                     | 10         |
| St Joseph's Catholic Primary School                                      | 54                  | 15.8         | 46%                  | 6%                 | 102.9                     | 10         |
| St Lawrence Church of England Junior School                              | 33                  | 15.4         | 27%                  | 3%                 | 100.2                     | 10         |
| St Mary's Catholic Primary School                                        | 27                  | 14.4         | 70%                  | 11%                | 105.8                     | 10         |
| St Michaels Catholic Primary School St Vincent's Catholic Primary School | 26<br>17            | 17.1<br>16.5 | 62%<br>59%           | 4%<br>0%           | 105.0<br>101.6            | 10         |
| St. Aldate's CoE Primary School                                          | 17                  | 16.5         | 33%                  | 0%                 | 99.5                      | 9          |
| St. Michael's Junior School                                              | 47                  | 16.1         | 62%                  | 4%                 | 105.2                     | 10         |
| Summerhill Primary School                                                | 4                   | 13.0         | 25%                  | 0%                 | 100.5                     | 99         |
|                                                                          | 12                  | 17.1         | 42%                  | 8%                 | 104.7                     | 10         |