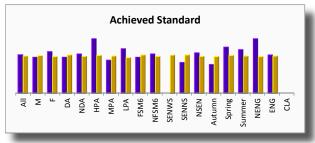

#### **SCHOOL DASHBOARD - 2017**

|          |               | All Pupils              | Boys                    | Girls                   | Disadvantaged        | Not<br>Disadvantaged    | FSM6                  | Non-FSM6                | High Prior<br>Attainment | Middle Prior<br>Attainment | Low Prior<br>Attainment | SEN - no<br>statement/<br>EHC | Non-SEN                 | Non-White<br>British | First Lang<br>not English | Looked After |
|----------|---------------|-------------------------|-------------------------|-------------------------|----------------------|-------------------------|-----------------------|-------------------------|--------------------------|----------------------------|-------------------------|-------------------------------|-------------------------|----------------------|---------------------------|--------------|
|          | No. of Pupils | 38                      | 21                      | 17                      | 9                    | 29                      | 9                     | 29                      | 4                        | 23                         | 11                      | 7                             | 31                      | 1                    | 1                         | -            |
|          | KS1 APS       | 15.2                    | 15.7                    | 14.7                    | 14.3                 | 15.5                    | 14.3                  | 15.5                    | 15.1                     | 15.8                       | 14.2                    | 16.4                          | 15.0                    | 21.0                 | 21.0                      | -            |
|          | Achieved      | <b>71%</b> ↑            | 67% ↔                   |                         | <b>67%</b> ↑         | 72% ↓                   | 67% ↑                 | 72% ↓                   | 100% ↑                   | <b>61%</b> ↑               | 82%                     | <b>57%</b> ↑                  | <b>74%</b> ↑            | 100% ↔               |                           |              |
|          | Standard      | 68% 66%                 | 69% 62%                 | 67% 70%                 | 70% 53%              | 68% 71%                 | 70% -                 | 68% 71%                 | 70% 95%                  | 68% 63%                    | 66% 17%                 | 70% -                         | 68% 73%                 | 67% -                | 68% -                     | - 41%        |
|          | Higher        | <b>29%</b> ↑            | 29% ↑                   | 29% ↑                   | 22% ↑                | 31% ↑                   | 22% ↑                 | <b>31%</b> ↑            | 100% ↑                   | <b>17%</b> ↑               | 27%                     | 0% ↔                          |                         | 0% ↓                 | 0% ↓                      | -            |
|          | Standard      | 22% 19%                 | 22% 16%                 | 22% 22%                 | 22% 10%              | 22% 23%                 | 22% -                 | 22% 23%                 | 22% 46%                  | 22% 10%                    | 20% 1%                  | 23% -                         | 22% 22%                 | 20% -                | 16% -                     | - 7%         |
| Reading  | Scaled Score  | 105.7 ↑                 | 105.0 ↑                 | 106.5 ↑                 | 104.3 ↑              | 106.2 ↑                 | 104.3 ↑               | 106.2 ↑                 | 115.2 ↑                  | 104.2 ↑                    | 105.0                   | 101.7 ↑                       | 106.5 ↑                 | 103.0 ↓              | 103.0 ↓                   | -            |
| ricading |               | 103.3 102.6             |                         | 103.3 103.4             |                      | 103.3 103.8             | 103.7 -               | 103.3 103.8             |                          | 103.4 101.2                | 102.6 93.0              | 103.7 -                       | 103.3 103.8             |                      | 102.3 -                   | - 98.5       |
|          | Near misses   | 11% ↓                   | 10% ↓                   | <b>12%</b> ↑            | 33% ↑                | 3% ↓                    | 33% ↑                 | 3% ↓                    | 0% ↓                     | 9% ↓                       | 18%                     | 29% ↑                         | 6% ↓                    | 0% ↔                 |                           | -            |
|          |               | 14% 14%                 | 14% 15%                 | 14% 13%                 | 13% -                | 14% -                   | 13% -                 | 14% -                   | 14% -                    | 14% -                      | 14% -                   | 13% -                         | 14% -                   | 12% -                | 12% -                     |              |
|          | Progress      | +0.1 ↑                  | +1.0 ↑                  | -1.0 ↑                  | +0.4 ↑               | +0.1 ↑                  | +0.4 ↑                | +0.1 ↑                  | -0.6 ↑                   | +0.4 ↑                     | -0.1                    | +4.2 ↑                        | -0.9 ↑                  | +0.0 ↓               | +0.0 ↓                    | -            |
|          |               | +0.1 -                  | +1.0 -                  | -1.0 -                  | +0.4 -               | +0.1 -                  | +0.4 -                | +0.1 -                  | -0.6 -                   | +0.4 -                     | -0.1 -                  | +4.2 -                        | -0.9 -                  | +0.0 -               | +0.0 -                    |              |
|          | EXS           | <b>50%</b> 1            | 43% ↓                   | <b>59%</b> T            | <b>56%</b> 1         | <b>48%</b> T            | <b>56%</b> T          | <b>48%</b> T            | <b>50%</b> T             | <b>52%</b> 1               | 45%                     | <b>43%</b> T                  | <b>52%</b> T            | <b>100%</b> T        | <b>100%</b> T             | -            |
|          |               | 55% 74%                 | 56% 68%                 | 55% 81%                 | 57% 63%              | 55% 79%                 | 57% -                 | 55% 78%                 | 55% 97%                  | 56% 76%                    | 57% 20%                 | 57% -                         | 55% 84%                 | 56% -                | 60% -                     | - 47%        |
| Writing  | GDS           | 18% ↓                   | 24% ↔                   |                         | 0% ↓                 | 24% ↓                   | 0% ↓                  | 24% ↓                   | 50% ↓                    | <b>17%</b> ↑               | 9%                      | 14% ↓                         | 19% ↓                   | 0% ↓                 | 0% ↓                      | -            |
| vviitiig |               | 14% 15%                 | 13% 11%                 | 15% 19%                 | 14% 8%               | 14% 18%                 | 14% -                 | 14% 18%                 | 15% 39%                  | 14% 6%                     | 12% 0%                  | 16% -                         | 14% 17%                 | 12% -                | 8% -                      | - 4%         |
|          | Progress      | +0.1 ↓                  | +0.5 ↓                  | -0.4 ↓                  | -2.2 ↓               | +0.9 ↓                  | -2.2 ↓                | +0.9 ↓                  | +1.4 ↓                   | +2.0 ↑                     | -4.7                    | +0.7 ↓                        | +0.0 ↓                  | -7.0 ↓               | -7.0 ↓                    | -            |
|          | -             | +0.1 -                  | +0.5 -                  | -0.4 -                  | -2.2 -               | +0.9 -                  | -2.2 -                | +0.9 -                  | +1.4 -                   | +2.0 -                     | -4.7 -                  | +0.7 -                        | +0.0 -                  | -7.0 -               | -7.0 -                    |              |
| Achie    | Achieved      | <b>71%</b> ↓            | 67% ↓                   | 76% ↓                   | <b>89%</b> T         | 66% ↓                   | <b>89%</b> T          | 66% ↓                   | 100% ↔                   |                            | 73%                     | 57% ↓                         | 74% ↓                   | 100% ↔               |                           |              |
|          | Standard      | 69% 70%                 | 70% 70%                 | 69% 70%                 | 71% 57%              | 69% 75%                 | 71% -                 | 69% 75%                 | 72% 97%                  | 68% 68%                    | 68% 19%                 | 71% -                         | 69% 78%                 | 64% -                | 63% -                     | - 43%        |
|          | Higher        | 24% ↓                   | <b>29%</b> 1            | 18% ↓                   | 22% ↑                | 24% ↓                   | 22% ↑                 | 24% ↓                   | 25% ↓                    | 26% ↑                      | 18%                     | <b>14%</b> 1                  | 26% ↓                   | 0% ↓                 | 0% ↓                      | -            |
|          | Standard      | 15% 17%                 | 15% 18%                 | 16% 15%                 | 18% 9%               | 15% 20%                 | 18% -                 | 15% 20%                 | 16% 43%                  | 15% 7%                     | 14% 1%                  | 17% -                         | 15% 19%                 | 12% -                | 12% -                     | - 4%         |
| Maths    | Scaled Score  | 104.1 ↓                 | 103.9 ↑                 | 104.2 ↓                 | 105.2 ↑              | 103.7 ↓                 | 105.2 ↑               | 103.7 ↓                 | 107.8 ↓                  | 103.8 ↑                    | 103.3                   | 103.3 ↑                       | 104.2 ↓                 | 108.0 ↔              |                           | -            |
| IVIACIIS |               | 103.0 103.0             |                         |                         | 103.6 100.6          |                         | 103.6 -               | 102.9 104.0             |                          | 103.0 101.8                | 102.6 94.4              | 103.3 -                       | 102.9 104.1             |                      | 101.9 -                   | - 98.7       |
|          | Near misses   | <b>13%</b> ↑            | 14% ↑                   | <b>12%</b> ↑            | 11% ↓                | 14% ↑                   | 11% ↓                 | 14% ↑                   | 0% ↔                     | 13% ↓                      | 18%                     | 29% ↑                         | 10% ↓                   | 0% ↔                 |                           | -            |
|          |               | 16% 16%                 | 17% 15%                 | 16% 17%                 | 17% -                | 16% -                   | 17% -                 | 16% -                   | 15% -                    | 17% -                      | 16% -                   | 16% -                         | 16% -                   | 19% -                | 21% -                     |              |
|          | Progress      | -3.2 ↓                  | -3.1 ↓                  | -3.4 ↓                  | -3.1 ↓               | -3.2 ↓                  | -3.1 ↓                | -3.2 ↓                  | -2.6 ↓                   | -2.8 ↓                     | -4.6                    | -0.3 ↑                        | -3.9 ↓                  | +0.0 ↓               | +0.0 ↓                    | -            |
|          | -             | -3.2 -                  | -3.1 -                  | -3.4 -                  | -3.1 -               | -3.2 -                  | -3.1 -                | -3.2 -                  | -2.6 -                   | -2.8 -                     | -4.6 -                  | -0.3 -                        | -3.9 -                  | +0.0 -               | +0.0 -                    |              |
|          | Achieved      | 55% ↓                   | 48% ↓                   | 65% ↓                   | 44%                  | 59% ↓                   | <b>44%</b> T          | 59% ↓                   | <b>100%</b> T            | <b>52%</b> T               | 45%                     | <b>29%</b> T                  | 61% ↓                   | 100% ↔               |                           |              |
|          | Standard      | 53% 53%                 | 53% 50%                 | 53% 57%                 | 54% 39%              | 53% 60%                 | 54% -                 | 53% 59%                 | 54% 91%                  | 53% 46%                    | 52% 6%                  | 55% -                         | 52% 61%                 | 50% -                | 49% -                     | - 26%        |
|          | Higher        | 5% ↓                    | 10% ↓                   | 0% ↓                    | 0% ↔                 |                         | 0% ↔                  |                         | 0% ↓                     | 9% ↑                       | 0%                      | 0% ↔                          |                         | 0% ↓                 | 0% ↓                      | · ·          |
| RWM      | Standard      | 5% 5%                   | 5% 5%                   | 5% 6%                   | 6% 2%                | 5% 7%                   | 6% -                  | 5% 7%                   | 5% 17%                   | 5% 1%                      | 4% 0%                   | 6% -                          | 5% 6%                   | 2% -                 | 3% -                      | - 1%         |
|          | Scaled Score  | 104.9 1                 | 104.5 ↑                 | 105.4 ↑                 | 104.3 ↑              | 105.1 ↑                 | <b>104.3</b> ↑        | 105.1 1                 | 111.5 1                  | 104.1 1                    | 104.0                   | 102.4 1                       | 105.5 ↑                 | 104.7 ↓              | 104.7 ↓                   | · ·          |
|          |               | 103.4 -<br>104.9 ↑      | 103.5 -<br>104.5 ↑      | 103.4 -<br>105.4 ↑      | 103.9 -<br>104.8 ↑   | 103.3 -<br>104.9 ↔      | 103.9 -               | 103.3 -<br>104.9 ↔      | 103.7 -<br>111.5 ↑       | 103.4 -                    | 102.9 -                 | 103.8 - <b>102.5</b> ↑        | 103.3 -                 | 102.8 -<br>105.5 ↓   | 102.6 - <b>105.5</b> ↓    |              |
|          | Scaled Score  |                         |                         |                         |                      |                         |                       |                         |                          |                            |                         |                               |                         |                      |                           | · ·          |
|          | A abia, and   | 103.1 -                 | 103.2 -<br><b>57%</b> ↑ | 103.0 -                 | 103.6 -              | 103.0 -                 | 103.6 -               | 103.0 -                 | 103.3 -                  | 103.1 -                    | 102.6 -                 | 103.5 -                       | 103.0 -                 | 102.5 -              | 102.1 -                   |              |
|          | Achieved      | 71% ↑                   |                         |                         | 67% ↑                | <b>72%</b> ↑            | <b>67%</b> ↑          | <b>72%</b> ↑            | 100% ↔                   |                            | 73%                     | <b>57%</b> ↑                  | 74% ↑                   | 100% ↔               |                           |              |
|          | Standard      | 73% 72%<br><b>21%</b> ↑ | 73% 67%<br><b>19%</b> ↑ | 74% 78%<br><b>24%</b> ↑ | 75% 60%<br>22% ↑     | 73% 78%<br><b>21%</b> ↑ | 75% -<br><b>22%</b> ↑ | 73% 77%<br><b>21%</b> ↑ | 74% 98%<br><b>50%</b> ↑  | 73% 73%<br>17% ↑           | 71% 17%<br>18%          | 76% -<br><b>0%</b> ↔          | 73% 82%<br><b>26%</b> ↑ | 70% -<br><b>0%</b> ↓ | 72% -<br><b>0%</b> ↓      | - 44%        |
|          | Higher        |                         |                         |                         |                      |                         |                       |                         |                          |                            |                         |                               |                         |                      | 18% -                     | 901          |
| GPS      | Standard      | 22% 23%<br>105.0 ↑      | 21% 18%<br>104.7 ↑      | 22% 27%<br>105.4 ↑      | 24% 13%<br>103.4 ↑   | 21% 27%<br>105.6 ↑      | 24% -<br>103.4 ↑      | 21% 26%<br>105.6 ↑      | 22% 55%<br>111.5 ↑       | 21% 12%<br>104.4 ↑         | 22% 1%<br>103.7         | 23% -<br>102.2 ↑              | 21% 26%<br>105.6 ↑      | 18% -<br>103.0 ↓     | 18% -<br>103.0 ↓          | - 8%         |
| J. J     | Scaled Score  |                         |                         |                         |                      |                         |                       |                         |                          |                            |                         |                               |                         |                      |                           | 00.5         |
|          |               | 104.1 104.0<br>21% ↓    | 104.0 103.0<br>33% ↓    | 104.1 105.0<br>6% ↓     | 104.5 101.6<br>33% ↑ | 1000                    | 104.5 -<br>33% ↑      | 103.9 105.0<br>17% ↓    |                          |                            | 103.5 94.3<br>27%       | 104.5 - <b>29%</b> ↓          | 104.0 105.3<br>19% ↑    |                      | 103.4 - <b>0%</b> ↔       | - 99.6       |
|          | Near misses   | 21% ↓<br>15% 14%        |                         | 6% ↓<br>14% 12%         |                      |                         |                       | <b>17%</b> ↓ 15% -      | <b>0%</b> ↔ 15% -        |                            |                         | <b>29%</b> ↓ 14% -            | 15% -                   |                      |                           | -            |
|          |               | 92% J                   | 16% 16%<br>90% ↓        | 94% ↓                   | 14% -<br>100% ↑      | 15% -<br>90% ↓          | 14% -<br>100% ↑       |                         |                          | 14% -<br>87% ↓             | 16% -<br>100%           | 100% ↑                        |                         | 15% -<br>100% ↔      | 16% -<br>100% ↔           |              |
| Science  | EXS           |                         |                         |                         |                      |                         |                       |                         |                          |                            |                         | 84% -                         |                         |                      |                           | -            |
| Science  |               | 82% 81%                 | 82% 79%                 | 81% 83%                 | 82% -                | 82% 86%                 | 82% -                 | 82% 85%                 | 82% 99%                  | 82% 84%                    | 80% 29%                 | 84% -                         | 81% 89%                 | 81% -                | 81% -                     |              |