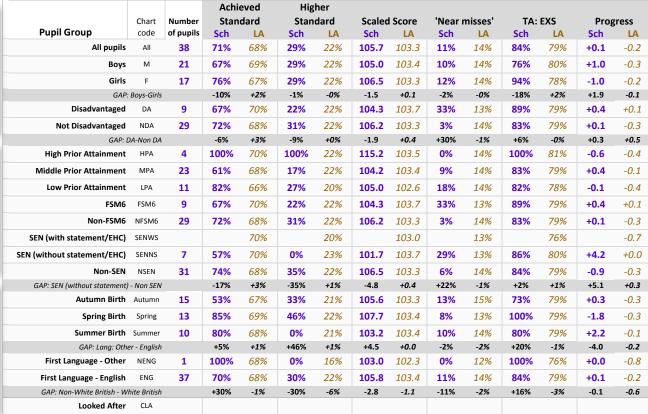

#### **SCHOOL DASHBOARD - 2017**

|          |               | All Pupils              | Boys                    | Girls                   | Disadvantaged        | Not<br>Disadvantaged    | FSM6                  | Non-FSM6                | High Prior<br>Attainment | Middle Prior<br>Attainment | Low Prior<br>Attainment | SEN - no<br>statement/<br>EHC | Non-SEN                 | Non-White<br>British | First Lang<br>not English | Looked After |
|----------|---------------|-------------------------|-------------------------|-------------------------|----------------------|-------------------------|-----------------------|-------------------------|--------------------------|----------------------------|-------------------------|-------------------------------|-------------------------|----------------------|---------------------------|--------------|
|          | No. of Pupils | 38                      | 21                      | 17                      | 9                    | 29                      | 9                     | 29                      | 4                        | 23                         | 11                      | 7                             | 31                      | 1                    | 1                         | -            |
|          | KS1 APS       | 15.2                    | 15.7                    | 14.7                    | 14.3                 | 15.5                    | 14.3                  | 15.5                    | 15.1                     | 15.8                       | 14.2                    | 16.4                          | 15.0                    | 21.0                 | 21.0                      | -            |
|          | Achieved      | <b>71%</b> ↑            | 67% ↔                   |                         | <b>67%</b> ↑         | 72% ↓                   | 67% ↑                 | 72% ↓                   | 100% ↑                   | <b>61%</b> ↑               | 82%                     | <b>57%</b> ↑                  | <b>74%</b> ↑            | 100% ↔               |                           |              |
|          | Standard      | 68% 66%                 | 69% 62%                 | 67% 70%                 | 70% 53%              | 68% 71%                 | 70% -                 | 68% 71%                 | 70% 95%                  | 68% 63%                    | 66% 17%                 | 70% -                         | 68% 73%                 | 67% -                | 68% -                     | - 41%        |
|          | Higher        | <b>29%</b> ↑            | 29% ↑                   | 29% ↑                   | 22% ↑                | 31% ↑                   | 22% ↑                 | <b>31%</b> ↑            | 100% ↑                   | <b>17%</b> ↑               | 27%                     | 0% ↔                          |                         | 0% ↓                 | 0% ↓                      | -            |
|          | Standard      | 22% 19%                 | 22% 16%                 | 22% 22%                 | 22% 10%              | 22% 23%                 | 22% -                 | 22% 23%                 | 22% 46%                  | 22% 10%                    | 20% 1%                  | 23% -                         | 22% 22%                 | 20% -                | 16% -                     | - 7%         |
| Reading  | Scaled Score  | 105.7 ↑                 | 105.0 ↑                 | 106.5 ↑                 | 104.3 ↑              | 106.2 ↑                 | 104.3 ↑               | 106.2 ↑                 | 115.2 ↑                  | 104.2 ↑                    | 105.0                   | 101.7 ↑                       | 106.5 ↑                 | 103.0 ↓              | 103.0 ↓                   | -            |
| ricading |               | 103.3 102.6             |                         | 103.3 103.4             |                      | 103.3 103.8             | 103.7 -               | 103.3 103.8             |                          | 103.4 101.2                | 102.6 93.0              | 103.7 -                       | 103.3 103.8             |                      | 102.3 -                   | - 98.5       |
|          | Near misses   | 11% ↓                   | 10% ↓                   | <b>12%</b> ↑            | 33% ↑                | 3% ↓                    | 33% ↑                 | 3% ↓                    | 0% ↓                     | 9% ↓                       | 18%                     | 29% ↑                         | 6% ↓                    | 0% ↔                 |                           | -            |
|          |               | 14% 14%                 | 14% 15%                 | 14% 13%                 | 13% -                | 14% -                   | 13% -                 | 14% -                   | 14% -                    | 14% -                      | 14% -                   | 13% -                         | 14% -                   | 12% -                | 12% -                     |              |
|          | Progress      | +0.1 ↑                  | +1.0 ↑                  | -1.0 ↑                  | +0.4 ↑               | +0.1 ↑                  | +0.4 ↑                | +0.1 ↑                  | -0.6 ↑                   | +0.4 ↑                     | -0.1                    | +4.2 ↑                        | -0.9 ↑                  | +0.0 ↓               | +0.0 ↓                    | -            |
|          |               | +0.1 -                  | +1.0 -                  | -1.0 -                  | +0.4 -               | +0.1 -                  | +0.4 -                | +0.1 -                  | -0.6 -                   | +0.4 -                     | -0.1 -                  | +4.2 -                        | -0.9 -                  | +0.0 -               | +0.0 -                    |              |
|          | EXS           | <b>50%</b> 1            | 43% ↓                   | <b>59%</b> T            | <b>56%</b> 1         | <b>48%</b> T            | <b>56%</b> T          | <b>48%</b> T            | <b>50%</b> T             | <b>52%</b> 1               | 45%                     | <b>43%</b> T                  | <b>52%</b> T            | <b>100%</b> T        | <b>100%</b> T             | -            |
|          |               | 55% 74%                 | 56% 68%                 | 55% 81%                 | 57% 63%              | 55% 79%                 | 57% -                 | 55% 78%                 | 55% 97%                  | 56% 76%                    | 57% 20%                 | 57% -                         | 55% 84%                 | 56% -                | 60% -                     | - 47%        |
| Writing  | GDS           | 18% ↓                   | 24% ↔                   |                         | 0% ↓                 | 24% ↓                   | 0% ↓                  | 24% ↓                   | 50% ↓                    | <b>17%</b> ↑               | 9%                      | 14% ↓                         | 19% ↓                   | 0% ↓                 | 0% ↓                      | -            |
| vviitiig |               | 14% 15%                 | 13% 11%                 | 15% 19%                 | 14% 8%               | 14% 18%                 | 14% -                 | 14% 18%                 | 15% 39%                  | 14% 6%                     | 12% 0%                  | 16% -                         | 14% 17%                 | 12% -                | 8% -                      | - 4%         |
|          | Progress      | +0.1 ↓                  | +0.5 ↓                  | -0.4 ↓                  | -2.2 ↓               | +0.9 ↓                  | -2.2 ↓                | +0.9 ↓                  | +1.4 ↓                   | +2.0 ↑                     | -4.7                    | +0.7 ↓                        | +0.0 ↓                  | -7.0 ↓               | -7.0 ↓                    | -            |
|          | -             | +0.1 -                  | +0.5 -                  | -0.4 -                  | -2.2 -               | +0.9 -                  | -2.2 -                | +0.9 -                  | +1.4 -                   | +2.0 -                     | -4.7 -                  | +0.7 -                        | +0.0 -                  | -7.0 -               | -7.0 -                    |              |
| Achie    | Achieved      | <b>71%</b> ↓            | 67% ↓                   | 76% ↓                   | <b>89%</b> T         | 66% ↓                   | <b>89%</b> T          | 66% ↓                   | 100% ↔                   |                            | 73%                     | 57% ↓                         | 74% ↓                   | 100% ↔               |                           |              |
|          | Standard      | 69% 70%                 | 70% 70%                 | 69% 70%                 | 71% 57%              | 69% 75%                 | 71% -                 | 69% 75%                 | 72% 97%                  | 68% 68%                    | 68% 19%                 | 71% -                         | 69% 78%                 | 64% -                | 63% -                     | - 43%        |
|          | Higher        | 24% ↓                   | <b>29%</b> 1            | 18% ↓                   | 22% ↑                | 24% ↓                   | 22% ↑                 | 24% ↓                   | 25% ↓                    | 26% ↑                      | 18%                     | <b>14%</b> 1                  | 26% ↓                   | 0% ↓                 | 0% ↓                      | -            |
|          | Standard      | 15% 17%                 | 15% 18%                 | 16% 15%                 | 18% 9%               | 15% 20%                 | 18% -                 | 15% 20%                 | 16% 43%                  | 15% 7%                     | 14% 1%                  | 17% -                         | 15% 19%                 | 12% -                | 12% -                     | - 4%         |
| Maths    | Scaled Score  | 104.1 ↓                 | 103.9 ↑                 | 104.2 ↓                 | 105.2 ↑              | 103.7 ↓                 | 105.2 ↑               | 103.7 ↓                 | 107.8 ↓                  | 103.8 ↑                    | 103.3                   | 103.3 ↑                       | 104.2 ↓                 | 108.0 ↔              |                           | -            |
| IVIACIIS |               | 103.0 103.0             |                         |                         | 103.6 100.6          |                         | 103.6 -               | 102.9 104.0             |                          | 103.0 101.8                | 102.6 94.4              | 103.3 -                       | 102.9 104.1             |                      | 101.9 -                   | - 98.7       |
|          | Near misses   | <b>13%</b> ↑            | 14% ↑                   | <b>12%</b> ↑            | 11% ↓                | 14% ↑                   | 11% ↓                 | 14% ↑                   | 0% ↔                     | 13% ↓                      | 18%                     | 29% ↑                         | 10% ↓                   | 0% ↔                 |                           | -            |
|          |               | 16% 16%                 | 17% 15%                 | 16% 17%                 | 17% -                | 16% -                   | 17% -                 | 16% -                   | 15% -                    | 17% -                      | 16% -                   | 16% -                         | 16% -                   | 19% -                | 21% -                     |              |
|          | Progress      | -3.2 ↓                  | -3.1 ↓                  | -3.4 ↓                  | -3.1 ↓               | -3.2 ↓                  | -3.1 ↓                | -3.2 ↓                  | -2.6 ↓                   | -2.8 ↓                     | -4.6                    | -0.3 ↑                        | -3.9 ↓                  | +0.0 ↓               | +0.0 ↓                    | -            |
|          | -             | -3.2 -                  | -3.1 -                  | -3.4 -                  | -3.1 -               | -3.2 -                  | -3.1 -                | -3.2 -                  | -2.6 -                   | -2.8 -                     | -4.6 -                  | -0.3 -                        | -3.9 -                  | +0.0 -               | +0.0 -                    |              |
|          | Achieved      | 55% ↓                   | 48% ↓                   | 65% ↓                   | 44%                  | 59% ↓                   | <b>44%</b> T          | 59% ↓                   | <b>100%</b> T            | <b>52%</b> T               | 45%                     | <b>29%</b> T                  | 61% ↓                   | 100% ↔               |                           |              |
|          | Standard      | 53% 53%                 | 53% 50%                 | 53% 57%                 | 54% 39%              | 53% 60%                 | 54% -                 | 53% 59%                 | 54% 91%                  | 53% 46%                    | 52% 6%                  | 55% -                         | 52% 61%                 | 50% -                | 49% -                     | - 26%        |
|          | Higher        | 5% ↓                    | 10% ↓                   | 0% ↓                    | 0% ↔                 |                         | 0% ↔                  |                         | 0% ↓                     | 9% ↑                       | 0%                      | 0% ↔                          |                         | 0% ↓                 | 0% ↓                      | · ·          |
| RWM      | Standard      | 5% 5%                   | 5% 5%                   | 5% 6%                   | 6% 2%                | 5% 7%                   | 6% -                  | 5% 7%                   | 5% 17%                   | 5% 1%                      | 4% 0%                   | 6% -                          | 5% 6%                   | 2% -                 | 3% -                      | - 1%         |
|          | Scaled Score  | 104.9 1                 | 104.5 ↑                 | 105.4 ↑                 | 104.3 ↑              | 105.1 ↑                 | <b>104.3</b> ↑        | 105.1 1                 | 111.5 1                  | 104.1 1                    | 104.0                   | 102.4 1                       | 105.5 ↑                 | 104.7 ↓              | 104.7 ↓                   | · ·          |
|          |               | 103.4 -<br>104.9 ↑      | 103.5 -<br>104.5 ↑      | 103.4 -<br>105.4 ↑      | 103.9 -<br>104.8 ↑   | 103.3 -<br>104.9 ↔      | 103.9 -               | 103.3 -<br>104.9 ↔      | 103.7 -<br>111.5 ↑       | 103.4 -                    | 102.9 -                 | 103.8 - <b>102.5</b> ↑        | 103.3 -                 | 102.8 -<br>105.5 ↓   | 102.6 - <b>105.5</b> ↓    |              |
|          | Scaled Score  |                         |                         |                         |                      |                         |                       |                         |                          |                            |                         |                               |                         |                      |                           | · ·          |
|          | A abia, and   | 103.1 -                 | 103.2 -<br><b>57%</b> ↑ | 103.0 -                 | 103.6 -              | 103.0 -                 | 103.6 -               | 103.0 -                 | 103.3 -                  | 103.1 -                    | 102.6 -                 | 103.5 -                       | 103.0 -                 | 102.5 -              | 102.1 -                   |              |
|          | Achieved      | 71% ↑                   |                         |                         | 67% ↑                | <b>72%</b> ↑            | <b>67%</b> ↑          | <b>72%</b> ↑            | 100% ↔                   |                            | 73%                     | <b>57%</b> ↑                  | 74% ↑                   | 100% ↔               |                           |              |
|          | Standard      | 73% 72%<br><b>21%</b> ↑ | 73% 67%<br><b>19%</b> ↑ | 74% 78%<br><b>24%</b> ↑ | 75% 60%<br>22% ↑     | 73% 78%<br><b>21%</b> ↑ | 75% -<br><b>22%</b> ↑ | 73% 77%<br><b>21%</b> ↑ | 74% 98%<br><b>50%</b> ↑  | 73% 73%<br>17% ↑           | 71% 17%<br>18%          | 76% -<br><b>0%</b> ↔          | 73% 82%<br><b>26%</b> ↑ | 70% -<br><b>0%</b> ↓ | 72% -<br><b>0%</b> ↓      | - 44%        |
|          | Higher        |                         |                         |                         |                      |                         |                       |                         |                          |                            |                         |                               |                         |                      | 18% -                     | 901          |
| GPS      | Standard      | 22% 23%<br>105.0 ↑      | 21% 18%<br>104.7 ↑      | 22% 27%<br>105.4 ↑      | 24% 13%<br>103.4 ↑   | 21% 27%<br>105.6 ↑      | 24% -<br>103.4 ↑      | 21% 26%<br>105.6 ↑      | 22% 55%<br>111.5 ↑       | 21% 12%<br>104.4 ↑         | 22% 1%<br>103.7         | 23% -<br>102.2 ↑              | 21% 26%<br>105.6 ↑      | 18% -<br>103.0 ↓     | 18% -<br>103.0 ↓          | - 8%         |
| J. J     | Scaled Score  |                         |                         |                         |                      |                         |                       |                         |                          |                            |                         |                               |                         |                      |                           | 00.5         |
|          |               | 104.1 104.0<br>21% ↓    | 104.0 103.0<br>33% ↓    | 104.1 105.0<br>6% ↓     | 104.5 101.6<br>33% ↑ | 1000                    | 104.5 -<br>33% ↑      | 103.9 105.0<br>17% ↓    |                          |                            | 103.5 94.3<br>27%       | 104.5 - <b>29%</b> ↓          | 104.0 105.3<br>19% ↑    |                      | 103.4 - <b>0%</b> ↔       | - 99.6       |
|          | Near misses   | 21% ↓<br>15% 14%        |                         | 6% ↓<br>14% 12%         |                      |                         |                       | <b>17%</b> ↓ 15% -      | <b>0%</b> ↔ 15% -        |                            |                         | <b>29%</b> ↓ 14% -            | 15% -                   |                      |                           | -            |
|          |               | 92% J                   | 16% 16%<br>90% ↓        | 94% ↓                   | 14% -<br>100% ↑      | 15% -<br>90% ↓          | 14% -<br>100% ↑       |                         |                          | 14% -<br>87% ↓             | 16% -<br>100%           | 100% ↑                        |                         | 15% -<br>100% ↔      | 16% -<br>100% ↔           |              |
| Science  | EXS           |                         |                         |                         |                      |                         |                       |                         |                          |                            |                         | 84% -                         |                         |                      |                           | -            |
| Science  |               | 82% 81%                 | 82% 79%                 | 81% 83%                 | 82% -                | 82% 86%                 | 82% -                 | 82% 85%                 | 82% 99%                  | 82% 84%                    | 80% 29%                 | 84% -                         | 81% 89%                 | 81% -                | 81% -                     |              |