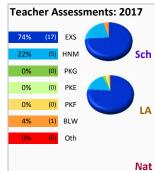

Number of 2017

2016

| Teacher Assessments (EXS) |           |      |       |     |                 |                   |  |  |  |  |
|---------------------------|-----------|------|-------|-----|-----------------|-------------------|--|--|--|--|
|                           | School    |      | LA    | Nat | Diffe<br>Sch-LA | rences<br>Sch-Nat |  |  |  |  |
| 2017                      | 73.9%     | (17) | 76.2% | -   | -2.3%           | -                 |  |  |  |  |
| 2016                      | 84.0%     | (21) | 77.9% | -   | +6.1%           | -                 |  |  |  |  |
|                           | 2017 2016 |      |       |     |                 |                   |  |  |  |  |