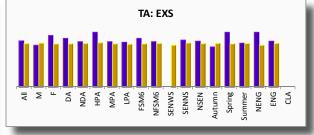

#### **READING - All Pupil Groups 2017**

Caution! At the time of production of this report, the DfE had not released the progress baseline data for the 2017. Therefore the progress figures here are estimates based on the previous year's progress baselines. The report will be updated when the DfE releases the new progress baselines.

#### **SCHOOL DASHBOARD - 2017**

|          |               | All Pupils              | Boys                    | Girls                   | Disadvantaged        | Not<br>Disadvantaged    | FSM6                  | Non-FSM6                | High Prior<br>Attainment | Middle Prior<br>Attainment | Low Prior<br>Attainment | SEN - no<br>statement/<br>EHC | Non-SEN                 | Non-White<br>British | First Lang<br>not English | Looked After |
|----------|---------------|-------------------------|-------------------------|-------------------------|----------------------|-------------------------|-----------------------|-------------------------|--------------------------|----------------------------|-------------------------|-------------------------------|-------------------------|----------------------|---------------------------|--------------|
|          | No. of Pupils | 38                      | 21                      | 17                      | 9                    | 29                      | 9                     | 29                      | 4                        | 23                         | 11                      | 7                             | 31                      | 1                    | 1                         | -            |
|          | KS1 APS       | 15.2                    | 15.7                    | 14.7                    | 14.3                 | 15.5                    | 14.3                  | 15.5                    | 15.1                     | 15.8                       | 14.2                    | 16.4                          | 15.0                    | 21.0                 | 21.0                      | -            |
|          | Achieved      | <b>71%</b> ↑            | 67% ↔                   |                         | <b>67%</b> ↑         | 72% ↓                   | 67% ↑                 | 72% ↓                   | 100% ↑                   | <b>61%</b> ↑               | 82%                     | <b>57%</b> ↑                  | <b>74%</b> ↑            | 100% ↔               |                           |              |
|          | Standard      | 68% 66%                 | 69% 62%                 | 67% 70%                 | 70% 53%              | 68% 71%                 | 70% -                 | 68% 71%                 | 70% 95%                  | 68% 63%                    | 66% 17%                 | 70% -                         | 68% 73%                 | 67% -                | 68% -                     | - 41%        |
|          | Higher        | <b>29%</b> ↑            | 29% ↑                   | 29% ↑                   | 22% ↑                | 31% ↑                   | 22% ↑                 | <b>31%</b> ↑            | 100% ↑                   | <b>17%</b> ↑               | 27%                     | 0% ↔                          |                         | 0% ↓                 | 0% ↓                      | -            |
|          | Standard      | 22% 19%                 | 22% 16%                 | 22% 22%                 | 22% 10%              | 22% 23%                 | 22% -                 | 22% 23%                 | 22% 46%                  | 22% 10%                    | 20% 1%                  | 23% -                         | 22% 22%                 | 20% -                | 16% -                     | - 7%         |
| Reading  | Scaled Score  | 105.7 ↑                 | 105.0 ↑                 | 106.5 ↑                 | 104.3 ↑              | 106.2 ↑                 | 104.3 ↑               | 106.2 ↑                 | 115.2 ↑                  | 104.2 ↑                    | 105.0                   | 101.7 ↑                       | 106.5 ↑                 | 103.0 ↓              | 103.0 ↓                   | -            |
| ricading |               | 103.3 102.6             |                         | 103.3 103.4             |                      | 103.3 103.8             | 103.7 -               | 103.3 103.8             |                          | 103.4 101.2                | 102.6 93.0              | 103.7 -                       | 103.3 103.8             |                      | 102.3 -                   | - 98.5       |
|          | Near misses   | 11% ↓                   | 10% ↓                   | <b>12%</b> ↑            | 33% ↑                | 3% ↓                    | 33% ↑                 | 3% ↓                    | 0% ↓                     | 9% ↓                       | 18%                     | 29% ↑                         | 6% ↓                    | 0% ↔                 |                           | -            |
|          |               | 14% 14%                 | 14% 15%                 | 14% 13%                 | 13% -                | 14% -                   | 13% -                 | 14% -                   | 14% -                    | 14% -                      | 14% -                   | 13% -                         | 14% -                   | 12% -                | 12% -                     |              |
|          | Progress      | +0.1 ↑                  | +1.0 ↑                  | -1.0 ↑                  | +0.4 ↑               | +0.1 ↑                  | +0.4 ↑                | +0.1 ↑                  | -0.6 ↑                   | +0.4 ↑                     | -0.1                    | +4.2 ↑                        | -0.9 ↑                  | +0.0 ↓               | +0.0 ↓                    | -            |
|          |               | +0.1 -                  | +1.0 -                  | -1.0 -                  | +0.4 -               | +0.1 -                  | +0.4 -                | +0.1 -                  | -0.6 -                   | +0.4 -                     | -0.1 -                  | +4.2 -                        | -0.9 -                  | +0.0 -               | +0.0 -                    |              |
|          | EXS           | <b>50%</b> 1            | 43% ↓                   | <b>59%</b> T            | <b>56%</b> 1         | <b>48%</b> T            | <b>56%</b> T          | <b>48%</b> T            | <b>50%</b> T             | <b>52%</b> 1               | 45%                     | <b>43%</b> T                  | <b>52%</b> T            | <b>100%</b> T        | <b>100%</b> T             | -            |
|          |               | 55% 74%                 | 56% 68%                 | 55% 81%                 | 57% 63%              | 55% 79%                 | 57% -                 | 55% 78%                 | 55% 97%                  | 56% 76%                    | 57% 20%                 | 57% -                         | 55% 84%                 | 56% -                | 60% -                     | - 47%        |
| Writing  | GDS           | 18% ↓                   | 24% ↔                   |                         | 0% ↓                 | 24% ↓                   | 0% ↓                  | 24% ↓                   | 50% ↓                    | <b>17%</b> ↑               | 9%                      | 14% ↓                         | 19% ↓                   | 0% ↓                 | 0% ↓                      | -            |
| vviitiig |               | 14% 15%                 | 13% 11%                 | 15% 19%                 | 14% 8%               | 14% 18%                 | 14% -                 | 14% 18%                 | 15% 39%                  | 14% 6%                     | 12% 0%                  | 16% -                         | 14% 17%                 | 12% -                | 8% -                      | - 4%         |
|          | Progress      | +0.1 ↓                  | +0.5 ↓                  | -0.4 ↓                  | -2.2 ↓               | +0.9 ↓                  | -2.2 ↓                | +0.9 ↓                  | +1.4 ↓                   | +2.0 ↑                     | -4.7                    | +0.7 ↓                        | +0.0 ↓                  | -7.0 ↓               | -7.0 ↓                    | -            |
|          | -             | +0.1 -                  | +0.5 -                  | -0.4 -                  | -2.2 -               | +0.9 -                  | -2.2 -                | +0.9 -                  | +1.4 -                   | +2.0 -                     | -4.7 -                  | +0.7 -                        | +0.0 -                  | -7.0 -               | -7.0 -                    |              |
| Achie    | Achieved      | <b>71%</b> ↓            | 67% ↓                   | 76% ↓                   | <b>89%</b> T         | 66% ↓                   | <b>89%</b> T          | 66% ↓                   | 100% ↔                   |                            | 73%                     | 57% ↓                         | 74% ↓                   | 100% ↔               |                           |              |
|          | Standard      | 69% 70%                 | 70% 70%                 | 69% 70%                 | 71% 57%              | 69% 75%                 | 71% -                 | 69% 75%                 | 72% 97%                  | 68% 68%                    | 68% 19%                 | 71% -                         | 69% 78%                 | 64% -                | 63% -                     | - 43%        |
|          | Higher        | 24% ↓                   | <b>29%</b> 1            | 18% ↓                   | 22% ↑                | 24% ↓                   | 22% ↑                 | 24% ↓                   | 25% ↓                    | 26% ↑                      | 18%                     | <b>14%</b> 1                  | 26% ↓                   | 0% ↓                 | 0% ↓                      | -            |
|          | Standard      | 15% 17%                 | 15% 18%                 | 16% 15%                 | 18% 9%               | 15% 20%                 | 18% -                 | 15% 20%                 | 16% 43%                  | 15% 7%                     | 14% 1%                  | 17% -                         | 15% 19%                 | 12% -                | 12% -                     | - 4%         |
| Maths    | Scaled Score  | 104.1 ↓                 | 103.9 ↑                 | 104.2 ↓                 | 105.2 ↑              | 103.7 ↓                 | 105.2 ↑               | 103.7 ↓                 | 107.8 ↓                  | 103.8 ↑                    | 103.3                   | 103.3 ↑                       | 104.2 ↓                 | 108.0 ↔              |                           | -            |
| IVIACIIS |               | 103.0 103.0             |                         |                         | 103.6 100.6          |                         | 103.6 -               | 102.9 104.0             |                          | 103.0 101.8                | 102.6 94.4              | 103.3 -                       | 102.9 104.1             |                      | 101.9 -                   | - 98.7       |
|          | Near misses   | <b>13%</b> ↑            | 14% ↑                   | <b>12%</b> ↑            | 11% ↓                | 14% ↑                   | 11% ↓                 | 14% ↑                   | 0% ↔                     | 13% ↓                      | 18%                     | 29% ↑                         | 10% ↓                   | 0% ↔                 |                           | -            |
|          |               | 16% 16%                 | 17% 15%                 | 16% 17%                 | 17% -                | 16% -                   | 17% -                 | 16% -                   | 15% -                    | 17% -                      | 16% -                   | 16% -                         | 16% -                   | 19% -                | 21% -                     |              |
|          | Progress      | -3.2 ↓                  | -3.1 ↓                  | -3.4 ↓                  | -3.1 ↓               | -3.2 ↓                  | -3.1 ↓                | -3.2 ↓                  | -2.6 ↓                   | -2.8 ↓                     | -4.6                    | -0.3 ↑                        | -3.9 ↓                  | +0.0 ↓               | +0.0 ↓                    | -            |
|          | -             | -3.2 -                  | -3.1 -                  | -3.4 -                  | -3.1 -               | -3.2 -                  | -3.1 -                | -3.2 -                  | -2.6 -                   | -2.8 -                     | -4.6 -                  | -0.3 -                        | -3.9 -                  | +0.0 -               | +0.0 -                    |              |
|          | Achieved      | 55% ↓                   | 48% ↓                   | 65% ↓                   | 44%                  | 59% ↓                   | <b>44%</b> T          | 59% ↓                   | <b>100%</b> T            | <b>52%</b> T               | 45%                     | <b>29%</b> T                  | 61% ↓                   | 100% ↔               |                           |              |
|          | Standard      | 53% 53%                 | 53% 50%                 | 53% 57%                 | 54% 39%              | 53% 60%                 | 54% -                 | 53% 59%                 | 54% 91%                  | 53% 46%                    | 52% 6%                  | 55% -                         | 52% 61%                 | 50% -                | 49% -                     | - 26%        |
|          | Higher        | 5% ↓                    | 10% ↓                   | 0% ↓                    | 0% ↔                 |                         | 0% ↔                  |                         | 0% ↓                     | 9% ↑                       | 0%                      | 0% ↔                          |                         | 0% ↓                 | 0% ↓                      | · ·          |
| RWM      | Standard      | 5% 5%                   | 5% 5%                   | 5% 6%                   | 6% 2%                | 5% 7%                   | 6% -                  | 5% 7%                   | 5% 17%                   | 5% 1%                      | 4% 0%                   | 6% -                          | 5% 6%                   | 2% -                 | 3% -                      | - 1%         |
|          | Scaled Score  | 104.9 1                 | 104.5 ↑                 | 105.4 ↑                 | 104.3 ↑              | 105.1 ↑                 | <b>104.3</b> ↑        | 105.1 1                 | 111.5 1                  | 104.1 1                    | 104.0                   | 102.4 1                       | 105.5 ↑                 | 104.7 ↓              | 104.7 ↓                   | · ·          |
|          |               | 103.4 -<br>104.9 ↑      | 103.5 -<br>104.5 ↑      | 103.4 -<br>105.4 ↑      | 103.9 -<br>104.8 ↑   | 103.3 -<br>104.9 ↔      | 103.9 -               | 103.3 -<br>104.9 ↔      | 103.7 -<br>111.5 ↑       | 103.4 -                    | 102.9 -                 | 103.8 - <b>102.5</b> ↑        | 103.3 -                 | 102.8 -<br>105.5 ↓   | 102.6 - <b>105.5</b> ↓    |              |
|          | Scaled Score  |                         |                         |                         |                      |                         |                       |                         |                          |                            |                         |                               |                         |                      |                           | · ·          |
|          | A abia, and   | 103.1 -                 | 103.2 -<br><b>57%</b> ↑ | 103.0 -                 | 103.6 -              | 103.0 -                 | 103.6 -               | 103.0 -                 | 103.3 -                  | 103.1 -                    | 102.6 -                 | 103.5 -                       | 103.0 -                 | 102.5 -              | 102.1 -                   |              |
|          | Achieved      | 71% ↑                   |                         |                         | 67% ↑                | <b>72%</b> ↑            | <b>67%</b> ↑          | <b>72%</b> ↑            | 100% ↔                   |                            | 73%                     | <b>57%</b> ↑                  | 74% ↑                   | 100% ↔               |                           |              |
|          | Standard      | 73% 72%<br><b>21%</b> ↑ | 73% 67%<br><b>19%</b> ↑ | 74% 78%<br><b>24%</b> ↑ | 75% 60%<br>22% ↑     | 73% 78%<br><b>21%</b> ↑ | 75% -<br><b>22%</b> ↑ | 73% 77%<br><b>21%</b> ↑ | 74% 98%<br><b>50%</b> ↑  | 73% 73%<br>17% ↑           | 71% 17%<br>18%          | 76% -<br><b>0%</b> ↔          | 73% 82%<br><b>26%</b> ↑ | 70% -<br><b>0%</b> ↓ | 72% -<br><b>0%</b> ↓      | - 44%        |
|          | Higher        |                         |                         |                         |                      |                         |                       |                         |                          |                            |                         |                               |                         |                      | 18% -                     | 901          |
| GPS      | Standard      | 22% 23%<br>105.0 ↑      | 21% 18%<br>104.7 ↑      | 22% 27%<br>105.4 ↑      | 24% 13%<br>103.4 ↑   | 21% 27%<br>105.6 ↑      | 24% -<br>103.4 ↑      | 21% 26%<br>105.6 ↑      | 22% 55%<br>111.5 ↑       | 21% 12%<br>104.4 ↑         | 22% 1%<br>103.7         | 23% -<br>102.2 ↑              | 21% 26%<br>105.6 ↑      | 18% -<br>103.0 ↓     | 18% -<br>103.0 ↓          | - 8%         |
| J. J     | Scaled Score  |                         |                         |                         |                      |                         |                       |                         |                          |                            |                         |                               |                         |                      |                           | 00.5         |
|          |               | 104.1 104.0<br>21% ↓    | 104.0 103.0<br>33% ↓    | 104.1 105.0<br>6% ↓     | 104.5 101.6<br>33% ↑ | 1000                    | 104.5 -<br>33% ↑      | 103.9 105.0<br>17% ↓    |                          |                            | 103.5 94.3<br>27%       | 104.5 - <b>29%</b> ↓          | 104.0 105.3<br>19% ↑    |                      | 103.4 - <b>0%</b> ↔       | - 99.6       |
|          | Near misses   | 21% ↓<br>15% 14%        |                         | 6% ↓<br>14% 12%         |                      |                         |                       | <b>17%</b> ↓ 15% -      | <b>0%</b> ↔ 15% -        |                            |                         | <b>29%</b> ↓ 14% -            | 15% -                   |                      |                           | -            |
|          |               | 92% J                   | 16% 16%<br>90% ↓        | 94% ↓                   | 14% -<br>100% ↑      | 15% -<br>90% ↓          | 14% -<br>100% ↑       |                         |                          | 14% -<br>87% ↓             | 16% -<br>100%           | 100% ↑                        |                         | 15% -<br>100% ↔      | 16% -<br>100% ↔           |              |
| Science  | EXS           |                         |                         |                         |                      |                         |                       |                         |                          |                            |                         | 84% -                         |                         |                      |                           | -            |
| Science  |               | 82% 81%                 | 82% 79%                 | 81% 83%                 | 82% -                | 82% 86%                 | 82% -                 | 82% 85%                 | 82% 99%                  | 82% 84%                    | 80% 29%                 | 84% -                         | 81% 89%                 | 81% -                | 81% -                     |              |