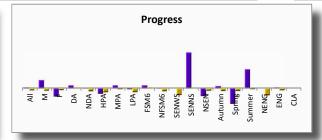

#### **READING - All Pupil Groups 2017**

Caution! At the time of production of this report, the DfE had not released the progress baseline data for the 2017. Therefore the progress figures here are estimates based on the previous year's progress baselines. The report will be updated when the DfE releases the new progress baselines.

Progress significance **+0.3** Not sig