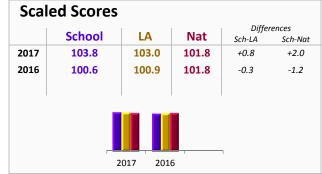

School result from previous year

LA Nat.
result result result

Caution! At the time of production of this report, the DfE had not released the progress baseline data for the 2017. Therefore the progress figures here are estimates based on the previous year's progress baselines. The report will be updated when the DfE releases the new progress baselines.