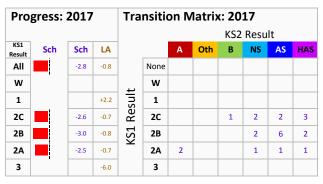

|   |       |   |                 |                   |  |  |
|------------------------------------------------|-----------|-----|---------------|---|-------|---|-----------------|-------------------|--|--|
|                                                | School    |     | School LA Nat |   |       |   | Diffe<br>Sch-LA | rences<br>Sch-Nat |  |  |
| 2017                                           | 13.0%     | (3) | 16.8%         | - | -3.8% | - |                 |                   |  |  |
| 2016                                           | 16.0%     | (4) | 25.4%         | - | -9.4% | - |                 |                   |  |  |
|                                                | 2017 2016 |     |               |   |       |   |                 |                   |  |  |











## **ALL SCHOOLS - READING, WRITING AND MATHS**

| s - 2017                                                                 | er of               | PS           | /ed<br>ard           | er                 | core                      | Score      |
|--------------------------------------------------------------------------|---------------------|--------------|----------------------|--------------------|---------------------------|------------|
|                                                                          | Number of<br>pupils | KS1 APS      | Achieved<br>Standard | Higher<br>Standard | Scaled Score<br>(RMG Av.) | Scaled Sco |
| National                                                                 | ž                   |              | 50%                  | 5%