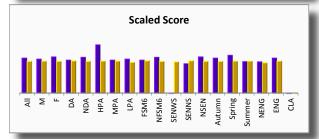

#### **READING - All Pupil Groups 2017**

Caution! At the time of production of this report, the DfE had not released the progress baseline data for the 2017. Therefore the progress figures here are estimates based on the previous year's progress baselines. The report will be updated when the DfE releases the new progress baselines.

#### **SCHOOL DASHBOARD - 2017**

|          |               | All Pupils              | Boys                    | Girls                   | Disadvantaged        | Not<br>Disadvantaged    | FSM6                  | Non-FSM6                | High Prior<br>Attainment | Middle Prior<br>Attainment | Low Prior<br>Attainment | SEN - no<br>statement/<br>EHC | Non-SEN                 | Non-White<br>British | First Lang<br>not English | Looked After |
|----------|---------------|-------------------------|-------------------------|-------------------------|----------------------|-------------------------|-----------------------|-------------------------|--------------------------|----------------------------|-------------------------|-------------------------------|-------------------------|----------------------|---------------------------|--------------|
|          | No. of Pupils | 38                      | 21                      | 17                      | 9                    | 29                      | 9                     | 29                      | 4                        | 23                         | 11                      | 7                             | 31                      | 1                    | 1                         | -            |
|          | KS1 APS       | 15.2                    | 15.7                    | 14.7                    | 14.3                 | 15.5                    | 14.3                  | 15.5                    | 15.1                     | 15.8                       | 14.2                    | 16.4                          | 15.0                    | 21.0                 | 21.0                      | -            |
|          | Achieved      | <b>71%</b> ↑            | 67% ↔                   |                         | <b>67%</b> ↑         | 72% ↓                   | 67% ↑                 | 72% ↓                   | 100% ↑                   | <b>61%</b> ↑               | 82%                     | <b>57%</b> ↑                  | <b>74%</b> ↑            | 100% ↔               |                           |              |
|          | Standard      | 68% 66%                 | 69% 62%                 | 67% 70%                 | 70% 53%              | 68% 71%                 | 70% -                 | 68% 71%                 | 70% 95%                  | 68% 63%                    | 66% 17%                 | 70% -                         | 68% 73%                 | 67% -                | 68% -                     | - 41%        |
|          | Higher        | <b>29%</b> ↑            | 29% ↑                   | 29% ↑                   | 22% ↑                | 31% ↑                   | 22% ↑                 | <b>31%</b> ↑            | 100% ↑                   | <b>17%</b> ↑               | 27%                     | 0% ↔                          |                         | 0% ↓                 | 0% ↓                      | -            |
|          | Standard      | 22% 19%                 | 22% 16%                 | 22% 22%                 | 22% 10%              | 22% 23%                 | 22% -                 | 22% 23%                 | 22% 46%                  | 22% 10%                    | 20% 1%                  | 23% -                         | 22% 22%                 | 20% -                | 16% -                     | - 7%         |
| Reading  | Scaled Score  | 105.7 ↑                 | 105.0 ↑                 | 106.5 ↑                 | 104.3 ↑              | 106.2 ↑                 | 104.3 ↑               | 106.2 ↑                 | 115.2 ↑                  | 104.2 ↑                    | 105.0                   | 101.7 ↑                       | 106.5 ↑                 | 103.0 ↓              | 103.0 ↓                   | -            |
| ricading |               | 103.3 102.6             |                         | 103.3 103.4             |                      | 103.3 103.8             | 103.7 -               | 103.3 103.8             |                          | 103.4 101.2                | 102.6 93.0              | 103.7 -                       | 103.3 103.8             |                      | 102.3 -                   | - 98.5       |
|          | Near misses   | 11% ↓                   | 10% ↓                   | <b>12%</b> ↑            | 33% ↑                | 3% ↓                    | 33% ↑                 | 3% ↓                    | 0% ↓                     | 9% ↓                       | 18%                     | 29% ↑                         | 6% ↓                    | 0% ↔                 |                           | -            |
|          |               | 14% 14%                 | 14% 15%                 | 14% 13%                 | 13% -                | 14% -                   | 13% -                 | 14% -                   | 14% -                    | 14% -                      | 14% -                   | 13% -                         | 14% -                   | 12% -                | 12% -                     |              |
|          | Progress      | +0.1 ↑                  | +1.0 ↑                  | -1.0 ↑                  | +0.4 ↑               | +0.1 ↑                  | +0.4 ↑                | +0.1 ↑                  | -0.6 ↑                   | +0.4 ↑                     | -0.1                    | +4.2 ↑                        | -0.9 ↑                  | +0.0 ↓               | +0.0 ↓                    | -            |
|          |               | +0.1 -                  | +1.0 -                  | -1.0 -                  | +0.4 -               | +0.1 -                  | +0.4 -                | +0.1 -                  | -0.6 -                   | +0.4 -                     | -0.1 -                  | +4.2 -                        | -0.9 -                  | +0.0 -               | +0.0 -                    |              |
|          | EXS           | <b>50%</b> 1            | 43% ↓                   | <b>59%</b> T            | <b>56%</b> 1         | <b>48%</b> T            | <b>56%</b> T          | <b>48%</b> T            | <b>50%</b> T             | <b>52%</b> 1               | 45%                     | <b>43%</b> T                  | <b>52%</b> T            | <b>100%</b> T        | <b>100%</b> T             | -            |
|          |               | 55% 74%                 | 56% 68%                 | 55% 81%                 | 57% 63%              | 55% 79%                 | 57% -                 | 55% 78%                 | 55% 97%                  | 56% 76%                    | 57% 20%                 | 57% -                         | 55% 84%                 | 56% -                | 60% -                     | - 47%        |
| Writing  | GDS           | 18% ↓                   | 24% ↔                   |                         | 0% ↓                 | 24% ↓                   | 0% ↓                  | 24% ↓                   | 50% ↓                    | <b>17%</b> ↑               | 9%                      | 14% ↓                         | 19% ↓                   | 0% ↓                 | 0% ↓                      | -            |
| vviitiig |               | 14% 15%                 | 13% 11%                 | 15% 19%                 | 14% 8%               | 14% 18%                 | 14% -                 | 14% 18%                 | 15% 39%                  | 14% 6%                     | 12% 0%                  | 16% -                         | 14% 17%                 | 12% -                | 8% -                      | - 4%         |
|          | Progress      | +0.1 ↓                  | +0.5 ↓                  | -0.4 ↓                  | -2.2 ↓               | +0.9 ↓                  | -2.2 ↓                | +0.9 ↓                  | +1.4 ↓                   | +2.0 ↑                     | -4.7                    | +0.7 ↓                        | +0.0 ↓                  | -7.0 ↓               | -7.0 ↓                    | -            |
|          | -             | +0.1 -                  | +0.5 -                  | -0.4 -                  | -2.2 -               | +0.9 -                  | -2.2 -                | +0.9 -                  | +1.4 -                   | +2.0 -                     | -4.7 -                  | +0.7 -                        | +0.0 -                  | -7.0 -               | -7.0 -                    |              |
| Achie    | Achieved      | <b>71%</b> ↓            | 67% ↓                   | 76% ↓                   | <b>89%</b> T         | 66% ↓                   | <b>89%</b> T          | 66% ↓                   | 100% ↔                   |                            | 73%                     | 57% ↓                         | 74% ↓                   | 100% ↔               |                           |              |
|          | Standard      | 69% 70%                 | 70% 70%                 | 69% 70%                 | 71% 57%              | 69% 75%                 | 71% -                 | 69% 75%                 | 72% 97%                  | 68% 68%                    | 68% 19%                 | 71% -                         | 69% 78%                 | 64% -                | 63% -                     | - 43%        |
|          | Higher        | 24% ↓                   | <b>29%</b> 1            | 18% ↓                   | 22% ↑                | 24% ↓                   | 22% ↑                 | 24% ↓                   | 25% ↓                    | 26% ↑                      | 18%                     | <b>14%</b> 1                  | 26% ↓                   | 0% ↓                 | 0% ↓                      | -            |
|          | Standard      | 15% 17%                 | 15% 18%                 | 16% 15%                 | 18% 9%               | 15% 20%                 | 18% -                 | 15% 20%                 | 16% 43%                  | 15% 7%                     | 14% 1%                  | 17% -                         | 15% 19%                 | 12% -                | 12% -                     | - 4%         |
| Maths    | Scaled Score  | 104.1 ↓                 | 103.9 ↑                 | 104.2 ↓                 | 105.2 ↑              | 103.7 ↓                 | 105.2 ↑               | 103.7 ↓                 | 107.8 ↓                  | 103.8 ↑                    | 103.3                   | 103.3 ↑                       | 104.2 ↓                 | 108.0 ↔              |                           | -            |
| IVIACIIS |               | 103.0 103.0             |                         |                         | 103.6 100.6          |                         | 103.6 -               | 102.9 104.0             |                          | 103.0 101.8                | 102.6 94.4              | 103.3 -                       | 102.9 104.1             |                      | 101.9 -                   | - 98.7       |
|          | Near misses   | <b>13%</b> ↑            | 14% ↑                   | <b>12%</b> ↑            | 11% ↓                | 14% ↑                   | 11% ↓                 | 14% ↑                   | 0% ↔                     | 13% ↓                      | 18%                     | 29% ↑                         | 10% ↓                   | 0% ↔                 |                           | -            |
|          |               | 16% 16%                 | 17% 15%                 | 16% 17%                 | 17% -                | 16% -                   | 17% -                 | 16% -                   | 15% -                    | 17% -                      | 16% -                   | 16% -                         | 16% -                   | 19% -                | 21% -                     |              |
|          | Progress      | -3.2 ↓                  | -3.1 ↓                  | -3.4 ↓                  | -3.1 ↓               | -3.2 ↓                  | -3.1 ↓                | -3.2 ↓                  | -2.6 ↓                   | -2.8 ↓                     | -4.6                    | -0.3 ↑                        | -3.9 ↓                  | +0.0 ↓               | +0.0 ↓                    | -            |
|          | -             | -3.2 -                  | -3.1 -                  | -3.4 -                  | -3.1 -               | -3.2 -                  | -3.1 -                | -3.2 -                  | -2.6 -                   | -2.8 -                     | -4.6 -                  | -0.3 -                        | -3.9 -                  | +0.0 -               | +0.0 -                    |              |
|          | Achieved      | 55% ↓                   | 48% ↓                   | 65% ↓                   | 44%                  | 59% ↓                   | <b>44%</b> T          | 59% ↓                   | <b>100%</b> T            | <b>52%</b> T               | 45%                     | <b>29%</b> T                  | 61% ↓                   | 100% ↔               |                           |              |
|          | Standard      | 53% 53%                 | 53% 50%                 | 53% 57%                 | 54% 39%              | 53% 60%                 | 54% -                 | 53% 59%                 | 54% 91%                  | 53% 46%                    | 52% 6%                  | 55% -                         | 52% 61%                 | 50% -                | 49% -                     | - 26%        |
|          | Higher        | 5% ↓                    | 10% ↓                   | 0% ↓                    | 0% ↔                 |                         | 0% ↔                  |                         | 0% ↓                     | 9% ↑                       | 0%                      | 0% ↔                          |                         | 0% ↓                 | 0% ↓                      | · ·          |
| RWM      | Standard      | 5% 5%                   | 5% 5%                   | 5% 6%                   | 6% 2%                | 5% 7%                   | 6% -                  | 5% 7%                   | 5% 17%                   | 5% 1%                      | 4% 0%                   | 6% -                          | 5% 6%                   | 2% -                 | 3% -                      | - 1%         |
|          | Scaled Score  | 104.9 1                 | 104.5 ↑                 | 105.4 ↑                 | 104.3 ↑              | 105.1 ↑                 | <b>104.3</b> ↑        | 105.1 1                 | 111.5 1                  | 104.1 1                    | 104.0                   | 102.4 1                       | 105.5 ↑                 | 104.7 ↓              | 104.7 ↓                   | · ·          |
|          |               | 103.4 -<br>104.9 ↑      | 103.5 -<br>104.5 ↑      | 103.4 -<br>105.4 ↑      | 103.9 -<br>104.8 ↑   | 103.3 -<br>104.9 ↔      | 103.9 -               | 103.3 -<br>104.9 ↔      | 103.7 -<br>111.5 ↑       | 103.4 -                    | 102.9 -                 | 103.8 - <b>102.5</b> ↑        | 103.3 -                 | 102.8 -<br>105.5 ↓   | 102.6 - <b>105.5</b> ↓    |              |
|          | Scaled Score  |                         |                         |                         |                      |                         |                       |                         |                          |                            |                         |                               |                         |                      |                           | · ·          |
|          | A abia, and   | 103.1 -                 | 103.2 -<br><b>57%</b> ↑ | 103.0 -                 | 103.6 -              | 103.0 -                 | 103.6 -               | 103.0 -                 | 103.3 -                  | 103.1 -                    | 102.6 -                 | 103.5 -                       | 103.0 -                 | 102.5 -              | 102.1 -                   |              |
|          | Achieved      | 71% ↑                   |                         |                         | 67% ↑                | <b>72%</b> ↑            | <b>67%</b> ↑          | <b>72%</b> ↑            | 100% ↔                   |                            | 73%                     | <b>57%</b> ↑                  | 74% ↑                   | 100% ↔               |                           |              |
|          | Standard      | 73% 72%<br><b>21%</b> ↑ | 73% 67%<br><b>19%</b> ↑ | 74% 78%<br><b>24%</b> ↑ | 75% 60%<br>22% ↑     | 73% 78%<br><b>21%</b> ↑ | 75% -<br><b>22%</b> ↑ | 73% 77%<br><b>21%</b> ↑ | 74% 98%<br><b>50%</b> ↑  | 73% 73%<br>17% ↑           | 71% 17%<br>18%          | 76% -<br><b>0%</b> ↔          | 73% 82%<br><b>26%</b> ↑ | 70% -<br><b>0%</b> ↓ | 72% -<br><b>0%</b> ↓      | - 44%        |
|          | Higher        |                         |                         |                         |                      |                         |                       |                         |                          |                            |                         |                               |                         |                      | 18% -                     | 901          |
| GPS      | Standard      | 22% 23%<br>105.0 ↑      | 21% 18%<br>104.7 ↑      | 22% 27%<br>105.4 ↑      | 24% 13%<br>103.4 ↑   | 21% 27%<br>105.6 ↑      | 24% -<br>103.4 ↑      | 21% 26%<br>105.6 ↑      | 22% 55%<br>111.5 ↑       | 21% 12%<br>104.4 ↑         | 22% 1%<br>103.7         | 23% -<br>102.2 ↑              | 21% 26%<br>105.6 ↑      | 18% -<br>103.0 ↓     | 18% -<br>103.0 ↓          | - 8%         |
| J. J     | Scaled Score  |                         |                         |                         |                      |                         |                       |                         |                          |                            |                         |                               |                         |                      |                           | 00.5         |
|          |               | 104.1 104.0<br>21% ↓    | 104.0 103.0<br>33% ↓    | 104.1 105.0<br>6% ↓     | 104.5 101.6<br>33% ↑ | 1000                    | 104.5 -<br>33% ↑      | 103.9 105.0<br>17% ↓    |                          |                            | 103.5 94.3<br>27%       | 104.5 - <b>29%</b> ↓          | 104.0 105.3<br>19% ↑    |                      | 103.4 - <b>0%</b> ↔       | - 99.6       |
|          | Near misses   | 21% ↓<br>15% 14%        |                         | 6% ↓<br>14% 12%         |                      |                         |                       | <b>17%</b> ↓ 15% -      | <b>0%</b> ↔ 15% -        |                            |                         | <b>29%</b> ↓ 14% -            | 15% -                   |                      |                           | -            |
|          |               | 92% J                   | 16% 16%<br>90% ↓        | 94% ↓                   | 14% -<br>100% ↑      | 15% -<br>90% ↓          | 14% -<br>100% ↑       |                         |                          | 14% -<br>87% ↓             | 16% -<br>100%           | 100% ↑                        |                         | 15% -<br>100% ↔      | 16% -<br>100% ↔           |              |
| Science  | EXS           |                         |                         |                         |                      |                         |                       |                         |                          |                            |                         | 84% -                         |                         |                      |                           | -            |
| Science  |               | 82% 81%                 | 82% 79%                 | 81% 83%                 | 82% -                | 82% 86%                 | 82% -                 | 82% 85%                 | 82% 99%                  | 82% 84%                    | 80% 29%                 | 84% -                         | 81% 89%                 | 81% -                | 81% -                     |              |