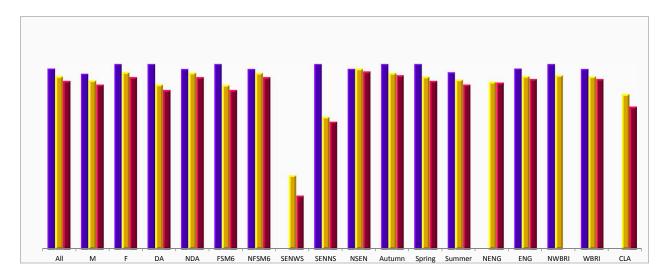

#### **Phonics: 2017**

Year 1: 2017

|                              | Chart  |     | Sch  |      | L    | Α   | N    | at  |
|------------------------------|--------|-----|------|------|------|-----|------|-----|
|                              | Code   | No. | Mark | %    | Mark | %   | Mark | %   |
| All pupils                   | All    | 47  | 35.2 | 83%  | 33.7 | 80% | -    | 77% |
| Boys                         | М      | 11  | 34.8 | 82%  | 34.1 | 81% | -    | 73% |
| Girls                        | F      | 17  | 33.6 | 76%  | 33.5 | 80% | -    | 81% |
| Disadvantaged                | DA     | 1   | 36.0 | 100% | 33.7 | 78% | -    | 66% |
| Not Disadvantaged            | NDA    | 27  | 34.0 | 78%  | 33.9 | 81% | -    | 80% |
| FSM6                         | FSM6   | 1   | 36.0 | 100% | 33.8 | 78% | -    | 66% |
| Non-FSM6                     | NFSM6  | 27  | 34.0 | 78%  | 33.8 | 81% | -    | 80% |
| SEN (with statement/EHC)     | SENWS  | -   | -    | -    | 33.4 | 76% | -    | 18% |
| SEN (without statement/EHC)  | SENNS  | -   | -    | -    | 32.7 | 76% | -    | 42% |
| Non-SEN                      | NSEN   | 47  | 35.2 | 83%  | 33.8 | 80% | -    | 83% |
| Autumn Birth                 | Autumn | 9   | 35.4 | 89%  | 33.9 | 79% | -    | 83% |
| Spring Birth                 | Spring | 8   | 35.6 | 88%  | 34.1 | 82% | -    | 77% |
| Summer Birth                 | Summer | 11  | 31.8 | 64%  | 33.5 | 79% | -    | 71% |
| First Language - Other       | NENG   | 47  | 35.2 | 83%  | 33.7 | 80% | -    | 76% |
| First Language - English     | ENG    | -   | -    | -    | 33.8 | 80% | -    | 77% |
| Ethnicity -non-White British | NWBRI  | 23  | 35.7 | 87%  | 33.7 | 79% | -    | -   |
| Ethnicity - White British    | WBRI   | 24  | 34.8 | 79%  | 33.8 | 80% | -    | 77% |
| Looked After                 | CLA    | -   | -    | -    | 33.0 | 67% | -    | 55% |