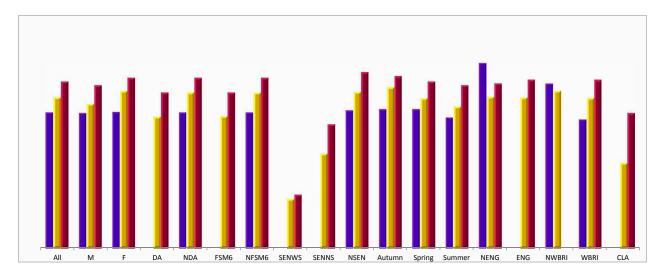

Year 2: 2017

|                              | Chart  |     | Sch  |      | L    | Nat |     |
|------------------------------|--------|-----|------|------|------|-----|-----|
|                              | Code   | No. | Mark | %    | Mark | %   | %   |
| All pupils                   | All    | 45  | 32.4 | 73%  | 33.8 | 82% | 90% |
| Boys                         | М      | 26  | 32.9 | 73%  | 32.9 | 78% | 88% |
| Girls                        | F      | 19  | 31.6 | 74%  | 34.6 | 85% | 92% |
| Disadvantaged                | DA     | -   | -    | -    | 31.4 | 71% | 84% |
| Not Disadvantaged            | NDA    | 45  | 32.4 | 73%  | 34.4 | 84% | 92% |
| FSM6                         | FSM6   | -   | -    | -    | 31.5 | 71% | 84% |
| Non-FSM6                     | NFSM6  | 45  | 32.4 | 73%  | 34.3 | 84% | 92% |
| SEN (with statement/EHC)     | SENWS  | -   | -    | -    | 15.9 | 27% | 29% |
| SEN (without statement/EHC)  | SENNS  | -   | -    | -    | 25.7 | 51% | 67% |
| Non-SEN                      | NSEN   | 43  | 32.7 | 74%  | 34.6 | 84% | 95% |
| Autumn Birth                 | Autumn | 16  | 32.6 | 75%  | 35.0 | 87% | 93% |
| Spring Birth                 | Spring | 12  | 31.7 | 75%  | 33.7 | 81% | 90% |
| Summer Birth                 | Summer | 17  | 32.6 | 71%  | 32.6 | 77% | 88% |
| First Language - Other       | NENG   | 1   | 40.0 | 100% | 34.4 | 82% | 89% |
| First Language - English     | ENG    | -   | -    | -    | 33.7 | 82% | 91% |
| Ethnicity -non-White British | NWBRI  | 9   | 36.1 | 89%  | 34.6 | 85% | -   |
| Ethnicity - White British    | WBRI   | 36  | 31.4 | 69%  | 33.7 | 81% | 91% |
| Looked After                 | CLA    | -   | -    | -    | 25.4 | 46% | 73% |