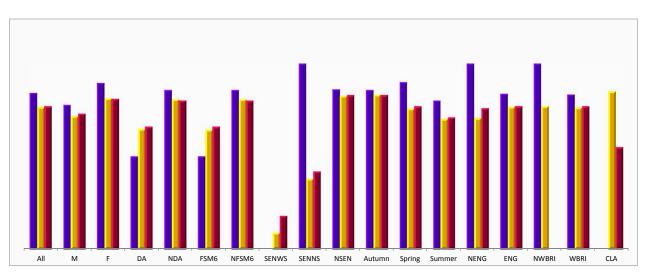

Year 2: 2017

|                              | Chart  |     | Sch  |      | L    | Nat |     |
|------------------------------|--------|-----|------|------|------|-----|-----|
|                              | Code   | No. | Mark | %    | Mark | %   | %   |
| All pupils                   | All    | 45  | 32.4 | 73%  | 33.8 | 82% | 90% |
| Boys                         | М      | 26  | 32.9 | 73%  | 32.9 | 78% | 88% |
| Girls                        | F      | 19  | 31.6 | 74%  | 34.6 | 85% | 92% |
| Disadvantaged                | DA     | -   | -    | -    | 31.4 | 71% | 84% |
| Not Disadvantaged            | NDA    | 45  | 32.4 | 73%  | 34.4 | 84% | 92% |
| FSM6                         | FSM6   | -   | -    | -    | 31.5 | 71% | 84% |
| Non-FSM6                     | NFSM6  | 45  | 32.4 | 73%  | 34.3 | 84% | 92% |
| SEN (with statement/EHC)     | SENWS  | -   | -    | -    | 15.9 | 27% | 29% |
| SEN (without statement/EHC)  | SENNS  | -   | -    | -    | 25.7 | 51% | 67% |
| Non-SEN                      | NSEN   | 43  | 32.7 | 74%  | 34.6 | 84% | 95% |
| Autumn Birth                 | Autumn | 16  | 32.6 | 75%  | 35.0 | 87% | 93% |
| Spring Birth                 | Spring | 12  | 31.7 | 75%  | 33.7 | 81% | 90% |
| Summer Birth                 | Summer | 17  | 32.6 | 71%  | 32.6 | 77% | 88% |
| First Language - Other       | NENG   | 1   | 40.0 | 100% | 34.4 | 82% | 89% |
| First Language - English     | ENG    | -   | -    | -    | 33.7 | 82% | 91% |
| Ethnicity -non-White British | NWBRI  | 9   | 36.1 | 89%  | 34.6 | 85% | -   |
| Ethnicity - White British    | WBRI   | 36  | 31.4 | 69%  | 33.7 | 81% | 91% |
| Looked After                 | CLA    | -   | -    | -    | 25.4 | 46% | 73% |