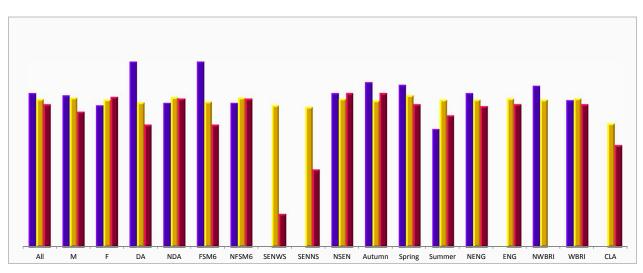

#### **Phonics: 2017**

Year 1: 2017

|                              | Chart  |     | Sch  |      | L    | Α   | N    | at  |
|------------------------------|--------|-----|------|------|------|-----|------|-----|
|                              | Code   | No. | Mark | %    | Mark | %   | Mark | %   |
| All pupils                   | All    | 47  | 35.2 | 83%  | 33.7 | 80% | -    | 77% |
| Boys                         | М      | 11  | 34.8 | 82%  | 34.1 | 81% | -    | 73% |
| Girls                        | F      | 17  | 33.6 | 76%  | 33.5 | 80% | -    | 81% |
| Disadvantaged                | DA     | 1   | 36.0 | 100% | 33.7 | 78% | -    | 66% |
| Not Disadvantaged            | NDA    | 27  | 34.0 | 78%  | 33.9 | 81% | -    | 80% |
| FSM6                         | FSM6   | 1   | 36.0 | 100% | 33.8 | 78% | -    | 66% |
| Non-FSM6                     | NFSM6  | 27  | 34.0 | 78%  | 33.8 | 81% | -    | 80% |
| SEN (with statement/EHC)     | SENWS  | -   | -    | -    | 33.4 | 76% | -    | 18% |
| SEN (without statement/EHC)  | SENNS  | -   | -    | -    | 32.7 | 76% | -    | 42% |
| Non-SEN                      | NSEN   | 47  | 35.2 | 83%  | 33.8 | 80% | -    | 83% |
| Autumn Birth                 | Autumn | 9   | 35.4 | 89%  | 33.9 | 79% | -    | 83% |
| Spring Birth                 | Spring | 8   | 35.6 | 88%  | 34.1 | 82% | -    | 77% |
| Summer Birth                 | Summer | 11  | 31.8 | 64%  | 33.5 | 79% | -    | 71% |
| First Language - Other       | NENG   | 47  | 35.2 | 83%  | 33.7 | 80% | -    | 76% |
| First Language - English     | ENG    | -   | -    | -    | 33.8 | 80% | -    | 77% |
| Ethnicity -non-White British | NWBRI  | 23  | 35.7 | 87%  | 33.7 | 79% | -    | -   |
| Ethnicity - White British    | WBRI   | 24  | 34.8 | 79%  | 33.8 | 80% | -    | 77% |
| Looked After                 | CLA    | -   | -    | -    | 33.0 | 67% | -    | 55% |