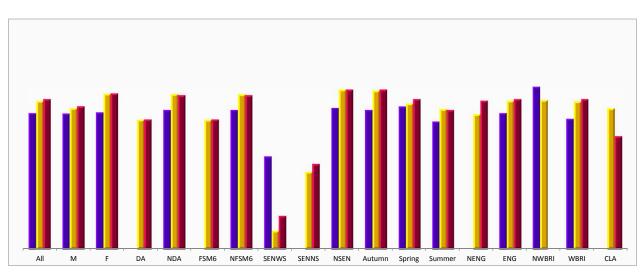

#### Phonics: 2016

Year 1: 2016

|                              | Chart  |     | Sch  |     | L    | Α   | N    | at  |
|------------------------------|--------|-----|------|-----|------|-----|------|-----|
|                              | Code   | No. | Mark | %   | Mark | %   | Mark | %   |
| All pupils                   | All    | 45  | 32.4 | 73% | 33.7 | 80% | 34.0 | 81% |
| Boys                         | М      | 26  | 32.9 | 73% | 32.9 | 76% | 33.0 | 77% |
| Girls                        | F      | 19  | 31.6 | 74% | 34.5 | 84% | 35.0 | 84% |
| Disadvantaged                | DA     | 1   | 19.0 | -   | 31.6 | 70% | 31.0 | 70% |
| Not Disadvantaged            | NDA    | 44  | 32.7 | 75% | 34.5 | 84% | 35.0 | 83% |
| FSM6                         | FSM6   | 1   | 19.0 | -   | 31.6 | 70% | 31.0 | 70% |
| Non-FSM6                     | NFSM6  | 44  | 32.7 | 75% | 34.4 | 83% | 35.0 | 83% |
| SEN (with statement/EHC)     | SENWS  | 2   | 25.5 | 50% | 15.2 | 10% | 19.0 | 18% |
| SEN (without statement/EHC)  | SENNS  | 1   | 19.0 | -   | 24.0 | 42% | 25.0 | 46% |
| Non-SEN                      | NSEN   | 42  | 33.0 | 76% | 35.1 | 86% | 35.0 | 86% |
| Autumn Birth                 | Autumn | 16  | 32.6 | 75% | 34.9 | 85% | 35.0 | 86% |
| Spring Birth                 | Spring | 13  | 32.2 | 77% | 33.6 | 79% | 34.0 | 81% |
| Summer Birth                 | Summer | 16  | 32.3 | 69% | 32.6 | 76% | 33.0 | 75% |
| First Language - Other       | NENG   | -   | -    | -   | 32.3 | 73% | 34.0 | 80% |
| First Language - English     | ENG    | 45  | 32.4 | 73% | 33.7 | 80% | 34.0 | 81% |
| Ethnicity -non-White British | NWBRI  | 8   | 34.8 | 88% | 33.8 | 80% | -    | -   |
| Ethnicity - White British    | WBRI   | 37  | 31.8 | 70% | 33.7 | 80% | 34.0 | 81% |
| Looked After                 | CLA    | -   | -    | -   | 31.6 | 76% | 30.0 | 61% |