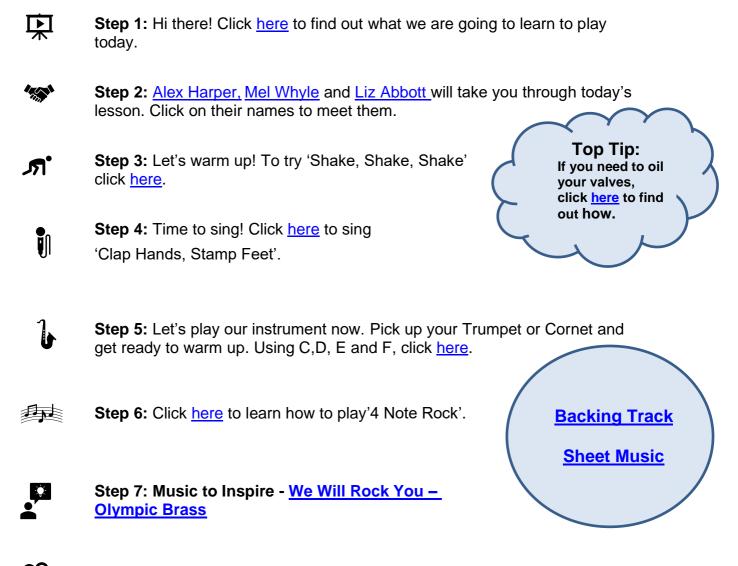

## Trumpet & Cornet Lesson 2

**Step 8:** We hope you have enjoyed the lesson. Click <u>here</u> to see what we are going to do next week.

Our *First Access at Home* programme will use a variety of websites, videos, books and songs to create an interactive and fun learning experience. As with all online and musical learning programmes, please ensure you take the appropriate measures to ensure your child's safety.