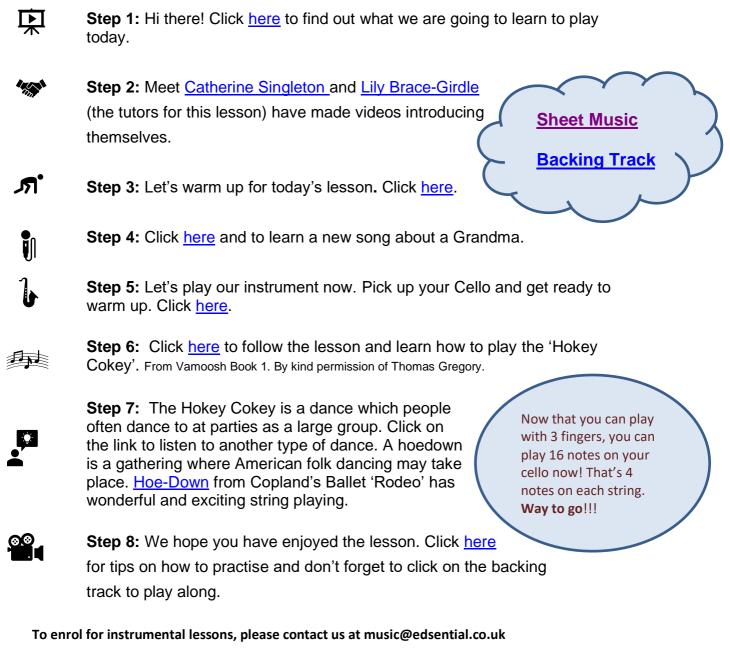

## Cello Lesson 6

## Click <u>here</u> to find a suite of videos to help with any instrument issues you might have like a tuning or putting rosin on your bow.

Our *First Access at Home* programme will use a variety of websites, videos, books and songs to create an interactive and fun learning experience. As with all online and musical learning programmes, please ensure you take the appropriate measures to ensure your child's safety.